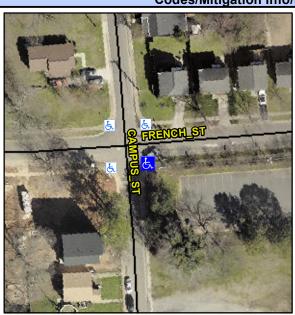

## **Access Compliance Report Public Rights-of-Way** (Curb Ramps)

Intersection ID: 9973 Main Street: CAMPUS ST **Cross Street: FRENCH ST** Location: SE ADA ID: 52379BCE056D Ramp Type: PerpDiag Initial Pass/Fail: Fail **Overall Compliance: No Severity Score:** 12.5