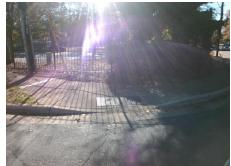

**Codes/Mitigation Info/Possible Solution** 

**FRENCH ST** Street 1 Name Stop Condition-Street 2 StopSign **CAMPUS ST** Street 2 Name Stop Condition-Street 1 None Possible Solutions: Remove & Replace Curb Ramp With **Two New Directional Ramps or** Equivalent. Surveyor Notes: N/A PROW/ADA: Not Found, R304.2.2

Total Cost: 3200.00

| Field Measurements/Component Compliance |                        |                       |      |      |                             |      |
|-----------------------------------------|------------------------|-----------------------|------|------|-----------------------------|------|
|                                         | Compliance Description |                       | Data | Comp | liance Description          | Data |
|                                         | N/A                    | Ramp Length (in)      | 73.0 | No   | Ramp Slope (%)              | 9.3  |
|                                         | Yes                    | Ramp Width (in)       | 48.0 | Yes  | Ramp XSlope (%)             | 1.1  |
|                                         | N/A                    | Flare Type LT         | N/A  | N/A  | Flare Type RT               | N/A  |
|                                         | N/A                    | Flare Slope LT (%)    | N/A  | N/A  | Flare Slope RT (%)          | N/A  |
|                                         | N/A                    | Flare Traversable LT? | N/A  | N/A  | Flare Traversable RT?       | N/A  |
|                                         | N/A                    | Landing Length (in)   | N/A  | N/A  | DWS Provided?               | N/A  |
|                                         | N/A                    | Landing Width (in)    | N/A  | N/A  | DWS Contrast?               | N/A  |
|                                         | N/A                    | Landing Slope (%)     | N/A  | N/A  | DWS Length (in)             | N/A  |
|                                         | N/A                    | Landing X Slope (%)   | N/A  | N/A  | DWS Full Width?             | N/A  |
|                                         | N/A                    | Landing Curb? (Y/N)   | N/A  | N/A  | DWS Offset (in)             | N/A  |
|                                         | N/A                    | Shared Landing?       | N/A  |      |                             |      |
|                                         | N/A                    | Gutter Ponding?       | N/A  | N/A  | Gutter Slope (%)            | N/A  |
|                                         | N/A                    | Gutter Lip Ht (in)    | N/A  | N/A  | Gutter X Slope (%)          | N/A  |
|                                         | N/A                    | Painted X Walk1?      | No   | N/A  | Painted X Walk2?            | No   |
|                                         |                        | X Walk 1 Direction    | To N |      | X Walk 2 Direction          | To W |
|                                         | N/A                    | X Walk 1 Width (in)   | N/A  | N/A  | X Walk 2 Width (in)         | N/A  |
|                                         |                        | X Walk 1 Slope (%)    | 0.2  |      | X Walk 2 Slope (%)          | 1.2  |
|                                         |                        | X Walk 1 X Slope (%)  | 1.5  |      | X Walk 2 X Slope (%)        | 0.9  |
|                                         | N/A                    | Ramp inside XWalk1?   | N/A  | N/A  | Ramp inside XWalk2?         | N/A  |
|                                         |                        | Road Slope (%)        | 1.0  | N/A  | Clear Space?                | N/A  |
|                                         |                        | Road X Slope (%)      | 0.1  | N/A  | Clear Space to XWalk (in)   | N/A  |
|                                         | N/A                    | Any Obstructions?     | N/A  | N/A  | Storm Grate/Utility Hazard? | N/A  |
|                                         |                        | Obstruction Type      |      |      | Storm Grate/Utility Type    |      |
|                                         |                        |                       | N/A  |      |                             | N/A  |
|                                         |                        |                       |      | Yes  | Surface Condition? (G/P)    | Good |
| 107                                     |                        |                       |      |      |                             |      |