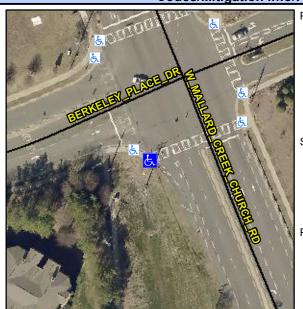

## Access Compliance Report Public Rights-of-Way (Curb Ramps)

Intersection ID: 30018 Main Street: W\_MALLARD\_CREEK\_CHURCIC\_RSDs Street: BERKELEY\_PLACE\_DR Location: SW

ADA ID: 523C25D0FC72 Ramp Type: Perp Initial Pass/Fail: Fail Overall Compliance: No Severity Score: 33.75