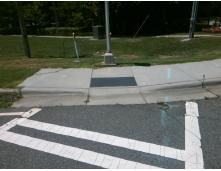

## Access Compliance Report Public Rights-of-Way (Curb Ramps)

Intersection ID: 30018 Main Street: W\_MALLARD\_CREEK\_CHURCIC\_RSDs Street: BERKELEY\_PLACE\_DR Location: SW

ADA ID: 523C25D0FC72 Ramp Type: Perp Initial Pass/Fail: Fail Overall Compliance: No Severity Score: 33.75

|  | A |  |
|--|---|--|
|  |   |  |
|  |   |  |

Total Cost:

1850.00

| <u>u33/1</u>                            | an. ran Overan        | Compilan | ICC. 14 | o ocverity ocore.           | 33.7 |  |  |  |
|-----------------------------------------|-----------------------|----------|---------|-----------------------------|------|--|--|--|
| Field Measurements/Component Compliance |                       |          |         |                             |      |  |  |  |
| Com                                     | pliance Description   | Data     | Comp    | oliance Description         | Data |  |  |  |
| N/A                                     | Ramp Length (in)      | 61.0     | No      | Ramp Slope (%)              | 20.0 |  |  |  |
| No                                      | Ramp Width (in)       | 47.0     | Yes     | Ramp XSlope (%)             | 1.8  |  |  |  |
| N/A                                     | Flare Type LT         | N/A      | N/A     | Flare Type RT               | N/A  |  |  |  |
| N/A                                     | Flare Slope LT (%)    | N/A      | N/A     | Flare Slope RT (%)          | N/A  |  |  |  |
| N/A                                     | Flare Traversable LT? | N/A      | N/A     | Flare Traversable RT?       | N/A  |  |  |  |
| N/A                                     | Landing Length (in)   | N/A      | N/A     | DWS Provided?               | N/A  |  |  |  |
| N/A                                     | Landing Width (in)    | N/A      | N/A     | DWS Contrast?               | N/A  |  |  |  |
| N/A                                     | Landing Slope (%)     | N/A      | N/A     | DWS Length (in)             | N/A  |  |  |  |
| N/A                                     | Landing X Slope (%)   | N/A      | N/A     | DWS Full Width?             | N/A  |  |  |  |
| N/A                                     | Landing Curb? (Y/N)   | N/A      | N/A     | DWS Offset (in)             | N/A  |  |  |  |
| N/A                                     | Shared Landing?       | N/A      |         |                             |      |  |  |  |
| N/A                                     | Gutter Ponding?       | N/A      | N/A     | Gutter Slope (%)            | N/A  |  |  |  |
| N/A                                     | Gutter Lip Ht (in)    | N/A      | N/A     | Gutter X Slope (%)          | N/A  |  |  |  |
| N/A                                     | Painted X Walk1?      | Yes      | N/A     | Painted X Walk2?            | N/A  |  |  |  |
|                                         | X Walk 1 Direction    | То Е     |         | X Walk 2 Direction          | N/A  |  |  |  |
| N/A                                     | X Walk 1 Width (in)   | 105.0    | N/A     | X Walk 2 Width (in)         | N/A  |  |  |  |
|                                         | X Walk 1 Slope (%)    | 5.8      |         | X Walk 2 Slope (%)          | N/A  |  |  |  |
|                                         | X Walk 1 X Slope (%)  | 1.2      |         | X Walk 2 X Slope (%)        | N/A  |  |  |  |
| N/A                                     | Ramp inside XWalk1?   | Yes      | N/A     | Ramp inside XWalk2?         | N/A  |  |  |  |
|                                         | Road Slope (%)        | N/A      | N/A     | Clear Space?                | N/A  |  |  |  |
|                                         | Road X Slope (%)      | N/A      | N/A     | Clear Space to XWalk (in)   | N/A  |  |  |  |
| N/A                                     | Any Obstructions?     | N/A      | N/A     | Storm Grate/Utility Hazard? | N/A  |  |  |  |
|                                         | Obstruction Type      |          | l       | Storm Grate/Utility Type    |      |  |  |  |
|                                         |                       | N/A      |         |                             | N/A  |  |  |  |
|                                         |                       |          | Yes     | Surface Condition? (G/P)    | Good |  |  |  |
|                                         |                       |          |         |                             |      |  |  |  |