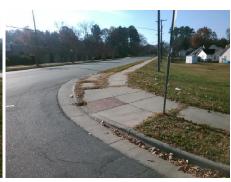

Remove & Replace Curb Ramp With Two New Directional Ramps or Equivalent.

Surveyor Notes:

N/A

PROW/ADA:

R304.5.1, R304.2.2, R304.5.3

Total Cost: \$ 3200.00

Compliance Description Data Compliance Description Data No N/A Ramp Length (in) 108.5 Ramp Slope (%) 9.6 No Ramp XSlope (%) No Ramp Width (in) 31.0 9.8 N/A N/A Flare Type LT N/A Flare Type RT N/A N/A N/A N/A Flare Slope RT (%) N/A Flare Slope LT (%) N/A Flare Traversable LT? N/A N/A Flare Traversable RT? N/A N/A N/A N/A DWS Provided? N/A Landing Length (in) N/A Landing Width (in) N/A N/A **DWS Contrast?** N/A N/A N/A N/A Landing Slope (%) DWS Length (in) N/A N/A Landing X Slope (%) N/A N/A DWS Full Width? N/A N/A Landing Curb? (Y/N) N/A N/A DWS Offset (in) N/A N/A N/A Shared Landing? N/A **Gutter Ponding?** N/A N/A Gutter Slope (%) N/A N/A Gutter Lip Ht (in) 1.0 N/A Gutter X Slope (%) N/A N/A Painted X Walk1? No N/A Painted X Walk2? No X Walk 1 Direction To SE X Walk 2 Direction To NE N/A N/A N/A X Walk 1 Width (in) X Walk 2 Width (in) N/A X Walk 1 Slope (%) 1.6 X Walk 2 Slope (%) 2.9 X Walk 2 X Slope (%) X Walk 1 X Slope (%) 1.5 4.1 N/A N/A N/A Ramp inside XWalk2? N/A Ramp inside XWalk1? Road Slope (%) 5.6 N/A Clear Space? N/A N/A Road X Slope (%) Clear Space to XWalk (in) N/A 4.1 N/A N/A N/A Any Obstructions? Storm Grate/Utility Hazard? N/A **Obstruction Type** Storm Grate/Utility Type N/A N/A Yes Surface Condition? (G/P) Good