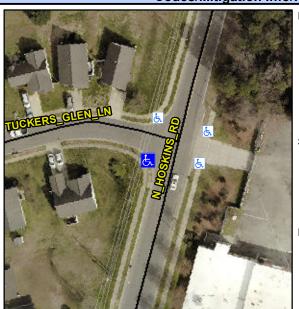

## Access Compliance Report Public Rights-of-Way (Curb Ramps)

Intersection ID: 43988 Main Street: N\_HOSKINS\_RD Cross Street: TUCKERS\_GLEN\_LN Location: W

ADA ID: 523FEC4BAF60 Ramp Type: PerpDiag Initial Pass/Fail: Fail Overall Compliance: No Severity Score: 72.5

**Codes/Mitigation Info/Possible Solution** 

Field Measurements/Component Compliance

Street 1 Name
Stop Condition-Street 2
Street 2 Name
Stop Condition-Street 1

N HOSKINS RD None TUCKERS GLEN LN StopSign Possible Solutions: