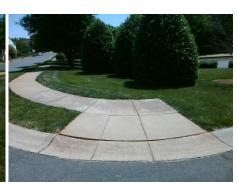

## Field Measurements/Component Compliance

Street 1 Name TRAVIS GULCH DR
Stop Condition-Street 2 None
Street 2 Name N/A
Stop Condition-Street 1 N/A

Possible Solutions:

Remove & Replace Entire Ramp.

Surveyor Notes:

N/A

PROW/ADA:

Not Found, R304.5.1, R304.5.3

PROW/ADA: N/A
Not Found, R304.5.1, R304.5.3 N/A
N/A
N/A

N/A

N/A

Total Cost: \$ 1850.00

| Comp | liance Description    | Data | Comp | liance | Description             | Data |
|------|-----------------------|------|------|--------|-------------------------|------|
| N/A  | Ramp Length (in)      | 46.0 | Yes  | Ramp   | Slope (%)               | 7.2  |
| No   | Ramp Width (in)       | 30.0 | No   | Ramp   | XSlope (%)              | 6.4  |
| N/A  | Flare Type LT         | N/A  | N/A  | Flare  | Type RT                 | N/A  |
| N/A  | Flare Slope LT (%)    | N/A  | N/A  | Flare  | Slope RT (%)            | N/A  |
| N/A  | Flare Traversable LT? | N/A  | N/A  | Flare  | Traversable RT?         | N/A  |
| N/A  | Landing Length (in)   | N/A  | N/A  | DWS    | Provided?               | N/A  |
| N/A  | Landing Width (in)    | N/A  | N/A  | DWS    | Contrast?               | N/A  |
| N/A  | Landing Slope (%)     | N/A  | N/A  | DWS    | Length (in)             | N/A  |
| N/A  | Landing X Slope (%)   | N/A  | N/A  | DWS    | Full Width?             | N/A  |
| N/A  | Landing Curb? (Y/N)   | N/A  | N/A  | DWS    | Offset (in)             | N/A  |
| N/A  | Shared Landing?       | N/A  |      |        |                         |      |
| N/A  | Gutter Ponding?       | N/A  | N/A  | Gutte  | r Slope (%)             | N/A  |
| N/A  | Gutter Lip Ht (in)    | N/A  | N/A  | Gutte  | r X Slope (%)           | N/A  |
| N/A  | Painted X Walk1?      | No   | N/A  | Paint  | ed X Walk2?             | N/A  |
|      | X Walk 1 Direction    | To W |      | X Wa   | lk 2 Direction          | N/A  |
| N/A  | X Walk 1 Width (in)   | N/A  | N/A  | X Wa   | lk 2 Width (in)         | N/A  |
|      | X Walk 1 Slope (%)    | 4.8  |      | X Wa   | lk 2 Slope (%)          | N/A  |
|      | X Walk 1 X Slope (%)  | 4.7  |      | X Wa   | lk 2 X Slope (%)        | N/A  |
| N/A  | Ramp inside XWalk1?   | N/A  | N/A  | Ramp   | inside XWalk2?          | N/A  |
|      | Road Slope (%)        | N/A  | N/A  | Clear  | Space?                  | N/A  |
|      | Road X Slope (%)      | N/A  | N/A  | Clear  | Space to XWalk (in)     | N/A  |
| N/A  | Any Obstructions?     | N/A  | N/A  | Storm  | n Grate/Utility Hazard? | N/A  |
|      | Obstruction Type      |      | l    | Storm  | n Grate/Utility Type    |      |
|      |                       | N/A  |      |        |                         | N/A  |
|      |                       |      | Yes  | Surfa  | ce Condition? (G/P)     | Good |