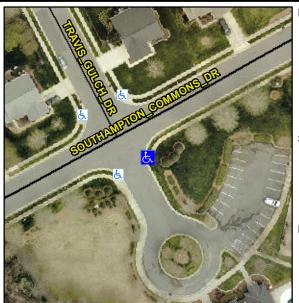

## Access Compliance Report Public Rights-of-Way (Curb Ramps)

Intersection ID: 28367 Main Street: SOUTHAMPTON\_COMMONS\_D@ross Street: TRAVIS\_GULCH\_DR Location: SE

ADA ID: 524348AB1FCB Ramp Type: Perp Initial Pass/Fail: Fail Overall Compliance: No Severity Score: 47.5

## Field Measurements/Component Compliance

Street 1 Name TRAVIS GULCH DR
Stop Condition-Street 2 None
Street 2 Name N/A
Stop Condition-Street 1 N/A

Possible Solutions:

Remove & Replace Entire Ramp.

Surveyor Notes: