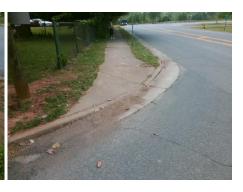

Codes/Mitigation Info/Possible Solution

STONEWALL JACKSON HOME DR Street 1 Name Stop Condition-Street 1 StopSign Street 2 Name N/A Stop Condition-Street 2 N/A

| /Possible Solution      |     | Field Measurements/Component Compliance |      |                       |       |      |                             |
|-------------------------|-----|-----------------------------------------|------|-----------------------|-------|------|-----------------------------|
| Possible Solutions:     |     |                                         | Comp | liance Description    | Data  | Comp | liance Description          |
| Remove & Replace Entire | Ram | ıp.                                     | N/A  | Ramp Length (in)      | 66.0  | N/A  | Grade Break?                |
| ·                       |     |                                         | Yes  | Ramp Width (in)       | 51.0  | N/A  | Grade Break Slope (%)       |
|                         |     |                                         | No   | Ramp Slope (%)        | 8.4   | N/A  | Grade Break XSlope (%)      |
|                         |     |                                         | No   | Ramp XSlope (%)       | 14.9  |      |                             |
|                         |     |                                         | N/A  | Flare Type LT         | N/A   | N/A  | Flare Type RT               |
|                         |     |                                         | N/A  | Flare Slope LT (%)    | N/A   | N/A  | Flare Slope RT (%)          |
| Surveyor Notes:         |     |                                         | N/A  | Flare Traversable LT? | N/A   | N/A  | Flare Traversable RT?       |
| N/A                     |     |                                         | N/A  | Landing Length (in)   | 0.0   | N/A  | DWS Provided?               |
|                         |     |                                         | N/A  | Landing Width (in)    | 0.0   | N/A  | DWS Contrast?               |
|                         |     |                                         | N/A  | Landing Slope (%)     | 0.0   | N/A  | DWS Length (in)             |
|                         |     |                                         | N/A  | Landing X Slope (%)   | 0.0   | N/A  | DWS Full Width?             |
| PROW/ADA:               |     |                                         | N/A  | Landing Curb? (Y/N)   | N/A   | N/A  | DWS Offset LT (in)          |
| R304.2.2, R304.5.3      |     |                                         | N/A  | Shared Landing?       | N/A   | N/A  | DWS Offset RT (in)          |
|                         |     |                                         | N/A  | Gutter Ponding?       | 0.0   | N/A  | Gutter Slope (%)            |
|                         |     |                                         | N/A  | Gutter Lip Ht (in)    | 0.0   | N/A  | Gutter X Slope (%)          |
|                         |     |                                         | N/A  | Painted X Walk1?      | No    |      | Road Slope (%)              |
|                         |     |                                         |      | X Walk 1 Direction    | To NW |      | Road X Slope (%)            |
|                         |     |                                         |      | X Walk 1 Width (in)   | N/A   | l    | Clear Space?                |
|                         |     |                                         |      | X Walk 1 Slope (%)    | 1.8   | N/A  | Clear Space to XWalk (in)   |
|                         |     |                                         |      | X Walk 1 X Slope (%)  | 2.5   | N/A  | Storm Grate/Utility Hazard? |
|                         |     |                                         | N/A  | Ramp inside XWalk1?   | N/A   |      | Storm Grate/Utility Type    |
|                         |     |                                         | N/A  | Any Obstructions?     | N/A   |      |                             |
| Total Cost:             | \$  | 1600.00                                 |      | Obstruction Type      |       | Yes  | Surface Condition? (G/P)    |