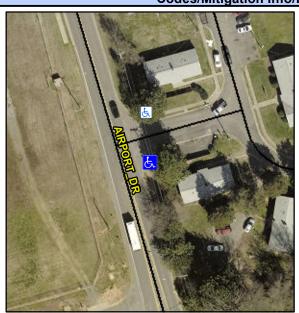

Intersection ID: 14699 Main Street: AIRPORT DR Cross Street: STONEWALL\_JACKSON\_HOME\_DR Location: Ε ADA ID: 524846B226A4 Ramp Type: Directional1 Initial Pass/Fail: Fail **Overall Compliance: No Severity Score:** 37.5