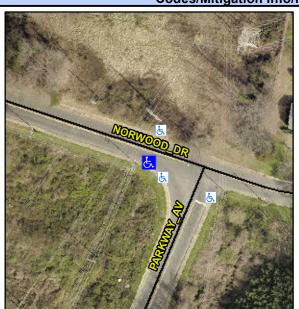

## Access Compliance Report Public Rights-of-Way (Curb Ramps)

Intersection ID: 9690Main Street:NORWOOD\_DRCross Street:PARKWAY\_AVLocation:WADA ID: 524B757843CCRamp Type:PerpInitial Pass/Fail:FailOverall Compliance:NoSeverity Score:27.5