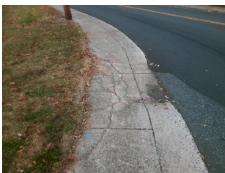

PROW/ADA: N/A
Not Found, R304.2.2, R302.7
N/A
N/A
N/A

N/A

Total Cost: \$ 1850.00

| Field Measurements/Component Compliance |                       |       |       |        |                       |      |  |
|-----------------------------------------|-----------------------|-------|-------|--------|-----------------------|------|--|
| Comp                                    | liance Description    | Data  | Compl | liance | Description           | Data |  |
| N/A                                     | Ramp Length (in)      | 38.5  | No    | Ramp   | Slope (%)             | 9.6  |  |
| Yes                                     | Ramp Width (in)       | 56.0  | Yes   | Ramp   | XSlope (%)            | 0.4  |  |
| N/A                                     | Flare Type LT         | N/A   | N/A   | Flare  | Type RT               | N/A  |  |
| N/A                                     | Flare Slope LT (%)    | N/A   | N/A   | Flare  | Slope RT (%)          | N/A  |  |
| N/A                                     | Flare Traversable LT? | N/A   | N/A   | Flare  | Traversable RT?       | N/A  |  |
| N/A                                     | Landing Length (in)   | N/A   | N/A   | DWS    | Provided?             | N/A  |  |
| N/A                                     | Landing Width (in)    | N/A   | N/A   | DWS    | Contrast?             | N/A  |  |
| N/A                                     | Landing Slope (%)     | N/A   | N/A   | DWS    | Length (in)           | N/A  |  |
| N/A                                     | Landing X Slope (%)   | N/A   | N/A   | DWS    | Full Width?           | N/A  |  |
| N/A                                     | Landing Curb? (Y/N)   | N/A   | N/A   | DWS    | Offset (in)           | N/A  |  |
| N/A                                     | Shared Landing?       | N/A   |       |        |                       |      |  |
| N/A                                     | Gutter Ponding?       | Yes   | N/A   | Gutte  | r Slope (%)           | N/A  |  |
| N/A                                     | Gutter Lip Ht (in)    | N/A   | N/A   | Gutte  | r X Slope (%)         | N/A  |  |
| N/A                                     | Painted X Walk1?      | No    | N/A   | Painte | ed X Walk2?           | N/A  |  |
|                                         | X Walk 1 Direction    | To NE |       | X Wa   | lk 2 Direction        | N/A  |  |
| N/A                                     | X Walk 1 Width (in)   | N/A   | N/A   | X Wa   | lk 2 Width (in)       | N/A  |  |
|                                         | X Walk 1 Slope (%)    | 3.5   |       | X Wa   | lk 2 Slope (%)        | N/A  |  |
|                                         | X Walk 1 X Slope (%)  | 1.8   |       | X Wa   | lk 2 X Slope (%)      | N/A  |  |
| N/A                                     | Ramp inside XWalk1?   | N/A   | N/A   | Ramp   | inside XWalk2?        | N/A  |  |
|                                         | Road Slope (%)        | N/A   | N/A   | Clear  | Space?                | N/A  |  |
|                                         | Road X Slope (%)      | N/A   | N/A   | Clear  | Space to XWalk (in)   | N/A  |  |
| N/A                                     | Any Obstructions?     | N/A   | N/A   | Storm  | Grate/Utility Hazard? | N/A  |  |
|                                         | Obstruction Type      |       |       | Storm  | Grate/Utility Type    |      |  |
|                                         |                       | N/A   |       |        |                       | N/A  |  |

Surface Condition? (G/P)

Poor