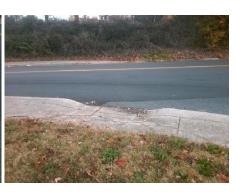

PROW/ADA: N/A
Not Found, R304.2.2, R302.7
N/A
N/A
N/A

N/A

Total Cost: \$ 1850.00

| Field Measurements/Component Compliance |                       |       |       |        |                       |      |  |
|-----------------------------------------|-----------------------|-------|-------|--------|-----------------------|------|--|
| Comp                                    | liance Description    | Data  | Compl | liance | Description           | Data |  |
| N/A                                     | Ramp Length (in)      | 38.5  | No    | Ramp   | Slope (%)             | 9.6  |  |
| Yes                                     | Ramp Width (in)       | 56.0  | Yes   | Ramp   | XSlope (%)            | 0.4  |  |
| N/A                                     | Flare Type LT         | N/A   | N/A   | Flare  | Type RT               | N/A  |  |
| N/A                                     | Flare Slope LT (%)    | N/A   | N/A   | Flare  | Slope RT (%)          | N/A  |  |
| N/A                                     | Flare Traversable LT? | N/A   | N/A   | Flare  | Traversable RT?       | N/A  |  |
| N/A                                     | Landing Length (in)   | N/A   | N/A   | DWS    | Provided?             | N/A  |  |
| N/A                                     | Landing Width (in)    | N/A   | N/A   | DWS    | Contrast?             | N/A  |  |
| N/A                                     | Landing Slope (%)     | N/A   | N/A   | DWS    | Length (in)           | N/A  |  |
| N/A                                     | Landing X Slope (%)   | N/A   | N/A   | DWS    | Full Width?           | N/A  |  |
| N/A                                     | Landing Curb? (Y/N)   | N/A   | N/A   | DWS    | Offset (in)           | N/A  |  |
| N/A                                     | Shared Landing?       | N/A   |       |        |                       |      |  |
| N/A                                     | Gutter Ponding?       | Yes   | N/A   | Gutte  | r Slope (%)           | N/A  |  |
| N/A                                     | Gutter Lip Ht (in)    | N/A   | N/A   | Gutte  | r X Slope (%)         | N/A  |  |
| N/A                                     | Painted X Walk1?      | No    | N/A   | Painte | ed X Walk2?           | N/A  |  |
|                                         | X Walk 1 Direction    | To NE |       | X Wa   | lk 2 Direction        | N/A  |  |
| N/A                                     | X Walk 1 Width (in)   | N/A   | N/A   | X Wa   | lk 2 Width (in)       | N/A  |  |
|                                         | X Walk 1 Slope (%)    | 3.5   |       | X Wa   | lk 2 Slope (%)        | N/A  |  |
|                                         | X Walk 1 X Slope (%)  | 1.8   |       | X Wa   | lk 2 X Slope (%)      | N/A  |  |
| N/A                                     | Ramp inside XWalk1?   | N/A   | N/A   | Ramp   | inside XWalk2?        | N/A  |  |
|                                         | Road Slope (%)        | N/A   | N/A   | Clear  | Space?                | N/A  |  |
|                                         | Road X Slope (%)      | N/A   | N/A   | Clear  | Space to XWalk (in)   | N/A  |  |
| N/A                                     | Any Obstructions?     | N/A   | N/A   | Storm  | Grate/Utility Hazard? | N/A  |  |
|                                         | Obstruction Type      |       |       | Storm  | Grate/Utility Type    |      |  |
|                                         |                       | N/A   |       |        |                       | N/A  |  |

Surface Condition? (G/P)

Poor