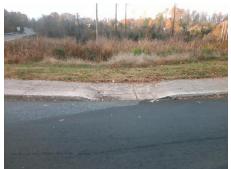

PROW/ADA: N/A
Not Found, R304.2.2, R302.7
N/A
N/A
N/A

N/A

Total Cost: \$ 1850.00

| Field Measurements/Component Compliance |                       |       |       |        |                       |      |  |
|-----------------------------------------|-----------------------|-------|-------|--------|-----------------------|------|--|
| Comp                                    | liance Description    | Data  | Compl | liance | Description           | Data |  |
| N/A                                     | Ramp Length (in)      | 38.5  | No    | Ramp   | Slope (%)             | 9.6  |  |
| Yes                                     | Ramp Width (in)       | 56.0  | Yes   | Ramp   | XSlope (%)            | 0.4  |  |
| N/A                                     | Flare Type LT         | N/A   | N/A   | Flare  | Type RT               | N/A  |  |
| N/A                                     | Flare Slope LT (%)    | N/A   | N/A   | Flare  | Slope RT (%)          | N/A  |  |
| N/A                                     | Flare Traversable LT? | N/A   | N/A   | Flare  | Traversable RT?       | N/A  |  |
| N/A                                     | Landing Length (in)   | N/A   | N/A   | DWS    | Provided?             | N/A  |  |
| N/A                                     | Landing Width (in)    | N/A   | N/A   | DWS    | Contrast?             | N/A  |  |
| N/A                                     | Landing Slope (%)     | N/A   | N/A   | DWS    | Length (in)           | N/A  |  |
| N/A                                     | Landing X Slope (%)   | N/A   | N/A   | DWS    | Full Width?           | N/A  |  |
| N/A                                     | Landing Curb? (Y/N)   | N/A   | N/A   | DWS    | Offset (in)           | N/A  |  |
| N/A                                     | Shared Landing?       | N/A   |       |        |                       |      |  |
| N/A                                     | Gutter Ponding?       | Yes   | N/A   | Gutte  | r Slope (%)           | N/A  |  |
| N/A                                     | Gutter Lip Ht (in)    | N/A   | N/A   | Gutte  | r X Slope (%)         | N/A  |  |
| N/A                                     | Painted X Walk1?      | No    | N/A   | Painte | ed X Walk2?           | N/A  |  |
|                                         | X Walk 1 Direction    | To NE |       | X Wa   | lk 2 Direction        | N/A  |  |
| N/A                                     | X Walk 1 Width (in)   | N/A   | N/A   | X Wa   | lk 2 Width (in)       | N/A  |  |
|                                         | X Walk 1 Slope (%)    | 3.5   |       | X Wa   | lk 2 Slope (%)        | N/A  |  |
|                                         | X Walk 1 X Slope (%)  | 1.8   |       | X Wa   | lk 2 X Slope (%)      | N/A  |  |
| N/A                                     | Ramp inside XWalk1?   | N/A   | N/A   | Ramp   | inside XWalk2?        | N/A  |  |
|                                         | Road Slope (%)        | N/A   | N/A   | Clear  | Space?                | N/A  |  |
|                                         | Road X Slope (%)      | N/A   | N/A   | Clear  | Space to XWalk (in)   | N/A  |  |
| N/A                                     | Any Obstructions?     | N/A   | N/A   | Storm  | Grate/Utility Hazard? | N/A  |  |
|                                         | Obstruction Type      |       |       | Storm  | Grate/Utility Type    |      |  |
|                                         |                       | N/A   |       |        |                       | N/A  |  |

Surface Condition? (G/P)

Poor