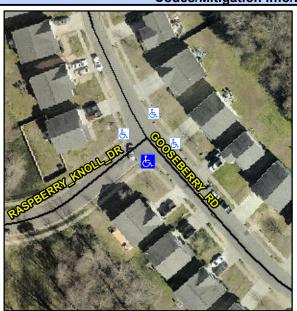

## Access Compliance Report Public Rights-of-Way (Curb Ramps)

Intersection ID: 47252 Main Street: GOOSEBERRY\_RD Cross Street: RASPBERRY\_KNOLL\_DR Location: S

ADA ID: 524CF9B692A1 Ramp Type: PerpDiag Initial Pass/Fail: Fail Overall Compliance: No Severity Score: 35

## Field Measurements/Component Compliance

Street 1 Name
Stop Condition-Street 2
Street 2 Name
Stop Condition-Street 1

GOOSEBERRY RD None RASPBERRY KNOLL DR StopSign Possible Solutions:

Remove & Replace Curb Ramp With
Two New Directional Ramps or
Equivalent.