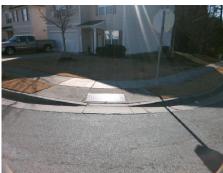

## Field Measurements/Component Compliance

Street 1 Name
Stop Condition-Street 2
Street 2 Name
Stop Condition-Street 1

GOOSEBERRY RD None RASPBERRY KNOLL DR StopSign Possible Solutions:

Remove & Replace Curb Ramp With
Two New Directional Ramps or
Equivalent.

Surveyor Notes:

N/A

PROW/ADA:

Not Found, R304.5.1, R304.2.2,
R304.5.3

Total Cost: \$ 3200.00

| Field Measurements/Component Compliance |      |                       |       |            |       |                       |       |
|-----------------------------------------|------|-----------------------|-------|------------|-------|-----------------------|-------|
|                                         | Comp | liance Description    | Data  | Compliance |       | Description           | Data  |
|                                         | N/A  | Ramp Length (in)      | 46.0  | No         | Ramp  | Slope (%)             | 13.2  |
|                                         | No   | Ramp Width (in)       | 42.0  | No         | Ramp  | XSlope (%)            | 2.3   |
|                                         | N/A  | Flare Type LT         | N/A   | N/A        | Flare | Type RT               | N/A   |
|                                         | N/A  | Flare Slope LT (%)    | N/A   | N/A        | Flare | Slope RT (%)          | N/A   |
|                                         | N/A  | Flare Traversable LT? | N/A   | N/A        | Flare | Traversable RT?       | N/A   |
|                                         | N/A  | Landing Length (in)   | N/A   | N/A        | DWS   | Provided?             | N/A   |
|                                         | N/A  | Landing Width (in)    | N/A   | N/A        | DWS   | Contrast?             | N/A   |
|                                         | N/A  | Landing Slope (%)     | N/A   | N/A        | DWS   | Length (in)           | N/A   |
|                                         | N/A  | Landing X Slope (%)   | N/A   | N/A        | DWS   | Full Width?           | N/A   |
|                                         | N/A  | Landing Curb? (Y/N)   | N/A   | N/A        | DWS   | Offset (in)           | N/A   |
|                                         | N/A  | Shared Landing?       | N/A   |            |       |                       |       |
|                                         | N/A  | Gutter Ponding?       | N/A   | N/A        | Gutte | r Slope (%)           | N/A   |
|                                         | N/A  | Gutter Lip Ht (in)    | 0.5   | N/A        | Gutte | r X Slope (%)         | N/A   |
|                                         | N/A  | Painted X Walk1?      | No    | N/A        | Paint | ed X Walk2?           | No    |
|                                         |      | X Walk 1 Direction    | To NE |            | X Wa  | lk 2 Direction        | To NW |
|                                         | N/A  | X Walk 1 Width (in)   | N/A   | N/A        | X Wa  | lk 2 Width (in)       | N/A   |
|                                         |      | X Walk 1 Slope (%)    | 5.9   |            | X Wa  | lk 2 Slope (%)        | 0.6   |
|                                         |      | X Walk 1 X Slope (%)  | 0.2   |            | X Wa  | lk 2 X Slope (%)      | 4.2   |
|                                         | N/A  | Ramp inside XWalk1?   | N/A   | N/A        | Ramp  | inside XWalk2?        | N/A   |
|                                         |      | Road Slope (%)        | 2.5   | N/A        | Clear | Space?                | N/A   |
|                                         |      | Road X Slope (%)      | 3.3   | N/A        | Clear | Space to XWalk (in)   | N/A   |
|                                         | N/A  | Any Obstructions?     | N/A   | N/A        | Storm | Grate/Utility Hazard? | N/A   |
|                                         |      | Obstruction Type      |       |            | Storm | Grate/Utility Type    |       |
|                                         |      |                       | N/A   |            |       |                       | N/A   |
|                                         |      |                       |       | Yes        | Surfa | ce Condition? (G/P)   | Good  |
| and I                                   | -    | 300                   |       | -          |       |                       |       |