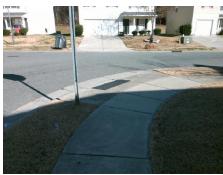

## Field Measurements/Component Compliance

Street 1 Name
Stop Condition-Street 2
Street 2 Name
Stop Condition-Street 1

GOOSEBERRY RD None RASPBERRY KNOLL DR StopSign Possible Solutions:

Remove & Replace Curb Ramp With
Two New Directional Ramps or
Equivalent.

Surveyor Notes:

N/A

PROW/ADA:

Not Found, R304.5.1, R304.2.2,
R304.5.3

Total Cost: \$ 3200.00

| Field Measurements/Component Compliance |      |                       |       |            |       |                       |       |
|-----------------------------------------|------|-----------------------|-------|------------|-------|-----------------------|-------|
|                                         | Comp | liance Description    | Data  | Compliance |       | Description           | Data  |
|                                         | N/A  | Ramp Length (in)      | 46.0  | No         | Ramp  | Slope (%)             | 13.2  |
|                                         | No   | Ramp Width (in)       | 42.0  | No         | Ramp  | XSlope (%)            | 2.3   |
|                                         | N/A  | Flare Type LT         | N/A   | N/A        | Flare | Type RT               | N/A   |
|                                         | N/A  | Flare Slope LT (%)    | N/A   | N/A        | Flare | Slope RT (%)          | N/A   |
|                                         | N/A  | Flare Traversable LT? | N/A   | N/A        | Flare | Traversable RT?       | N/A   |
|                                         | N/A  | Landing Length (in)   | N/A   | N/A        | DWS   | Provided?             | N/A   |
|                                         | N/A  | Landing Width (in)    | N/A   | N/A        | DWS   | Contrast?             | N/A   |
|                                         | N/A  | Landing Slope (%)     | N/A   | N/A        | DWS   | Length (in)           | N/A   |
|                                         | N/A  | Landing X Slope (%)   | N/A   | N/A        | DWS   | Full Width?           | N/A   |
|                                         | N/A  | Landing Curb? (Y/N)   | N/A   | N/A        | DWS   | Offset (in)           | N/A   |
|                                         | N/A  | Shared Landing?       | N/A   |            |       |                       |       |
|                                         | N/A  | Gutter Ponding?       | N/A   | N/A        | Gutte | r Slope (%)           | N/A   |
|                                         | N/A  | Gutter Lip Ht (in)    | 0.5   | N/A        | Gutte | r X Slope (%)         | N/A   |
|                                         | N/A  | Painted X Walk1?      | No    | N/A        | Paint | ed X Walk2?           | No    |
|                                         |      | X Walk 1 Direction    | To NE |            | X Wa  | lk 2 Direction        | To NW |
|                                         | N/A  | X Walk 1 Width (in)   | N/A   | N/A        | X Wa  | lk 2 Width (in)       | N/A   |
|                                         |      | X Walk 1 Slope (%)    | 5.9   |            | X Wa  | lk 2 Slope (%)        | 0.6   |
|                                         |      | X Walk 1 X Slope (%)  | 0.2   |            | X Wa  | lk 2 X Slope (%)      | 4.2   |
|                                         | N/A  | Ramp inside XWalk1?   | N/A   | N/A        | Ramp  | inside XWalk2?        | N/A   |
|                                         |      | Road Slope (%)        | 2.5   | N/A        | Clear | Space?                | N/A   |
|                                         |      | Road X Slope (%)      | 3.3   | N/A        | Clear | Space to XWalk (in)   | N/A   |
|                                         | N/A  | Any Obstructions?     | N/A   | N/A        | Storm | Grate/Utility Hazard? | N/A   |
|                                         |      | Obstruction Type      |       |            | Storm | Grate/Utility Type    |       |
|                                         |      |                       | N/A   |            |       |                       | N/A   |
|                                         |      |                       |       | Yes        | Surfa | ce Condition? (G/P)   | Good  |
| and I                                   | -    | 300                   |       | -          |       |                       |       |