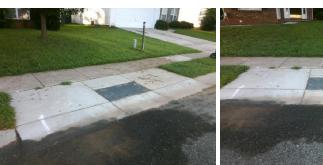

Total Cost:

1850.00

| Field Measurements/Component Compliance |                       |       |       |       |                         |      |  |  |
|-----------------------------------------|-----------------------|-------|-------|-------|-------------------------|------|--|--|
| Compl                                   | liance Description    | Data  | Compl | iance | Description             | Data |  |  |
| N/A                                     | Ramp Length (in)      | 48.0  | Yes   | Ramp  | Slope (%)               | 7.7  |  |  |
| No                                      | Ramp Width (in)       | 47.0  | Yes   | Ramp  | XSlope (%)              | 1.1  |  |  |
| N/A                                     | Flare Type LT         | N/A   | N/A   | Flare | Type RT                 | N/A  |  |  |
| N/A                                     | Flare Slope LT (%)    | N/A   | N/A   | Flare | Slope RT (%)            | N/A  |  |  |
| N/A                                     | Flare Traversable LT? | N/A   | N/A   | Flare | Traversable RT?         | N/A  |  |  |
| N/A                                     | Landing Length (in)   | N/A   | N/A   | DWS   | Provided?               | N/A  |  |  |
| N/A                                     | Landing Width (in)    | N/A   | N/A   | DWS   | Contrast?               | N/A  |  |  |
| N/A                                     | Landing Slope (%)     | N/A   | N/A   | DWS   | Length (in)             | N/A  |  |  |
| N/A                                     | Landing X Slope (%)   | N/A   | N/A   | DWS   | Full Width?             | N/A  |  |  |
| N/A                                     | Landing Curb? (Y/N)   | N/A   | N/A   | DWS   | Offset (in)             | N/A  |  |  |
| N/A                                     | Shared Landing?       | N/A   |       |       |                         |      |  |  |
| N/A                                     | Gutter Ponding?       | N/A   | N/A   | Gutte | r Slope (%)             | N/A  |  |  |
| N/A                                     | Gutter Lip Ht (in)    | N/A   | N/A   | Gutte | r X Slope (%)           | N/A  |  |  |
| N/A                                     | Painted X Walk1?      | No    | N/A   | Paint | ed X Walk2?             | N/A  |  |  |
|                                         | X Walk 1 Direction    | To NW |       | X Wa  | lk 2 Direction          | N/A  |  |  |
| N/A                                     | X Walk 1 Width (in)   | N/A   | N/A   | X Wa  | lk 2 Width (in)         | N/A  |  |  |
|                                         | X Walk 1 Slope (%)    | 1.1   |       | X Wa  | lk 2 Slope (%)          | N/A  |  |  |
|                                         | X Walk 1 X Slope (%)  | 1.3   |       | X Wa  | lk 2 X Slope (%)        | N/A  |  |  |
| N/A                                     | Ramp inside XWalk1?   | N/A   | N/A   | Ramp  | inside XWalk2?          | N/A  |  |  |
|                                         | Road Slope (%)        | N/A   | N/A   | Clear | Space?                  | N/A  |  |  |
|                                         | Road X Slope (%)      | N/A   | N/A   | Clear | Space to XWalk (in)     | N/A  |  |  |
| N/A                                     | Any Obstructions?     | N/A   | N/A   | Storm | n Grate/Utility Hazard? | N/A  |  |  |
|                                         | Obstruction Type      |       |       | Storm | Grate/Utility Type      |      |  |  |
|                                         |                       | N/A   |       |       |                         | N/A  |  |  |
|                                         |                       |       | Yes   | Surfa | ce Condition? (G/P)     | Good |  |  |