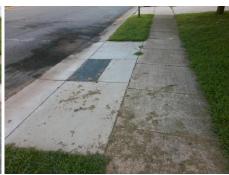

Total Cost:

1850.00

| Field Measurements/Component Compliance |                       |       |       |       |                         |      |  |  |
|-----------------------------------------|-----------------------|-------|-------|-------|-------------------------|------|--|--|
| Compl                                   | liance Description    | Data  | Compl | iance | Description             | Data |  |  |
| N/A                                     | Ramp Length (in)      | 48.0  | Yes   | Ramp  | Slope (%)               | 7.7  |  |  |
| No                                      | Ramp Width (in)       | 47.0  | Yes   | Ramp  | XSlope (%)              | 1.1  |  |  |
| N/A                                     | Flare Type LT         | N/A   | N/A   | Flare | Type RT                 | N/A  |  |  |
| N/A                                     | Flare Slope LT (%)    | N/A   | N/A   | Flare | Slope RT (%)            | N/A  |  |  |
| N/A                                     | Flare Traversable LT? | N/A   | N/A   | Flare | Traversable RT?         | N/A  |  |  |
| N/A                                     | Landing Length (in)   | N/A   | N/A   | DWS   | Provided?               | N/A  |  |  |
| N/A                                     | Landing Width (in)    | N/A   | N/A   | DWS   | Contrast?               | N/A  |  |  |
| N/A                                     | Landing Slope (%)     | N/A   | N/A   | DWS   | Length (in)             | N/A  |  |  |
| N/A                                     | Landing X Slope (%)   | N/A   | N/A   | DWS   | Full Width?             | N/A  |  |  |
| N/A                                     | Landing Curb? (Y/N)   | N/A   | N/A   | DWS   | Offset (in)             | N/A  |  |  |
| N/A                                     | Shared Landing?       | N/A   |       |       |                         |      |  |  |
| N/A                                     | Gutter Ponding?       | N/A   | N/A   | Gutte | r Slope (%)             | N/A  |  |  |
| N/A                                     | Gutter Lip Ht (in)    | N/A   | N/A   | Gutte | r X Slope (%)           | N/A  |  |  |
| N/A                                     | Painted X Walk1?      | No    | N/A   | Paint | ed X Walk2?             | N/A  |  |  |
|                                         | X Walk 1 Direction    | To NW |       | X Wa  | lk 2 Direction          | N/A  |  |  |
| N/A                                     | X Walk 1 Width (in)   | N/A   | N/A   | X Wa  | lk 2 Width (in)         | N/A  |  |  |
|                                         | X Walk 1 Slope (%)    | 1.1   |       | X Wa  | lk 2 Slope (%)          | N/A  |  |  |
|                                         | X Walk 1 X Slope (%)  | 1.3   |       | X Wa  | lk 2 X Slope (%)        | N/A  |  |  |
| N/A                                     | Ramp inside XWalk1?   | N/A   | N/A   | Ramp  | inside XWalk2?          | N/A  |  |  |
|                                         | Road Slope (%)        | N/A   | N/A   | Clear | Space?                  | N/A  |  |  |
|                                         | Road X Slope (%)      | N/A   | N/A   | Clear | Space to XWalk (in)     | N/A  |  |  |
| N/A                                     | Any Obstructions?     | N/A   | N/A   | Storm | n Grate/Utility Hazard? | N/A  |  |  |
|                                         | Obstruction Type      |       |       | Storm | Grate/Utility Type      |      |  |  |
|                                         |                       | N/A   |       |       |                         | N/A  |  |  |
|                                         |                       |       | Yes   | Surfa | ce Condition? (G/P)     | Good |  |  |