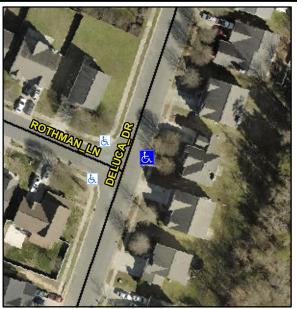

## **Access Compliance Report Public Rights-of-Way** (Curb Ramps)

Intersection ID: 43843 Main Street: DELUCA\_DR **Cross Street: ROTHMAN\_LN** Location: Ε ADA ID: 524F618D2328 Ramp Type: Perp Initial Pass/Fail: Fail **Overall Compliance: No Severity Score:** 8.75