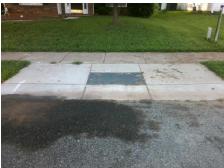

Total Cost:

1850.00

| Field Measurements/Component Compliance |                       |       |       |       |                         |      |  |  |
|-----------------------------------------|-----------------------|-------|-------|-------|-------------------------|------|--|--|
| Compl                                   | liance Description    | Data  | Compl | iance | Description             | Data |  |  |
| N/A                                     | Ramp Length (in)      | 48.0  | Yes   | Ramp  | Slope (%)               | 7.7  |  |  |
| No                                      | Ramp Width (in)       | 47.0  | Yes   | Ramp  | XSlope (%)              | 1.1  |  |  |
| N/A                                     | Flare Type LT         | N/A   | N/A   | Flare | Type RT                 | N/A  |  |  |
| N/A                                     | Flare Slope LT (%)    | N/A   | N/A   | Flare | Slope RT (%)            | N/A  |  |  |
| N/A                                     | Flare Traversable LT? | N/A   | N/A   | Flare | Traversable RT?         | N/A  |  |  |
| N/A                                     | Landing Length (in)   | N/A   | N/A   | DWS   | Provided?               | N/A  |  |  |
| N/A                                     | Landing Width (in)    | N/A   | N/A   | DWS   | Contrast?               | N/A  |  |  |
| N/A                                     | Landing Slope (%)     | N/A   | N/A   | DWS   | Length (in)             | N/A  |  |  |
| N/A                                     | Landing X Slope (%)   | N/A   | N/A   | DWS   | Full Width?             | N/A  |  |  |
| N/A                                     | Landing Curb? (Y/N)   | N/A   | N/A   | DWS   | Offset (in)             | N/A  |  |  |
| N/A                                     | Shared Landing?       | N/A   |       |       |                         |      |  |  |
| N/A                                     | Gutter Ponding?       | N/A   | N/A   | Gutte | r Slope (%)             | N/A  |  |  |
| N/A                                     | Gutter Lip Ht (in)    | N/A   | N/A   | Gutte | r X Slope (%)           | N/A  |  |  |
| N/A                                     | Painted X Walk1?      | No    | N/A   | Paint | ed X Walk2?             | N/A  |  |  |
|                                         | X Walk 1 Direction    | To NW |       | X Wa  | lk 2 Direction          | N/A  |  |  |
| N/A                                     | X Walk 1 Width (in)   | N/A   | N/A   | X Wa  | lk 2 Width (in)         | N/A  |  |  |
|                                         | X Walk 1 Slope (%)    | 1.1   |       | X Wa  | lk 2 Slope (%)          | N/A  |  |  |
|                                         | X Walk 1 X Slope (%)  | 1.3   |       | X Wa  | lk 2 X Slope (%)        | N/A  |  |  |
| N/A                                     | Ramp inside XWalk1?   | N/A   | N/A   | Ramp  | inside XWalk2?          | N/A  |  |  |
|                                         | Road Slope (%)        | N/A   | N/A   | Clear | Space?                  | N/A  |  |  |
|                                         | Road X Slope (%)      | N/A   | N/A   | Clear | Space to XWalk (in)     | N/A  |  |  |
| N/A                                     | Any Obstructions?     | N/A   | N/A   | Storm | n Grate/Utility Hazard? | N/A  |  |  |
|                                         | Obstruction Type      |       |       | Storm | Grate/Utility Type      |      |  |  |
|                                         |                       | N/A   |       |       |                         | N/A  |  |  |
|                                         |                       |       | Yes   | Surfa | ce Condition? (G/P)     | Good |  |  |