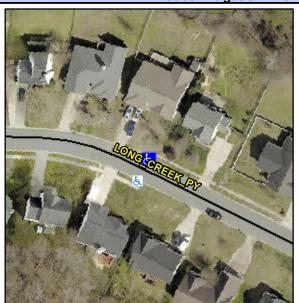

## **Access Compliance Report Public Rights-of-Way** (Curb Ramps)

Intersection ID: 10030654 Main Street: LONG\_CREEK\_PY Cross Street: N/A Location: NE **Overall Compliance: No** ADA ID: 524FD90C5F83 Ramp Type: Perp Initial Pass/Fail: Fail **Severity Score:** 22.5