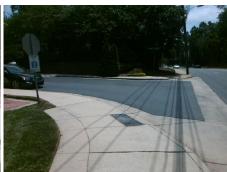

## **Access Compliance Report Public Rights-of-Way** (Curb Ramps)

Intersection ID: 16865 Main Street: PARK\_RD Cross Street: HAMPTON\_GARDENS\_LN Location: NE Ramp Type: PerpDiag Initial Pass/Fail: Fail **Overall Compliance: No Severity Score:** 22.5 ADA ID: 525150E47719

**Codes/Mitigation Info/Possible Solution** 

None

Field Measurements/Component Compliance

PARK RD Street 1 Name Stop Condition-Street 2 Street 2 Name **HAMPTON GARDENS LN** Stop Condition-Street 1 StopSign Possible Solutions: Remove & Replace Curb Ramp With Two New Directional Ramps or Equivalent. Surveyor Notes: N/A PROW/ADA: Not Found, R304.5.1, R304.2.2, R304.5.3