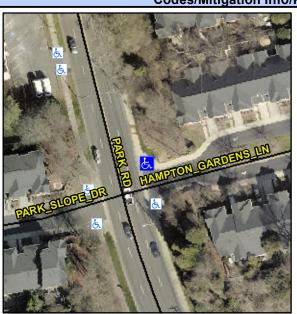

## **Access Compliance Report Public Rights-of-Way** (Curb Ramps)

Intersection ID: 16865 Main Street: PARK\_RD Cross Street: HAMPTON\_GARDENS\_LN Location: NE Ramp Type: PerpDiag Initial Pass/Fail: Fail **Overall Compliance: No Severity Score:** 22.5 ADA ID: 525150E47719