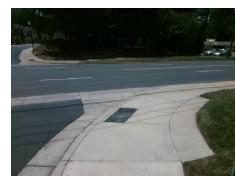

## **Access Compliance Report Public Rights-of-Way** (Curb Ramps)

Intersection ID: 16865 Main Street: PARK\_RD Cross Street: HAMPTON\_GARDENS\_LN Location: NE Ramp Type: PerpDiag Initial Pass/Fail: Fail **Overall Compliance: No Severity Score:** 22.5 ADA ID: 525150E47719

**Codes/Mitigation Info/Possible Solution** 

None

Field Measurements/Component Compliance

PARK RD Street 1 Name Stop Condition-Street 2 Street 2 Name **HAMPTON GARDENS LN** Stop Condition-Street 1 StopSign Possible Solutions: Remove & Replace Curb Ramp With Two New Directional Ramps or Equivalent. Surveyor Notes: N/A PROW/ADA: Not Found, R304.5.1, R304.2.2, R304.5.3