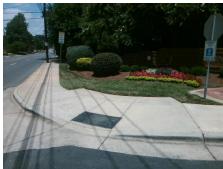

## **Access Compliance Report Public Rights-of-Way** (Curb Ramps)

Intersection ID: 16865 Main Street: PARK\_RD Cross Street: HAMPTON\_GARDENS\_LN Location: NE Ramp Type: PerpDiag Initial Pass/Fail: Fail **Overall Compliance: No Severity Score:** 22.5 ADA ID: 525150E47719

**Codes/Mitigation Info/Possible Solution** 

None

Field Measurements/Component Compliance

PARK RD Street 1 Name Stop Condition-Street 2 Street 2 Name **HAMPTON GARDENS LN** Stop Condition-Street 1 StopSign Possible Solutions: Remove & Replace Curb Ramp With Two New Directional Ramps or Equivalent. Surveyor Notes: N/A PROW/ADA: Not Found, R304.5.1, R304.2.2, R304.5.3