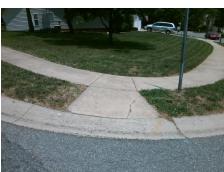

## Field Measurements/Component Compliance

Street 1 Name
Stop Condition-Street 2
Street 2 Name
Stop Condition-Street 1

BELL'S MILL DR None TAYMOUTH LN StopSign Possible Solutions:

Remove & Replace Curb Ramp With Two New Directional Ramps or Equivalent.

Surveyor Notes:

N/A

PROW/ADA:

Not Found, R304.2.2, R304.5.3

Total Cost: \$ 3200.00

|     |                       | Data  | Compliance Description |                             | Data  |
|-----|-----------------------|-------|------------------------|-----------------------------|-------|
| N/A | Ramp Length (in)      | 47.0  | No                     | Ramp Slope (%)              | 12.0  |
| Yes | Ramp Width (in)       | 48.0  | No                     | Ramp XSlope (%)             | 15.0  |
| N/A | Flare Type LT         | N/A   | N/A                    | Flare Type RT               | N/A   |
| N/A | Flare Slope LT (%)    | N/A   | N/A                    | Flare Slope RT (%)          | N/A   |
| N/A | Flare Traversable LT? | N/A   | N/A                    | Flare Traversable RT?       | N/A   |
| N/A | Landing Length (in)   | N/A   | N/A                    | DWS Provided?               | N/A   |
| N/A | Landing Width (in)    | N/A   | N/A                    | DWS Contrast?               | N/A   |
| N/A | Landing Slope (%)     | N/A   | N/A                    | DWS Length (in)             | N/A   |
| N/A | Landing X Slope (%)   | N/A   | N/A                    | DWS Full Width?             | N/A   |
| N/A | Landing Curb? (Y/N)   | N/A   | N/A                    | DWS Offset (in)             | N/A   |
| N/A | Shared Landing?       | N/A   |                        |                             |       |
| N/A | Gutter Ponding?       | N/A   | N/A                    | Gutter Slope (%)            | N/A   |
| N/A | Gutter Lip Ht (in)    | N/A   | N/A                    | Gutter X Slope (%)          | N/A   |
| N/A | Painted X Walk1?      | No    | N/A                    | Painted X Walk2?            | No    |
|     | X Walk 1 Direction    | To NW |                        | X Walk 2 Direction          | To SW |
| N/A | X Walk 1 Width (in)   | N/A   | N/A                    | X Walk 2 Width (in)         | N/A   |
|     | X Walk 1 Slope (%)    | 10.3  |                        | X Walk 2 Slope (%)          | 7.0   |
|     | X Walk 1 X Slope (%)  | 8.5   |                        | X Walk 2 X Slope (%)        | 8.8   |
| N/A | Ramp inside XWalk1?   | N/A   | N/A                    | Ramp inside XWalk2?         | N/A   |
|     | Road Slope (%)        | 12.8  | N/A                    | Clear Space?                | N/A   |
|     | Road X Slope (%)      | 3.0   | N/A                    | Clear Space to XWalk (in)   | N/A   |
| N/A | Any Obstructions?     | N/A   | N/A                    | Storm Grate/Utility Hazard? | N/A   |
|     | Obstruction Type      |       |                        | Storm Grate/Utility Type    |       |
|     |                       | N/A   |                        |                             | N/A   |