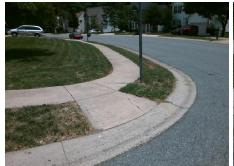

## Field Measurements/Component Compliance

Street 1 Name
Stop Condition-Street 2
Street 2 Name
Stop Condition-Street 1

BELL'S MILL DR None TAYMOUTH LN StopSign Possible Solutions:

Remove & Replace Curb Ramp With Two New Directional Ramps or Equivalent.

Surveyor Notes:

N/A

PROW/ADA:

Not Found, R304.2.2, R304.5.3

Total Cost: \$ 3200.00

|     |                       | Data  | Compliance Description |                             | Data  |
|-----|-----------------------|-------|------------------------|-----------------------------|-------|
| N/A | Ramp Length (in)      | 47.0  | No                     | Ramp Slope (%)              | 12.0  |
| Yes | Ramp Width (in)       | 48.0  | No                     | Ramp XSlope (%)             | 15.0  |
| N/A | Flare Type LT         | N/A   | N/A                    | Flare Type RT               | N/A   |
| N/A | Flare Slope LT (%)    | N/A   | N/A                    | Flare Slope RT (%)          | N/A   |
| N/A | Flare Traversable LT? | N/A   | N/A                    | Flare Traversable RT?       | N/A   |
| N/A | Landing Length (in)   | N/A   | N/A                    | DWS Provided?               | N/A   |
| N/A | Landing Width (in)    | N/A   | N/A                    | DWS Contrast?               | N/A   |
| N/A | Landing Slope (%)     | N/A   | N/A                    | DWS Length (in)             | N/A   |
| N/A | Landing X Slope (%)   | N/A   | N/A                    | DWS Full Width?             | N/A   |
| N/A | Landing Curb? (Y/N)   | N/A   | N/A                    | DWS Offset (in)             | N/A   |
| N/A | Shared Landing?       | N/A   |                        |                             |       |
| N/A | Gutter Ponding?       | N/A   | N/A                    | Gutter Slope (%)            | N/A   |
| N/A | Gutter Lip Ht (in)    | N/A   | N/A                    | Gutter X Slope (%)          | N/A   |
| N/A | Painted X Walk1?      | No    | N/A                    | Painted X Walk2?            | No    |
|     | X Walk 1 Direction    | To NW |                        | X Walk 2 Direction          | To SW |
| N/A | X Walk 1 Width (in)   | N/A   | N/A                    | X Walk 2 Width (in)         | N/A   |
|     | X Walk 1 Slope (%)    | 10.3  |                        | X Walk 2 Slope (%)          | 7.0   |
|     | X Walk 1 X Slope (%)  | 8.5   |                        | X Walk 2 X Slope (%)        | 8.8   |
| N/A | Ramp inside XWalk1?   | N/A   | N/A                    | Ramp inside XWalk2?         | N/A   |
|     | Road Slope (%)        | 12.8  | N/A                    | Clear Space?                | N/A   |
|     | Road X Slope (%)      | 3.0   | N/A                    | Clear Space to XWalk (in)   | N/A   |
| N/A | Any Obstructions?     | N/A   | N/A                    | Storm Grate/Utility Hazard? | N/A   |
|     | Obstruction Type      |       |                        | Storm Grate/Utility Type    |       |
|     |                       | N/A   |                        |                             | N/A   |