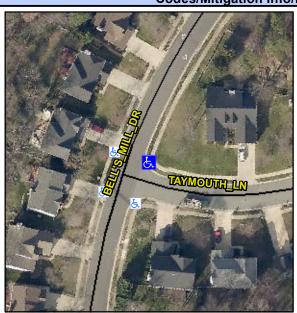

## Access Compliance Report Public Rights-of-Way (Curb Ramps)

Intersection ID: 2826 Main Street: BELL'S\_MILL\_DR Cross Street: TAYMOUTH\_LN Location: E

ADA ID: 525342C88492 Ramp Type: PerpDiag Initial Pass/Fail: Fail Overall Compliance: No Severity Score: 50

## Field Measurements/Component Compliance

Street 1 Name
Stop Condition-Street 2
Street 2 Name
Stop Condition-Street 1

BELL'S MILL DR None TAYMOUTH LN StopSign Possible Solutions:

Remove & Replace Curb Ramp With Two New Directional Ramps or Equivalent.