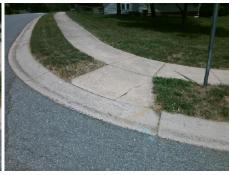

## Field Measurements/Component Compliance

Street 1 Name
Stop Condition-Street 2
Street 2 Name
Stop Condition-Street 1

BELL'S MILL DR None TAYMOUTH LN StopSign Possible Solutions:

Remove & Replace Curb Ramp With Two New Directional Ramps or Equivalent.

Surveyor Notes:

N/A

PROW/ADA:

Not Found, R304.2.2, R304.5.3

Total Cost: \$ 3200.00

|     |                       | Data  | Compliance Description |                             | Data  |
|-----|-----------------------|-------|------------------------|-----------------------------|-------|
| N/A | Ramp Length (in)      | 47.0  | No                     | Ramp Slope (%)              | 12.0  |
| Yes | Ramp Width (in)       | 48.0  | No                     | Ramp XSlope (%)             | 15.0  |
| N/A | Flare Type LT         | N/A   | N/A                    | Flare Type RT               | N/A   |
| N/A | Flare Slope LT (%)    | N/A   | N/A                    | Flare Slope RT (%)          | N/A   |
| N/A | Flare Traversable LT? | N/A   | N/A                    | Flare Traversable RT?       | N/A   |
| N/A | Landing Length (in)   | N/A   | N/A                    | DWS Provided?               | N/A   |
| N/A | Landing Width (in)    | N/A   | N/A                    | DWS Contrast?               | N/A   |
| N/A | Landing Slope (%)     | N/A   | N/A                    | DWS Length (in)             | N/A   |
| N/A | Landing X Slope (%)   | N/A   | N/A                    | DWS Full Width?             | N/A   |
| N/A | Landing Curb? (Y/N)   | N/A   | N/A                    | DWS Offset (in)             | N/A   |
| N/A | Shared Landing?       | N/A   |                        |                             |       |
| N/A | Gutter Ponding?       | N/A   | N/A                    | Gutter Slope (%)            | N/A   |
| N/A | Gutter Lip Ht (in)    | N/A   | N/A                    | Gutter X Slope (%)          | N/A   |
| N/A | Painted X Walk1?      | No    | N/A                    | Painted X Walk2?            | No    |
|     | X Walk 1 Direction    | To NW |                        | X Walk 2 Direction          | To SW |
| N/A | X Walk 1 Width (in)   | N/A   | N/A                    | X Walk 2 Width (in)         | N/A   |
|     | X Walk 1 Slope (%)    | 10.3  |                        | X Walk 2 Slope (%)          | 7.0   |
|     | X Walk 1 X Slope (%)  | 8.5   |                        | X Walk 2 X Slope (%)        | 8.8   |
| N/A | Ramp inside XWalk1?   | N/A   | N/A                    | Ramp inside XWalk2?         | N/A   |
|     | Road Slope (%)        | 12.8  | N/A                    | Clear Space?                | N/A   |
|     | Road X Slope (%)      | 3.0   | N/A                    | Clear Space to XWalk (in)   | N/A   |
| N/A | Any Obstructions?     | N/A   | N/A                    | Storm Grate/Utility Hazard? | N/A   |
|     | Obstruction Type      |       |                        | Storm Grate/Utility Type    |       |
|     |                       | N/A   |                        |                             | N/A   |