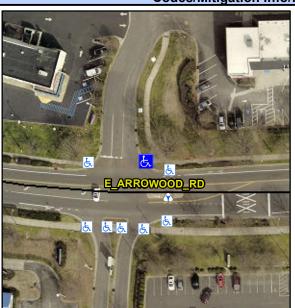

## Access Compliance Report Public Rights-of-Way (Curb Ramps)

Intersection ID: 10025398Main Street:E\_ARROWOOD\_RDCross Street:S\_OAK\_MARKETPLACE\_DRLocation:NEADA ID: 5258E9123B41Ramp Type:Directional1Initial Pass/Fail:FailOverall Compliance:NoSeverity Score:25

## Field Measurements/Component Compliance

| Street 1 Name           | S OAK MARKETPLACE DR |
|-------------------------|----------------------|
| Stop Condition-Street 1 | StopSign             |
| Street 2 Name           | N/A                  |
| Stop Condition-Street 2 | N/A                  |