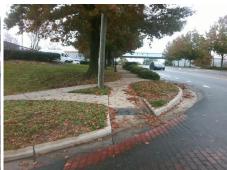

| ,              | Possible Solution             |        | r leid Measurements/Component Compilance |       |                             |                             |      |  |  |
|----------------|-------------------------------|--------|------------------------------------------|-------|-----------------------------|-----------------------------|------|--|--|
|                | Possible Solutions:           | Comp   | Compliance Description                   |       | Data Compliance Description |                             |      |  |  |
| S.             | Remove & Replace Entire Ramp. | N/A    | Ramp Length (in)                         | 89.0  | N/A                         | Grade Break?                | N/A  |  |  |
| -              | •                             | Yes    | Ramp Width (in)                          | 57.5  | N/A                         | Grade Break Slope (%)       | 0.0  |  |  |
|                |                               | No     | Ramp Slope (%)                           | 16.9  | N/A                         | Grade Break XSlope (%)      | 0.0  |  |  |
| ě              |                               | Yes    | Ramp XSlope (%)                          | 2.0   |                             |                             |      |  |  |
|                |                               | N/A    | Flare Type LT                            | N/A   | N/A                         | Flare Type RT               | N/A  |  |  |
|                |                               | N/A    | Flare Slope LT (%)                       | N/A   | N/A                         | Flare Slope RT (%)          | 0.0  |  |  |
|                | Surveyor Notes:               | N/A    | Flare Traversable LT?                    | N/A   | N/A                         | Flare Traversable RT?       | N/A  |  |  |
| į              | N/A                           | N/A    | Landing Length (in)                      | 0.0   | N/A                         | DWS Provided?               | N/A  |  |  |
|                |                               | N/A    | Landing Width (in)                       | 0.0   | N/A                         | DWS Contrast?               | N/A  |  |  |
| V              |                               | N/A    | Landing Slope (%)                        | 0.0   | N/A                         | DWS Length (in)             | N/A  |  |  |
| 200            |                               | N/A    | Landing X Slope (%)                      | 0.0   | N/A                         | DWS Full Width?             | N/A  |  |  |
| g <sub>i</sub> | PROW/ADA:                     | N/A    | Landing Curb? (Y/N)                      | N/A   | N/A                         | DWS Offset LT (in)          | N/A  |  |  |
|                | R304.2.2                      | N/A    | Shared Landing?                          | N/A   | N/A                         | DWS Offset RT (in)          | N/A  |  |  |
| 1              |                               | N/A    | Gutter Ponding?                          | 0.0   | N/A                         | Gutter Slope (%)            | N/A  |  |  |
| 2000           |                               | N/A    | Gutter Lip Ht (in)                       | 0.0   | N/A                         | Gutter X Slope (%)          | N/A  |  |  |
| 1              |                               | N/A    | Painted X Walk1?                         | Yes   |                             | Road Slope (%)              | 3.5  |  |  |
|                |                               |        | X Walk 1 Direction                       | To W  |                             | Road X Slope (%)            | 11.5 |  |  |
|                |                               |        | X Walk 1 Width (in)                      | 122.0 |                             | Clear Space?                | N/A  |  |  |
|                |                               |        | X Walk 1 Slope (%)                       | 3.5   | N/A                         | Clear Space to XWalk (in)   | N/A  |  |  |
|                |                               |        | X Walk 1 X Slope (%)                     | 11.5  | N/A                         | Storm Grate/Utility Hazard? | N/A  |  |  |
|                |                               | N/A    | Ramp inside XWalk1?                      | Yes   |                             | Storm Grate/Utility Type    |      |  |  |
|                |                               | N/A    | Any Obstructions?                        | N/A   |                             |                             | N/A  |  |  |
|                | Total Cost: \$ 1              | 600.00 | Obstruction Type                         |       | Yes                         | Surface Condition? (G/P)    | Good |  |  |
|                |                               |        |                                          | N/A   | N/A                         | Curb Slope (%)              | 2.6  |  |  |
|                |                               |        |                                          |       |                             |                             |      |  |  |