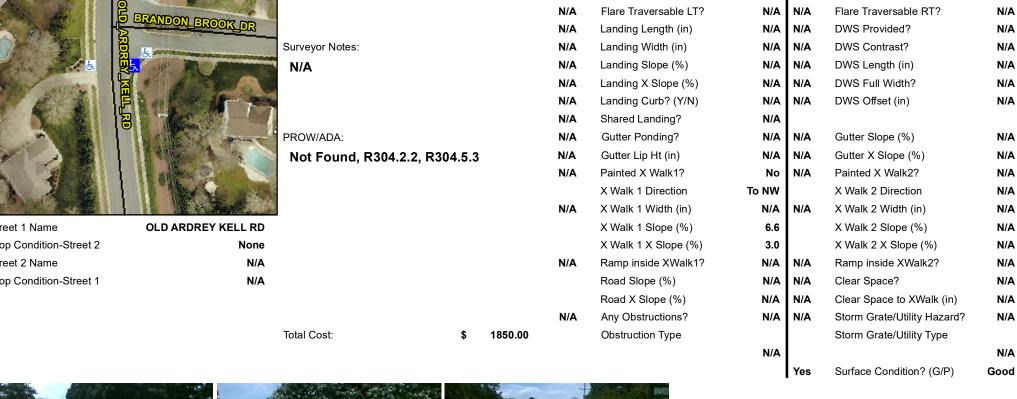

## **Access Compliance Report Public Rights-of-Way** (Curb Ramps)

Data

9.1

8.8

N/A

N/A

Intersection ID: 28287 Main Street: BRANDON BROOK DR Cross Street: OLD ARDREY KELL RD Location: SE **Severity Score:** ADA ID: 525A61025305 Ramp Type: Perp Initial Pass/Fail: Fail **Overall Compliance: No** 37.5

Compliance Description

Ramp Length (in)

Ramp Width (in)

Flare Slope LT (%)

Flare Type LT

N/A

Yes

N/A

N/A

**Codes/Mitigation Info/Possible Solution** 

## Field Measurements/Component Compliance

No

No

N/A

N/A

Compliance Description

Ramp Slope (%)

Flare Type RT

Ramp XSlope (%)

Flare Slope RT (%)

Data

94.0

48.0

N/A

N/A

Street 1 Name Stop Condition-Street 2 Street 2 Name Stop Condition-Street 1

Possible Solutions: Remove & Replace Entire Ramp. N/A PROW/ADA: Not Found, R304.2.2, R304.5.3