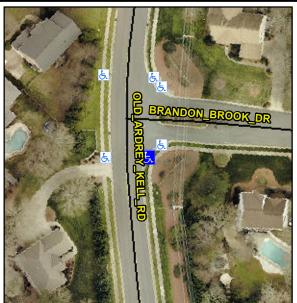

## **Access Compliance Report Public Rights-of-Way** (Curb Ramps)

Data

9.1

8.8

N/A

N/A

Intersection ID: 28287 Main Street: BRANDON BROOK DR Cross Street: OLD ARDREY KELL RD Location: SE **Severity Score:** ADA ID: 525A61025305 Ramp Type: Perp Initial Pass/Fail: Fail **Overall Compliance: No** 37.5