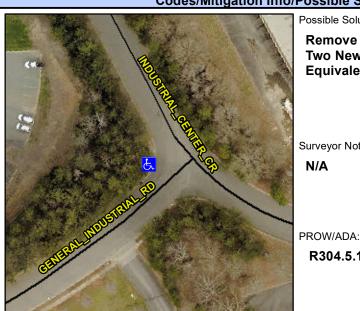

## **Access Compliance Report Public Rights-of-Way** (Curb Ramps)

Intersection ID: 8822 Main Street: GENERAL INDUSTRIAL RD **Cross Street: INDUSTRIAL CENTER CR** Location: W **Severity Score:** ADA ID: 525B949D10DE Ramp Type: PerpDiag Initial Pass/Fail: Fail **Overall Compliance: No** 8.75

**Codes/Mitigation Info/Possible Solution** 

Street 1 Name Stop Condition-Street 2 Street 2 Name Stop Condition-Street 1 **GENERAL INDUSTRIAL RD** StopSign **INDUSTRIAL CENTER CR**  Possible Solutions: Remove & Replace Curb Ramp With Two New Directional Ramps or Equivalent. Surveyor Notes: N/A