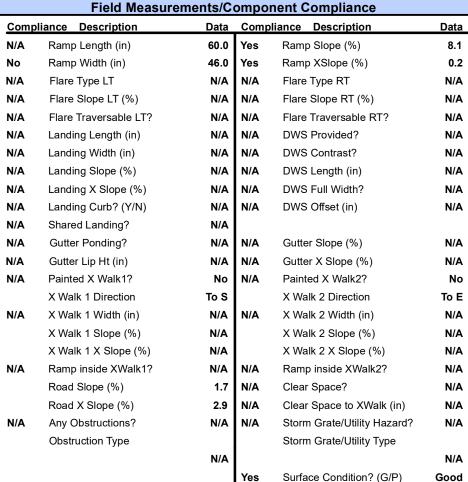

## **Access Compliance Report Public Rights-of-Way** (Curb Ramps)

Intersection ID: 8822 Main Street: GENERAL INDUSTRIAL RD **Cross Street: INDUSTRIAL CENTER CR** Location: W **Severity Score:** ADA ID: 525B949D10DE Ramp Type: PerpDiag Initial Pass/Fail: Fail **Overall Compliance: No** 8.75