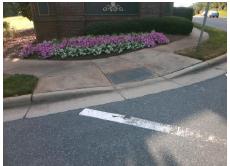

Surveyor Notes:

N/A

PROW/ADA:

R304.5.1, R304.2.2, R304.5.3

Total Cost: \$ 3200.00

| Field Measurements/Component Compliance |                       |      |                        |                             |       |
|-----------------------------------------|-----------------------|------|------------------------|-----------------------------|-------|
| Compliance Description                  |                       | Data | Compliance Description |                             | Data  |
| N/A                                     | Ramp Length (in)      | 42.0 | No                     | Ramp Slope (%)              | 9.8   |
| No                                      | Ramp Width (in)       | 46.5 | No                     | Ramp XSlope (%)             | 3.0   |
| N/A                                     | Flare Type LT         | N/A  | N/A                    | Flare Type RT               | N/A   |
| N/A                                     | Flare Slope LT (%)    | N/A  | N/A                    | Flare Slope RT (%)          | N/A   |
| N/A                                     | Flare Traversable LT? | N/A  | N/A                    | Flare Traversable RT?       | N/A   |
| N/A                                     | Landing Length (in)   | N/A  | N/A                    | DWS Provided?               | N/A   |
| N/A                                     | Landing Width (in)    | N/A  | N/A                    | DWS Contrast?               | N/A   |
| N/A                                     | Landing Slope (%)     | N/A  | N/A                    | DWS Length (in)             | N/A   |
| N/A                                     | Landing X Slope (%)   | N/A  | N/A                    | DWS Full Width?             | N/A   |
| N/A                                     | Landing Curb? (Y/N)   | N/A  | N/A                    | DWS Offset (in)             | N/A   |
| N/A                                     | Shared Landing?       | N/A  |                        |                             |       |
| N/A                                     | Gutter Ponding?       | N/A  | N/A                    | Gutter Slope (%)            | N/A   |
| N/A                                     | Gutter Lip Ht (in)    | N/A  | N/A                    | Gutter X Slope (%)          | N/A   |
| N/A                                     | Painted X Walk1?      | No   | N/A                    | Painted X Walk2?            | Yes   |
|                                         | X Walk 1 Direction    | To W |                        | X Walk 2 Direction          | To S  |
| N/A                                     | X Walk 1 Width (in)   | N/A  | N/A                    | X Walk 2 Width (in)         | 104.0 |
|                                         | X Walk 1 Slope (%)    | 2.5  |                        | X Walk 2 Slope (%)          | 0.3   |
|                                         | X Walk 1 X Slope (%)  | 2.7  |                        | X Walk 2 X Slope (%)        | 1.5   |
| N/A                                     | Ramp inside XWalk1?   | N/A  | N/A                    | Ramp inside XWalk2?         | Yes   |
|                                         | Road Slope (%)        | 3.3  | N/A                    | Clear Space?                | N/A   |
|                                         | Road X Slope (%)      | 1.7  | N/A                    | Clear Space to XWalk (in)   | N/A   |
| N/A                                     | Any Obstructions?     | N/A  | N/A                    | Storm Grate/Utility Hazard? | N/A   |
|                                         | Obstruction Type      |      |                        | Storm Grate/Utility Type    |       |
|                                         |                       | N/A  |                        |                             | N/A   |
|                                         |                       |      | Yes                    | Surface Condition? (G/P)    | Good  |
|                                         |                       |      | -                      |                             |       |