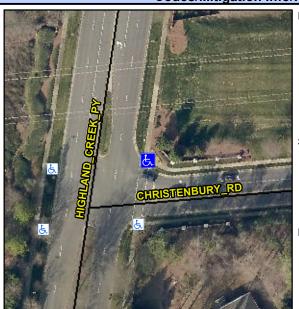

## Access Compliance Report Public Rights-of-Way (Curb Ramps)

Intersection ID: 42371Main Street:HIGHLAND\_CREEK\_PYCross Street: CHRISTENBURY\_RDLocation:NEADA ID: 525F1EDC75D1Ramp Type:PerpDiagInitial Pass/Fail: FailOverall Compliance: NoSeverity Score:22.5

## Field Measurements/Component Compliance

Street 1 Name
Stop Condition-Street 2
Street 2 Name
Stop Condition-Street 1

CHRISTENBURY RD None HIGHLAND CREEK PY StopSign Possible Solutions:

Remove & Replace Curb Ramp With Two New Directional Ramps or Equivalent.