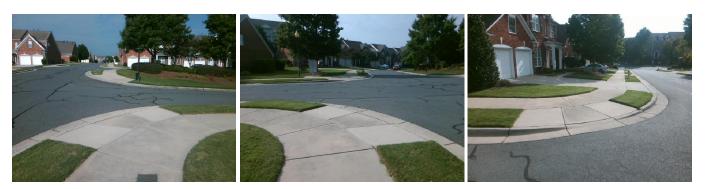

## Access Compliance Report Public Rights-of-Way (Curb Ramps)

| Intersection ID: N/A Main Str           | Main Street: MORABLIN_DR      |        | reet:                                   | CORLISS_AV            | Location:         | NE                 |                             |      |  |
|-----------------------------------------|-------------------------------|--------|-----------------------------------------|-----------------------|-------------------|--------------------|-----------------------------|------|--|
| ADA ID: 52613998FDEA Ramp Ty            | Ramp Type: PerpDiag           |        | ss/Fa                                   | ail: Fail Overall C   | o Severity Score: | 36.25              |                             |      |  |
| Codes/Mitigation Info/Possible Solution |                               |        | Field Measurements/Component Compliance |                       |                   |                    |                             |      |  |
| Possible Solutions:                     |                               | (      |                                         |                       |                   | liance Description | Data                        |      |  |
| E E E E E                               | Remove & Replace Curb Ramp W  | vith N | N/A                                     | Ramp Length (in)      | 49.0              | Yes                | Ramp Slope (%)              | 7.5  |  |
|                                         | Two New Directional Ramps or  |        | No                                      | Ramp Width (in)       | 31.0              | No                 | Ramp XSlope (%)             | 2.7  |  |
|                                         | Equivalent.                   | N      | N/A                                     | Flare Type LT         | N/A               | N/A                | Flare Type RT               | N/A  |  |
|                                         |                               | 1      | N/A                                     | Flare Slope LT (%)    | N/A               | N/A                | Flare Slope RT (%)          | N/A  |  |
|                                         |                               | 1      | N/A                                     | Flare Traversable LT? | N/A               | N/A                | Flare Traversable RT?       | N/A  |  |
|                                         |                               | 1      | N/A                                     | Landing Length (in)   | N/A               | N/A                | DWS Provided?               | N/A  |  |
|                                         | Surveyor Notes:               | 1      | N/A                                     | Landing Width (in)    | N/A               | N/A                | DWS Contrast?               | N/A  |  |
|                                         | N/A                           | 1      | N/A                                     | Landing Slope (%)     | N/A               | N/A                | DWS Length (in)             | N/A  |  |
|                                         |                               | 1      | N/A                                     | Landing X Slope (%)   | N/A               | N/A                | DWS Full Width?             | N/A  |  |
| 6. 13 18 6.                             |                               | 1      | N/A                                     | Landing Curb? (Y/N)   | N/A               | N/A                | DWS Offset (in)             | N/A  |  |
| lat the second                          |                               | 1      | N/A                                     | Shared Landing?       | N/A               |                    |                             |      |  |
| 6. 6.                                   | PROW/ADA:                     | 1      | N/A                                     | Gutter Ponding?       | N/A               | N/A                | Gutter Slope (%)            | N/A  |  |
|                                         | Not Found, R304.5.1, R304.5.3 | 1      | N/A                                     | Gutter Lip Ht (in)    | N/A               | N/A                | Gutter X Slope (%)          | N/A  |  |
|                                         |                               | 1      | N/A                                     | Painted X Walk1?      | No                | N/A                | Painted X Walk2?            | No   |  |
|                                         |                               |        |                                         | X Walk 1 Direction    | To W              |                    | X Walk 2 Direction          | To S |  |
|                                         |                               | 1      | N/A                                     | X Walk 1 Width (in)   | N/A               | N/A                | X Walk 2 Width (in)         | N/A  |  |
| Street 1 Name CORLISS AV                | -                             |        |                                         | X Walk 1 Slope (%)    | 1.6               |                    | X Walk 2 Slope (%)          | 0.1  |  |
| Stop Condition-Street 2 StopSign        |                               |        |                                         | X Walk 1 X Slope (%)  | 2.2               |                    | X Walk 2 X Slope (%)        | 3.0  |  |
| Street 2 Name MORABLIN DR               |                               | 1      | N/A                                     | Ramp inside XWalk1?   | N/A               | N/A                | Ramp inside XWalk2?         | N/A  |  |
| Stop Condition-Street 1 None            |                               |        |                                         | Road Slope (%)        | 0.5               | N/A                | Clear Space?                | N/A  |  |
|                                         |                               |        |                                         | Road X Slope (%)      | 2.4               | N/A                | Clear Space to XWalk (in)   | N/A  |  |
|                                         |                               |        | N/A                                     | Any Obstructions?     | N/A               |                    | Storm Grate/Utility Hazard? | N/A  |  |
|                                         | Total Cost: \$ 33             | 200.00 |                                         | Obstruction Type      |                   |                    | Storm Grate/Utility Type    |      |  |
|                                         |                               |        |                                         | ••                    | N/A               |                    |                             | N/A  |  |