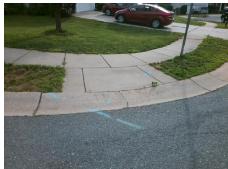

Surveyor Notes:

N/A

PROW/ADA:

Not Found, R304.5.3

Total Cost: \$ 3200.00

Compliance Description Data Compliance Description Data Yes Ramp Slope (%) N/A Ramp Length (in) 47.0 5.5 No Ramp XSlope (%) Yes Ramp Width (in) 58.0 6.5 N/A N/A Flare Type LT N/A Flare Type RT N/A N/A N/A N/A Flare Slope RT (%) N/A Flare Slope LT (%) N/A Flare Traversable LT? N/A N/A Flare Traversable RT? N/A N/A N/A N/A DWS Provided? N/A Landing Length (in) N/A Landing Width (in) N/A N/A **DWS Contrast?** N/A N/A N/A N/A Landing Slope (%) DWS Length (in) N/A N/A Landing X Slope (%) N/A N/A DWS Full Width? N/A N/A Landing Curb? (Y/N) N/A N/A DWS Offset (in) N/A N/A N/A Shared Landing? N/A **Gutter Ponding?** N/A N/A Gutter Slope (%) N/A N/A Gutter Lip Ht (in) N/A N/A Gutter X Slope (%) N/A N/A Painted X Walk1? No N/A Painted X Walk2? No X Walk 1 Direction To W X Walk 2 Direction To S N/A N/A N/A X Walk 1 Width (in) X Walk 2 Width (in) N/A X Walk 1 Slope (%) X Walk 2 Slope (%) 4.4 0.4 X Walk 2 X Slope (%) X Walk 1 X Slope (%) 3.6 6.1 N/A N/A N/A Ramp inside XWalk2? N/A Ramp inside XWalk1? Road Slope (%) 5.4 N/A Clear Space? N/A N/A Road X Slope (%) 2.9 Clear Space to XWalk (in) N/A N/A N/A N/A Any Obstructions? Storm Grate/Utility Hazard? N/A **Obstruction Type** Storm Grate/Utility Type N/A N/A Yes Surface Condition? (G/P) Good