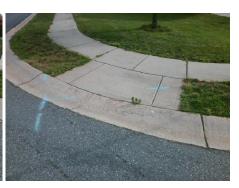

Surveyor Notes:

N/A

PROW/ADA:

Not Found, R304.5.3

Total Cost: \$ 3200.00

Compliance Description Data Compliance Description Data Yes Ramp Slope (%) N/A Ramp Length (in) 47.0 5.5 No Ramp XSlope (%) Yes Ramp Width (in) 58.0 6.5 N/A N/A Flare Type LT N/A Flare Type RT N/A N/A N/A N/A Flare Slope RT (%) N/A Flare Slope LT (%) N/A Flare Traversable LT? N/A N/A Flare Traversable RT? N/A N/A N/A N/A DWS Provided? N/A Landing Length (in) N/A Landing Width (in) N/A N/A **DWS Contrast?** N/A N/A N/A N/A Landing Slope (%) DWS Length (in) N/A N/A Landing X Slope (%) N/A N/A DWS Full Width? N/A N/A Landing Curb? (Y/N) N/A N/A DWS Offset (in) N/A N/A N/A Shared Landing? N/A **Gutter Ponding?** N/A N/A Gutter Slope (%) N/A N/A Gutter Lip Ht (in) N/A N/A Gutter X Slope (%) N/A N/A Painted X Walk1? No N/A Painted X Walk2? No X Walk 1 Direction To W X Walk 2 Direction To S N/A N/A N/A X Walk 1 Width (in) X Walk 2 Width (in) N/A X Walk 1 Slope (%) X Walk 2 Slope (%) 4.4 0.4 X Walk 2 X Slope (%) X Walk 1 X Slope (%) 3.6 6.1 N/A N/A N/A Ramp inside XWalk2? N/A Ramp inside XWalk1? Road Slope (%) 5.4 N/A Clear Space? N/A N/A Road X Slope (%) 2.9 Clear Space to XWalk (in) N/A N/A N/A N/A Any Obstructions? Storm Grate/Utility Hazard? N/A **Obstruction Type** Storm Grate/Utility Type N/A N/A Yes Surface Condition? (G/P) Good