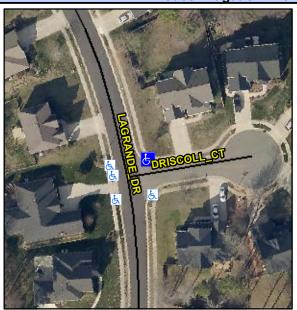

## Access Compliance Report Public Rights-of-Way (Curb Ramps)

Intersection ID: 2598 Main Street: DRISCOLL\_CT Cross Street: LAGRANDE\_DR Location: NE

ADA ID: 5263CD91AAC1 Ramp Type: PerpDiag Initial Pass/Fail: Fail Overall Compliance: No Severity Score: 12.5

## **Field Measurements/Component Compliance**

Street 1 Name
Stop Condition-Street 2
Street 2 Name
Stop Condition-Street 1

LAGRANDE DR
None
DRISCOLL CT
StopSign

Possible Solutions:

Remove & Replace Curb Ramp With
Two New Directional Ramps or
Equivalent.