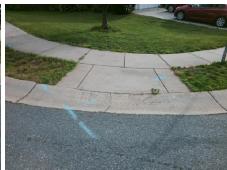

Surveyor Notes:

N/A

PROW/ADA:

Not Found, R304.5.3

Total Cost: \$ 3200.00

Compliance Description Data Compliance Description Data Yes Ramp Slope (%) N/A Ramp Length (in) 47.0 5.5 No Ramp XSlope (%) Yes Ramp Width (in) 58.0 6.5 N/A N/A Flare Type LT N/A Flare Type RT N/A N/A N/A N/A Flare Slope RT (%) N/A Flare Slope LT (%) N/A Flare Traversable LT? N/A N/A Flare Traversable RT? N/A N/A N/A N/A DWS Provided? N/A Landing Length (in) N/A Landing Width (in) N/A N/A **DWS Contrast?** N/A N/A N/A N/A Landing Slope (%) DWS Length (in) N/A N/A Landing X Slope (%) N/A N/A DWS Full Width? N/A N/A Landing Curb? (Y/N) N/A N/A DWS Offset (in) N/A N/A N/A Shared Landing? N/A **Gutter Ponding?** N/A N/A Gutter Slope (%) N/A N/A Gutter Lip Ht (in) N/A N/A Gutter X Slope (%) N/A N/A Painted X Walk1? No N/A Painted X Walk2? No X Walk 1 Direction To W X Walk 2 Direction To S N/A N/A N/A X Walk 1 Width (in) X Walk 2 Width (in) N/A X Walk 1 Slope (%) X Walk 2 Slope (%) 4.4 0.4 X Walk 2 X Slope (%) X Walk 1 X Slope (%) 3.6 6.1 N/A N/A N/A Ramp inside XWalk2? N/A Ramp inside XWalk1? Road Slope (%) 5.4 N/A Clear Space? N/A N/A Road X Slope (%) 2.9 Clear Space to XWalk (in) N/A N/A N/A N/A Any Obstructions? Storm Grate/Utility Hazard? N/A **Obstruction Type** Storm Grate/Utility Type N/A N/A Yes Surface Condition? (G/P) Good