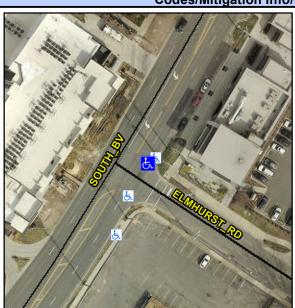

## **Access Compliance Report Public Rights-of-Way** (Curb Ramps)

Intersection ID: 15324 Main Street: ELMHURST RD Cross Street: SOUTH\_BV Location: NE **Overall Compliance: No** ADA ID: 52653721D45A Ramp Type: Directional1 Initial Pass/Fail: Fail **Severity Score:** 1.25

**Codes/Mitigation Info/Possible Solution** 

|                         | 74,600 Carlotte |
|-------------------------|-----------------|
| Street 1 Name           | ELMHURST RD     |
| Stop Condition-Street 1 | StopSign        |
| Street 2 Name           | N/A             |
| Stop Condition-Street 2 | N/A             |