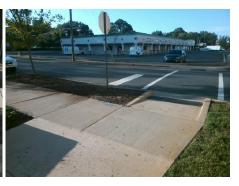

Possible Solutions: Remove & Replace Entire Ramp. Surveyor Notes: N/A PROW/ADA: R304.5.3

Total Cost: 1600.00

| Field Measurements/Component Compliance |                       |       |       |                             |      |  |
|-----------------------------------------|-----------------------|-------|-------|-----------------------------|------|--|
| Compl                                   | iance Description     | Data  | Compl | iance Description           | Data |  |
| N/A                                     | Ramp Length (in)      | 48.0  | N/A   | Grade Break?                | N/A  |  |
| Yes                                     | Ramp Width (in)       | 72.0  | N/A   | Grade Break Slope (%)       | 0.0  |  |
| Yes                                     | Ramp Slope (%)        | 4.5   | N/A   | Grade Break XSlope (%)      | 0.0  |  |
| No                                      | Ramp XSlope (%)       | 2.1   |       |                             |      |  |
| N/A                                     | Flare Type LT         | N/A   | N/A   | Flare Type RT               | N/A  |  |
| N/A                                     | Flare Slope LT (%)    | N/A   | N/A   | Flare Slope RT (%)          | 0.0  |  |
| N/A                                     | Flare Traversable LT? | N/A   | N/A   | Flare Traversable RT?       | N/A  |  |
| N/A                                     | Landing Length (in)   | 0.0   | N/A   | DWS Provided?               | N/A  |  |
| N/A                                     | Landing Width (in)    | 0.0   | N/A   | DWS Contrast?               | N/A  |  |
| N/A                                     | Landing Slope (%)     | 0.0   | N/A   | DWS Length (in)             | N/A  |  |
| N/A                                     | Landing X Slope (%)   | 0.0   | N/A   | DWS Full Width?             | N/A  |  |
| N/A                                     | Landing Curb? (Y/N)   | N/A   | N/A   | DWS Offset LT (in)          | N/A  |  |
| N/A                                     | Shared Landing?       | N/A   | N/A   | DWS Offset RT (in)          | N/A  |  |
| N/A                                     | Gutter Ponding?       | 0.0   | N/A   | Gutter Slope (%)            | N/A  |  |
| N/A                                     | Gutter Lip Ht (in)    | 0.0   | N/A   | Gutter X Slope (%)          | N/A  |  |
| N/A                                     | Painted X Walk1?      | Yes   |       | Road Slope (%)              | 2.6  |  |
|                                         | X Walk 1 Direction    | To S  |       | Road X Slope (%)            | 1.5  |  |
|                                         | X Walk 1 Width (in)   | 112.0 |       | Clear Space?                | N/A  |  |
|                                         | X Walk 1 Slope (%)    | 2.6   | N/A   | Clear Space to XWalk (in)   | N/A  |  |
|                                         | X Walk 1 X Slope (%)  | 1.5   | N/A   | Storm Grate/Utility Hazard? | N/A  |  |
| N/A                                     | Ramp inside XWalk1?   | Yes   |       | Storm Grate/Utility Type    |      |  |
| N/A                                     | Any Obstructions?     | N/A   |       |                             | N/A  |  |
|                                         | Obstruction Type      |       | Yes   | Surface Condition? (G/P)    | Good |  |
|                                         |                       | N/A   | N/A   | Curb Slope (%)              | 6.3  |  |
|                                         |                       |       |       |                             |      |  |