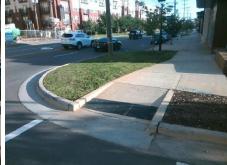

Possible Solutions: Remove & Replace Entire Ramp. Surveyor Notes: N/A PROW/ADA: R304.5.3

Total Cost: 1600.00

| Field Measurements/Component Compliance |                       |       |       |                             |      |  |
|-----------------------------------------|-----------------------|-------|-------|-----------------------------|------|--|
| Compl                                   | iance Description     | Data  | Compl | iance Description           | Data |  |
| N/A                                     | Ramp Length (in)      | 48.0  | N/A   | Grade Break?                | N/A  |  |
| Yes                                     | Ramp Width (in)       | 72.0  | N/A   | Grade Break Slope (%)       | 0.0  |  |
| Yes                                     | Ramp Slope (%)        | 4.5   | N/A   | Grade Break XSlope (%)      | 0.0  |  |
| No                                      | Ramp XSlope (%)       | 2.1   |       |                             |      |  |
| N/A                                     | Flare Type LT         | N/A   | N/A   | Flare Type RT               | N/A  |  |
| N/A                                     | Flare Slope LT (%)    | N/A   | N/A   | Flare Slope RT (%)          | 0.0  |  |
| N/A                                     | Flare Traversable LT? | N/A   | N/A   | Flare Traversable RT?       | N/A  |  |
| N/A                                     | Landing Length (in)   | 0.0   | N/A   | DWS Provided?               | N/A  |  |
| N/A                                     | Landing Width (in)    | 0.0   | N/A   | DWS Contrast?               | N/A  |  |
| N/A                                     | Landing Slope (%)     | 0.0   | N/A   | DWS Length (in)             | N/A  |  |
| N/A                                     | Landing X Slope (%)   | 0.0   | N/A   | DWS Full Width?             | N/A  |  |
| N/A                                     | Landing Curb? (Y/N)   | N/A   | N/A   | DWS Offset LT (in)          | N/A  |  |
| N/A                                     | Shared Landing?       | N/A   | N/A   | DWS Offset RT (in)          | N/A  |  |
| N/A                                     | Gutter Ponding?       | 0.0   | N/A   | Gutter Slope (%)            | N/A  |  |
| N/A                                     | Gutter Lip Ht (in)    | 0.0   | N/A   | Gutter X Slope (%)          | N/A  |  |
| N/A                                     | Painted X Walk1?      | Yes   |       | Road Slope (%)              | 2.6  |  |
|                                         | X Walk 1 Direction    | To S  |       | Road X Slope (%)            | 1.5  |  |
|                                         | X Walk 1 Width (in)   | 112.0 |       | Clear Space?                | N/A  |  |
|                                         | X Walk 1 Slope (%)    | 2.6   | N/A   | Clear Space to XWalk (in)   | N/A  |  |
|                                         | X Walk 1 X Slope (%)  | 1.5   | N/A   | Storm Grate/Utility Hazard? | N/A  |  |
| N/A                                     | Ramp inside XWalk1?   | Yes   |       | Storm Grate/Utility Type    |      |  |
| N/A                                     | Any Obstructions?     | N/A   |       |                             | N/A  |  |
|                                         | Obstruction Type      |       | Yes   | Surface Condition? (G/P)    | Good |  |
|                                         |                       | N/A   | N/A   | Curb Slope (%)              | 6.3  |  |
|                                         |                       |       |       |                             |      |  |