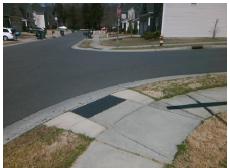

Possible Solutions:

Remove & Replace Curb Ramp With
Two New Directional Ramps or
Equivalent.

Surveyor Notes:

N/A

PROW/ADA:
Not Found, R304.2.2

Total Cost: \$ 3200.00

| Field Measurements/Component Compilance |                        |                       |       |                        |                             |       |
|-----------------------------------------|------------------------|-----------------------|-------|------------------------|-----------------------------|-------|
|                                         | Compliance Description |                       | Data  | Compliance Description |                             | Data  |
|                                         | N/A                    | Ramp Length (in)      | 48.0  | No                     | Ramp Slope (%)              | 8.5   |
|                                         | Yes                    | Ramp Width (in)       | 48.0  | Yes                    | Ramp XSlope (%)             | 1.9   |
|                                         | N/A                    | Flare Type LT         | N/A   | N/A                    | Flare Type RT               | N/A   |
|                                         | N/A                    | Flare Slope LT (%)    | N/A   | N/A                    | Flare Slope RT (%)          | N/A   |
|                                         | N/A                    | Flare Traversable LT? | N/A   | N/A                    | Flare Traversable RT?       | N/A   |
|                                         | N/A                    | Landing Length (in)   | N/A   | N/A                    | DWS Provided?               | N/A   |
|                                         | N/A                    | Landing Width (in)    | N/A   | N/A                    | DWS Contrast?               | N/A   |
|                                         | N/A                    | Landing Slope (%)     | N/A   | N/A                    | DWS Length (in)             | N/A   |
|                                         | N/A                    | Landing X Slope (%)   | N/A   | N/A                    | DWS Full Width?             | N/A   |
|                                         | N/A                    | Landing Curb? (Y/N)   | N/A   | N/A                    | DWS Offset (in)             | N/A   |
|                                         | N/A                    | Shared Landing?       | N/A   |                        |                             |       |
|                                         | N/A                    | Gutter Ponding?       | N/A   | N/A                    | Gutter Slope (%)            | N/A   |
|                                         | N/A                    | Gutter Lip Ht (in)    | N/A   | N/A                    | Gutter X Slope (%)          | N/A   |
|                                         | N/A                    | Painted X Walk1?      | No    | N/A                    | Painted X Walk2?            | No    |
|                                         |                        | X Walk 1 Direction    | To NW |                        | X Walk 2 Direction          | To SW |
|                                         | N/A                    | X Walk 1 Width (in)   | N/A   | N/A                    | X Walk 2 Width (in)         | N/A   |
|                                         |                        | X Walk 1 Slope (%)    | 0.8   |                        | X Walk 2 Slope (%)          | 0.6   |
|                                         |                        | X Walk 1 X Slope (%)  | 0.9   |                        | X Walk 2 X Slope (%)        | 2.2   |
|                                         | N/A                    | Ramp inside XWalk1?   | N/A   | N/A                    | Ramp inside XWalk2?         | N/A   |
|                                         |                        | Road Slope (%)        | 0.6   | N/A                    | Clear Space?                | N/A   |
|                                         |                        | Road X Slope (%)      | 3.3   | N/A                    | Clear Space to XWalk (in)   | N/A   |
|                                         | N/A                    | Any Obstructions?     | N/A   | N/A                    | Storm Grate/Utility Hazard? | N/A   |
|                                         |                        | Obstruction Type      |       |                        | Storm Grate/Utility Type    |       |
|                                         |                        |                       | N/A   |                        |                             | N/A   |
|                                         |                        |                       |       | Yes                    | Surface Condition? (G/P)    | Good  |
|                                         |                        |                       |       |                        |                             |       |