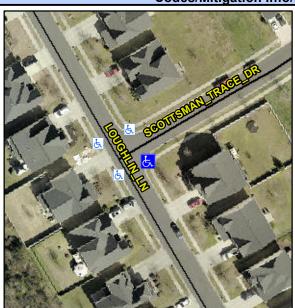

## Access Compliance Report Public Rights-of-Way (Curb Ramps)

Intersection ID: 49703 Main Street: LOUGHLIN\_LN Cross Street: SCOTTSMAN\_TRACE\_DR Location: SE

ADA ID: 5267495C1C46 Ramp Type: PerpDiag Initial Pass/Fail: Fail Overall Compliance: No Severity Score: 12.5

**Codes/Mitigation Info/Possible Solution** 

Field Measurements/Component Compliance

Street 1 Name
Stop Condition-Street 2
Street 2 Name
Stop Condition-Street 1

SCOTTSMAN TRACE DR
StopSign
LOUGHLIN LN
None