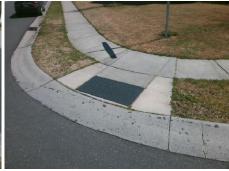

Possible Solutions:

Remove & Replace Curb Ramp With
Two New Directional Ramps or
Equivalent.

Surveyor Notes:

N/A

PROW/ADA:
Not Found, R304.2.2

Total Cost: \$ 3200.00

| Field Measurements/Component Compilance |                        |                       |       |                        |                             |       |
|-----------------------------------------|------------------------|-----------------------|-------|------------------------|-----------------------------|-------|
|                                         | Compliance Description |                       | Data  | Compliance Description |                             | Data  |
|                                         | N/A                    | Ramp Length (in)      | 48.0  | No                     | Ramp Slope (%)              | 8.5   |
|                                         | Yes                    | Ramp Width (in)       | 48.0  | Yes                    | Ramp XSlope (%)             | 1.9   |
|                                         | N/A                    | Flare Type LT         | N/A   | N/A                    | Flare Type RT               | N/A   |
|                                         | N/A                    | Flare Slope LT (%)    | N/A   | N/A                    | Flare Slope RT (%)          | N/A   |
|                                         | N/A                    | Flare Traversable LT? | N/A   | N/A                    | Flare Traversable RT?       | N/A   |
|                                         | N/A                    | Landing Length (in)   | N/A   | N/A                    | DWS Provided?               | N/A   |
|                                         | N/A                    | Landing Width (in)    | N/A   | N/A                    | DWS Contrast?               | N/A   |
|                                         | N/A                    | Landing Slope (%)     | N/A   | N/A                    | DWS Length (in)             | N/A   |
|                                         | N/A                    | Landing X Slope (%)   | N/A   | N/A                    | DWS Full Width?             | N/A   |
|                                         | N/A                    | Landing Curb? (Y/N)   | N/A   | N/A                    | DWS Offset (in)             | N/A   |
|                                         | N/A                    | Shared Landing?       | N/A   |                        |                             |       |
|                                         | N/A                    | Gutter Ponding?       | N/A   | N/A                    | Gutter Slope (%)            | N/A   |
|                                         | N/A                    | Gutter Lip Ht (in)    | N/A   | N/A                    | Gutter X Slope (%)          | N/A   |
|                                         | N/A                    | Painted X Walk1?      | No    | N/A                    | Painted X Walk2?            | No    |
|                                         |                        | X Walk 1 Direction    | To NW |                        | X Walk 2 Direction          | To SW |
|                                         | N/A                    | X Walk 1 Width (in)   | N/A   | N/A                    | X Walk 2 Width (in)         | N/A   |
|                                         |                        | X Walk 1 Slope (%)    | 0.8   |                        | X Walk 2 Slope (%)          | 0.6   |
|                                         |                        | X Walk 1 X Slope (%)  | 0.9   |                        | X Walk 2 X Slope (%)        | 2.2   |
|                                         | N/A                    | Ramp inside XWalk1?   | N/A   | N/A                    | Ramp inside XWalk2?         | N/A   |
|                                         |                        | Road Slope (%)        | 0.6   | N/A                    | Clear Space?                | N/A   |
|                                         |                        | Road X Slope (%)      | 3.3   | N/A                    | Clear Space to XWalk (in)   | N/A   |
|                                         | N/A                    | Any Obstructions?     | N/A   | N/A                    | Storm Grate/Utility Hazard? | N/A   |
|                                         |                        | Obstruction Type      |       |                        | Storm Grate/Utility Type    |       |
|                                         |                        |                       | N/A   |                        |                             | N/A   |
|                                         |                        |                       |       | Yes                    | Surface Condition? (G/P)    | Good  |
|                                         |                        |                       |       |                        |                             |       |