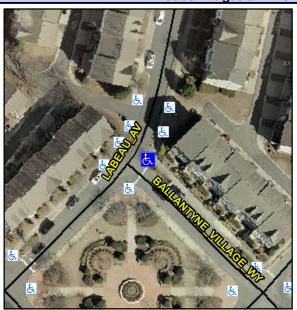

N/A

N/A

Cross Street: BALLANTYNE VILLAGE WY Intersection ID: N/A Main Street: LABEAU AV Ε Location: **Severity Score: ADA ID: 5267FBE7718B** Ramp Type: PerpDiag Initial Pass/Fail: Fail **Overall Compliance: No** 8.75

N/A

N/A

N/A

LABEAU AV Street 1 Name Stop Condition-Street 2 None **BALLANTYNE VILLAGE WY** Street 2 Name Stop Condition-Street 1 StopSign Possible Solutions: Remove & Replace Curb Ramp With Two New Directional Ramps or Equivalent. Surveyor Notes: N/A PROW/ADA: Not Found, R304.5.1