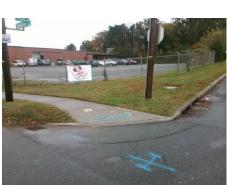

Surveyor Notes: N/A

PROW/ADA:

Not Found, R304.5.3

Total Cost:

3200.00

| N/A | Ramp Length (in)      | 69.0  | Yes | BlendTrans Slope (%)        | 4.0  |
|-----|-----------------------|-------|-----|-----------------------------|------|
| Yes | Ramp Width (in)       | 60.0  | No  | BlendTrans XSlope (%)       | 11.7 |
| N/A | Flare Type LT         | N/A   | N/A | Flare Type RT               | N/A  |
| N/A | Flare Slope LT (%)    | N/A   | N/A | Flare Slope RT (%)          | N/A  |
| N/A | Flare Traversable LT? | N/A   | N/A | Flare Traversable RT?       | N/A  |
| N/A | Landing Length (in)   | N/A   | N/A | DWS Provided?               | N/A  |
| N/A | Landing Width (in)    | N/A   | N/A | DWS Contrast?               | N/A  |
| N/A | Landing Slope (%)     | N/A   | N/A | DWS Length (in)             | N/A  |
| N/A | Landing X Slope (%)   | N/A   | N/A | DWS Full Width?             | N/A  |
| N/A | Landing Curb? (Y/N)   | N/A   | N/A | DWS Offset (in)             | N/A  |
| N/A | Shared Landing?       | N/A   |     |                             |      |
| N/A | Gutter Ponding?       | N/A   | N/A | Gutter Slope (%)            | N/A  |
| N/A | Gutter Lip Ht (in)    | N/A   | N/A | Gutter X Slope (%)          | N/A  |
| N/A | Painted X Walk1?      | No    | N/A | Painted X Walk2?            | N/A  |
|     | X Walk 1 Direction    | To SW |     | X Walk 2 Direction          | N/A  |
|     | X Walk 1 Width (in)   | N/A   |     | X Walk 2 Width (in)         | N/A  |
|     | X Walk 1 Slope (%)    | 2.6   |     | X Walk 2 Slope (%)          | N/A  |
|     | X Walk 1 X Slope (%)  | 4.7   |     | X Walk 2 X Slope (%)        | N/A  |
| N/A | Ramp inside XWalk1?   | N/A   | N/A | Ramp inside XWalk2?         | N/A  |
|     | Road Slope (%)        | 4.7   |     | Clear Space?                | N/A  |
|     | Road X Slope (%)      | 2.6   | N/A | Clear Space to XWalk (in)   | N/A  |
| N/A | Any Obstructions?     | N/A   | N/A | Storm Grate/Utility Hazard? | N/A  |
|     | Obstruction Type      |       | l   | Storm Grate/Utility Type    |      |
|     |                       | N/A   | l   |                             | N/A  |
|     |                       |       | Yes | Surface Condition? (G/P)    | Good |
|     |                       |       |     |                             |      |