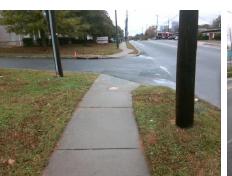

Surveyor Notes: N/A

PROW/ADA:

Not Found, R304.5.3

Total Cost:

3200.00

| N/A | Ramp Length (in)      | 69.0  | Yes | BlendTrans Slope (%)        | 4.0  |
|-----|-----------------------|-------|-----|-----------------------------|------|
| Yes | Ramp Width (in)       | 60.0  | No  | BlendTrans XSlope (%)       | 11.7 |
| N/A | Flare Type LT         | N/A   | N/A | Flare Type RT               | N/A  |
| N/A | Flare Slope LT (%)    | N/A   | N/A | Flare Slope RT (%)          | N/A  |
| N/A | Flare Traversable LT? | N/A   | N/A | Flare Traversable RT?       | N/A  |
| N/A | Landing Length (in)   | N/A   | N/A | DWS Provided?               | N/A  |
| N/A | Landing Width (in)    | N/A   | N/A | DWS Contrast?               | N/A  |
| N/A | Landing Slope (%)     | N/A   | N/A | DWS Length (in)             | N/A  |
| N/A | Landing X Slope (%)   | N/A   | N/A | DWS Full Width?             | N/A  |
| N/A | Landing Curb? (Y/N)   | N/A   | N/A | DWS Offset (in)             | N/A  |
| N/A | Shared Landing?       | N/A   |     |                             |      |
| N/A | Gutter Ponding?       | N/A   | N/A | Gutter Slope (%)            | N/A  |
| N/A | Gutter Lip Ht (in)    | N/A   | N/A | Gutter X Slope (%)          | N/A  |
| N/A | Painted X Walk1?      | No    | N/A | Painted X Walk2?            | N/A  |
|     | X Walk 1 Direction    | To SW |     | X Walk 2 Direction          | N/A  |
|     | X Walk 1 Width (in)   | N/A   |     | X Walk 2 Width (in)         | N/A  |
|     | X Walk 1 Slope (%)    | 2.6   |     | X Walk 2 Slope (%)          | N/A  |
|     | X Walk 1 X Slope (%)  | 4.7   |     | X Walk 2 X Slope (%)        | N/A  |
| N/A | Ramp inside XWalk1?   | N/A   | N/A | Ramp inside XWalk2?         | N/A  |
|     | Road Slope (%)        | 4.7   |     | Clear Space?                | N/A  |
|     | Road X Slope (%)      | 2.6   | N/A | Clear Space to XWalk (in)   | N/A  |
| N/A | Any Obstructions?     | N/A   | N/A | Storm Grate/Utility Hazard? | N/A  |
|     | Obstruction Type      |       | l   | Storm Grate/Utility Type    |      |
|     |                       | N/A   | l   |                             | N/A  |
|     |                       |       | Yes | Surface Condition? (G/P)    | Good |
|     |                       |       |     |                             |      |