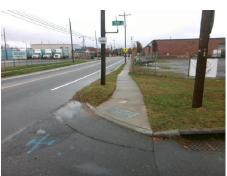

Surveyor Notes: N/A

PROW/ADA:

Not Found, R304.5.3

Total Cost:

3200.00

| N/A | Ramp Length (in)      | 69.0  | Yes | BlendTrans Slope (%)        | 4.0  |
|-----|-----------------------|-------|-----|-----------------------------|------|
| Yes | Ramp Width (in)       | 60.0  | No  | BlendTrans XSlope (%)       | 11.7 |
| N/A | Flare Type LT         | N/A   | N/A | Flare Type RT               | N/A  |
| N/A | Flare Slope LT (%)    | N/A   | N/A | Flare Slope RT (%)          | N/A  |
| N/A | Flare Traversable LT? | N/A   | N/A | Flare Traversable RT?       | N/A  |
| N/A | Landing Length (in)   | N/A   | N/A | DWS Provided?               | N/A  |
| N/A | Landing Width (in)    | N/A   | N/A | DWS Contrast?               | N/A  |
| N/A | Landing Slope (%)     | N/A   | N/A | DWS Length (in)             | N/A  |
| N/A | Landing X Slope (%)   | N/A   | N/A | DWS Full Width?             | N/A  |
| N/A | Landing Curb? (Y/N)   | N/A   | N/A | DWS Offset (in)             | N/A  |
| N/A | Shared Landing?       | N/A   |     |                             |      |
| N/A | Gutter Ponding?       | N/A   | N/A | Gutter Slope (%)            | N/A  |
| N/A | Gutter Lip Ht (in)    | N/A   | N/A | Gutter X Slope (%)          | N/A  |
| N/A | Painted X Walk1?      | No    | N/A | Painted X Walk2?            | N/A  |
|     | X Walk 1 Direction    | To SW |     | X Walk 2 Direction          | N/A  |
|     | X Walk 1 Width (in)   | N/A   |     | X Walk 2 Width (in)         | N/A  |
|     | X Walk 1 Slope (%)    | 2.6   |     | X Walk 2 Slope (%)          | N/A  |
|     | X Walk 1 X Slope (%)  | 4.7   |     | X Walk 2 X Slope (%)        | N/A  |
| N/A | Ramp inside XWalk1?   | N/A   | N/A | Ramp inside XWalk2?         | N/A  |
|     | Road Slope (%)        | 4.7   |     | Clear Space?                | N/A  |
|     | Road X Slope (%)      | 2.6   | N/A | Clear Space to XWalk (in)   | N/A  |
| N/A | Any Obstructions?     | N/A   | N/A | Storm Grate/Utility Hazard? | N/A  |
|     | Obstruction Type      |       | l   | Storm Grate/Utility Type    |      |
|     |                       | N/A   | l   |                             | N/A  |
|     |                       |       | Yes | Surface Condition? (G/P)    | Good |
|     |                       |       |     |                             |      |