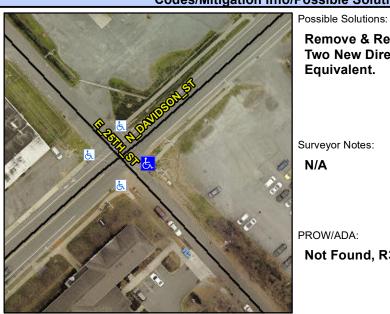

## **Access Compliance Report Public Rights-of-Way** (Curb Ramps)

Data

22.5

Intersection ID: 10917 Main Street: E 25TH ST **Cross Street: N DAVIDSON ST** Location: ADA ID: 5268DEB94348 Ramp Type: BlendTrans1 Initial Pass/Fail: Fail **Overall Compliance: No Severity Score:** 25

Compliance Description

**Codes/Mitigation Info/Possible Solution** 

Field Measurements/Component Compliance

Data Compliance Description

E 25TH ST Street 1 Name Stop Condition-Street 1 StopSign Street 2 Name N/A Stop Condition-Street 2 N/A **Remove & Replace Curb Ramp With Two New Directional Ramps or** Equivalent.