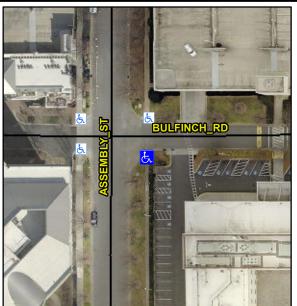

## **Access Compliance Report Public Rights-of-Way** (Curb Ramps)

Intersection ID: 20057 Main Street: ASSEMBLY ST **Cross Street: BULFINCH RD** Location: SE

Initial Pass/Fail: Fail **Overall Compliance: No ADA ID: 5270752E7EEB** Ramp Type: Directional1

Any Obstructions?

**Obstruction Type** 

**BULFINCH RD** Street 1 Name Stop Condition-Street 1 StopSign N/A Street 2 Name Stop Condition-Street 2 N/A Possible Solutions: Compliance Description N/A Remove & Replace Entire Ramp. Yes No No N/A N/A Surveyor Notes: N/A N/A N/A N/A N/A N/A PROW/ADA: N/A R304.2.2, R304.5.3 N/A N/A N/A N/A