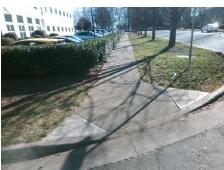

Any Obstructions?

**Obstruction Type** 

**BULFINCH RD** Street 1 Name Stop Condition-Street 1 StopSign N/A Street 2 Name Stop Condition-Street 2 N/A Possible Solutions: Compliance Description N/A Remove & Replace Entire Ramp. Yes No No N/A N/A Surveyor Notes: N/A N/A N/A N/A N/A N/A PROW/ADA: N/A R304.2.2, R304.5.3 N/A N/A N/A N/A