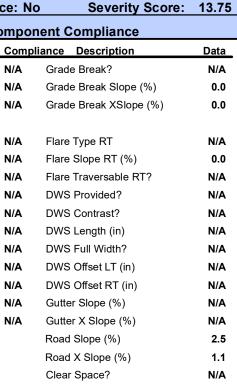

## Field Measurements/Component Compliance

N/A

Yes

N/A N/A

Data

91.0

60.0

9.4

3.6

N/A

N/A

N/A

0.0

0.0

0.0

0.0

N/A

N/A

0.0

0.0

No

To N

N/A

2.5

1.1

N/A

N/A

Ramp Length (in)

Ramp Width (in)

Ramp Slope (%)

Flare Type LT

Ramp XSlope (%)

Flare Slope LT (%)

Flare Traversable LT?

Landing Length (in)

Landing Width (in)

Landing Slope (%)

Landing X Slope (%)

Landing Curb? (Y/N)

Shared Landing?

**Gutter Ponding?** 

Gutter Lip Ht (in)

Painted X Walk1?

X Walk 1 Direction

X Walk 1 Width (in)

X Walk 1 Slope (%)

X Walk 1 X Slope (%)

Ramp inside XWalk1?

Total Cost:

1600.00

N/A

N/A

Clear Space to XWalk (in)

Storm Grate/Utility Type

Surface Condition? (G/P)

Curb Slope (%)

Storm Grate/Utility Hazard?

N/A

N/A

N/A

6.5

Good