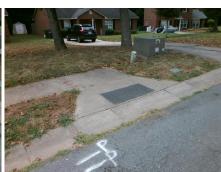

Total Cost:

1850.00

| Field Measurements/Component Compliance |                       |        |      |           |                       |      |  |
|-----------------------------------------|-----------------------|--------|------|-----------|-----------------------|------|--|
| Comp                                    | oliance Description   | Data   | Comp | oliance E | Description           | Data |  |
| N/A                                     | Ramp Length (in)      | 48.5   | Yes  | Ramp S    | Slope (%)             | 6.4  |  |
| Yes                                     | Ramp Width (in)       | 63.0   | Yes  | Ramp >    | (Slope (%)            | 0.3  |  |
| N/A                                     | Flare Type LT         | Sloped | N/A  | Flare T   | ype RT                | N/A  |  |
| N/A                                     | Flare Slope LT (%)    | 5.8    | N/A  | Flare S   | lope RT (%)           | 3.8  |  |
| N/A                                     | Flare Traversable LT? | No     | N/A  | Flare Ti  | raversable RT?        | No   |  |
| Yes                                     | Landing Length (in)   | 49.0   | Yes  | DWS P     | rovided?              | Yes  |  |
| Yes                                     | Landing Width (in)    | 63.0   | Yes  | DWS C     | ontrast?              | Yes  |  |
| No                                      | Landing Slope (%)     | 3.9    | Yes  | DWS L     | ength (in)            | 24.0 |  |
| Yes                                     | Landing X Slope (%)   | 0.8    | No   | DWS F     | ull Width?            | No   |  |
| N/A                                     | Landing Curb? (Y/N)   | No     | No   | DWS O     | offset (in)           | 2.5  |  |
| N/A                                     | Shared Landing?       | No     |      |           |                       |      |  |
| No                                      | Gutter Ponding?       | Yes    | Yes  | Gutter    | Slope (%)             | 1.0  |  |
| Yes                                     | Gutter Lip Ht (in)    | 0.0    | Yes  | Gutter 2  | X Slope (%)           | 0.4  |  |
| N/A                                     | Painted X Walk1?      | No     | N/A  | Painted   | I X Walk2?            | N/A  |  |
|                                         | X Walk 1 Direction    | To N   |      | X Walk    | 2 Direction           | N/A  |  |
| N/A                                     | X Walk 1 Width (in)   | N/A    | N/A  | X Walk    | 2 Width (in)          | N/A  |  |
|                                         | X Walk 1 Slope (%)    | 6.5    |      | X Walk    | 2 Slope (%)           | N/A  |  |
|                                         | X Walk 1 X Slope (%)  | 0.3    |      | X Walk    | 2 X Slope (%)         | N/A  |  |
| N/A                                     | Ramp inside XWalk1?   | N/A    | N/A  | Ramp i    | nside XWalk2?         | N/A  |  |
|                                         | Road Slope (%)        | N/A    | N/A  | Clear S   | pace?                 | Yes  |  |
|                                         | Road X Slope (%)      | N/A    | N/A  | Clear S   | pace to XWalk (in)    | N/A  |  |
| Yes                                     | Any Obstructions?     | No     | Yes  | Storm (   | Grate/Utility Hazard? | No   |  |
|                                         | Obstruction Type      |        |      | Storm (   | Grate/Utility Type    |      |  |
|                                         |                       | N/A    |      |           |                       | N/A  |  |
|                                         |                       |        | Yes  | Surface   | e Condition? (G/P)    | Good |  |