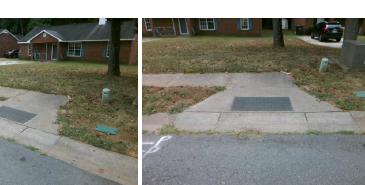

Total Cost:

1850.00

| Field Measurements/Component Compliance |                       |        |      |           |                       |      |  |
|-----------------------------------------|-----------------------|--------|------|-----------|-----------------------|------|--|
| Comp                                    | oliance Description   | Data   | Comp | oliance E | Description           | Data |  |
| N/A                                     | Ramp Length (in)      | 48.5   | Yes  | Ramp S    | Slope (%)             | 6.4  |  |
| Yes                                     | Ramp Width (in)       | 63.0   | Yes  | Ramp >    | (Slope (%)            | 0.3  |  |
| N/A                                     | Flare Type LT         | Sloped | N/A  | Flare T   | ype RT                | N/A  |  |
| N/A                                     | Flare Slope LT (%)    | 5.8    | N/A  | Flare S   | lope RT (%)           | 3.8  |  |
| N/A                                     | Flare Traversable LT? | No     | N/A  | Flare Ti  | raversable RT?        | No   |  |
| Yes                                     | Landing Length (in)   | 49.0   | Yes  | DWS P     | rovided?              | Yes  |  |
| Yes                                     | Landing Width (in)    | 63.0   | Yes  | DWS C     | ontrast?              | Yes  |  |
| No                                      | Landing Slope (%)     | 3.9    | Yes  | DWS L     | ength (in)            | 24.0 |  |
| Yes                                     | Landing X Slope (%)   | 0.8    | No   | DWS F     | ull Width?            | No   |  |
| N/A                                     | Landing Curb? (Y/N)   | No     | No   | DWS O     | offset (in)           | 2.5  |  |
| N/A                                     | Shared Landing?       | No     |      |           |                       |      |  |
| No                                      | Gutter Ponding?       | Yes    | Yes  | Gutter    | Slope (%)             | 1.0  |  |
| Yes                                     | Gutter Lip Ht (in)    | 0.0    | Yes  | Gutter 2  | X Slope (%)           | 0.4  |  |
| N/A                                     | Painted X Walk1?      | No     | N/A  | Painted   | I X Walk2?            | N/A  |  |
|                                         | X Walk 1 Direction    | To N   |      | X Walk    | 2 Direction           | N/A  |  |
| N/A                                     | X Walk 1 Width (in)   | N/A    | N/A  | X Walk    | 2 Width (in)          | N/A  |  |
|                                         | X Walk 1 Slope (%)    | 6.5    |      | X Walk    | 2 Slope (%)           | N/A  |  |
|                                         | X Walk 1 X Slope (%)  | 0.3    |      | X Walk    | 2 X Slope (%)         | N/A  |  |
| N/A                                     | Ramp inside XWalk1?   | N/A    | N/A  | Ramp i    | nside XWalk2?         | N/A  |  |
|                                         | Road Slope (%)        | N/A    | N/A  | Clear S   | pace?                 | Yes  |  |
|                                         | Road X Slope (%)      | N/A    | N/A  | Clear S   | pace to XWalk (in)    | N/A  |  |
| Yes                                     | Any Obstructions?     | No     | Yes  | Storm (   | Grate/Utility Hazard? | No   |  |
|                                         | Obstruction Type      |        |      | Storm (   | Grate/Utility Type    |      |  |
|                                         |                       | N/A    |      |           |                       | N/A  |  |
|                                         |                       |        | Yes  | Surface   | e Condition? (G/P)    | Good |  |