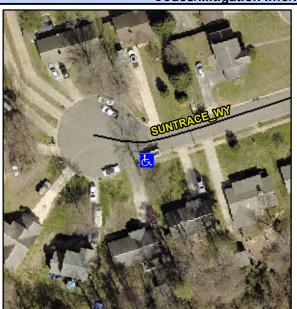

## Access Compliance Report Public Rights-of-Way (Curb Ramps)

Intersection ID: 10018738 Main Street: SUNTRACE\_WY Cross Street: N/A Location: S

ADA ID: 527897BACA09 Ramp Type: Perp Initial Pass/Fail: Pass Overall Compliance: No Severity Score: 2.5

## Field Measurements/Component Compliance

Street 1 Name
SUNTRACE WY
Stop Condition-Street 2
None
Street 2 Name
N/A
Stop Condition-Street 1
N/A

| Possible Solutions:                 |  |  |  |  |  |  |
|-------------------------------------|--|--|--|--|--|--|
| Remove & Replace Entire Ramp.       |  |  |  |  |  |  |
| ·                                   |  |  |  |  |  |  |
|                                     |  |  |  |  |  |  |
|                                     |  |  |  |  |  |  |
|                                     |  |  |  |  |  |  |
|                                     |  |  |  |  |  |  |
| Surveyor Notes:                     |  |  |  |  |  |  |
| •                                   |  |  |  |  |  |  |
| N/A                                 |  |  |  |  |  |  |
|                                     |  |  |  |  |  |  |
|                                     |  |  |  |  |  |  |
|                                     |  |  |  |  |  |  |
| PROW/ADA:                           |  |  |  |  |  |  |
| Not Found, R304.2.2-Perp, R304.3.2- |  |  |  |  |  |  |
| Para, R305.1.4, R305.2, R302.7      |  |  |  |  |  |  |
|                                     |  |  |  |  |  |  |
|                                     |  |  |  |  |  |  |
| ı                                   |  |  |  |  |  |  |
|                                     |  |  |  |  |  |  |