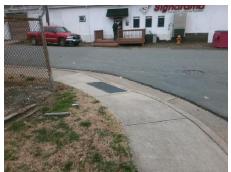

Remove & Replace Curb Ramp With **Two New Directional Ramps or** Equivalent.

Surveyor Notes:

N/A

PROW/ADA:

Not Found, R304.2.2

Total Cost:

| Compliance Description |                       | Data  | Compliance Description |                             | Data  |
|------------------------|-----------------------|-------|------------------------|-----------------------------|-------|
| N/A                    | Ramp Length (in)      | 48.0  | No                     | Ramp Slope (%)              | 14.2  |
| Yes                    | Ramp Width (in)       | 54.0  | Yes                    | Ramp XSlope (%)             | 1.6   |
| N/A                    | Flare Type LT         | N/A   | N/A                    | Flare Type RT               | N/A   |
| N/A                    | Flare Slope LT (%)    | N/A   | N/A                    | Flare Slope RT (%)          | N/A   |
| N/A                    | Flare Traversable LT? | N/A   | N/A                    | Flare Traversable RT?       | N/A   |
| N/A                    | Landing Length (in)   | N/A   | N/A                    | DWS Provided?               | N/A   |
| N/A                    | Landing Width (in)    | N/A   | N/A                    | DWS Contrast?               | N/A   |
| N/A                    | Landing Slope (%)     | N/A   | N/A                    | DWS Length (in)             | N/A   |
| N/A                    | Landing X Slope (%)   | N/A   | N/A                    | DWS Full Width?             | N/A   |
| N/A                    | Landing Curb? (Y/N)   | N/A   | N/A                    | DWS Offset (in)             | N/A   |
| N/A                    | Shared Landing?       | N/A   |                        |                             |       |
| N/A                    | Gutter Ponding?       | N/A   | N/A                    | Gutter Slope (%)            | N/A   |
| N/A                    | Gutter Lip Ht (in)    | N/A   | N/A                    | Gutter X Slope (%)          | N/A   |
| N/A                    | Painted X Walk1?      | No    | N/A                    | Painted X Walk2?            | No    |
|                        | X Walk 1 Direction    | To NW |                        | X Walk 2 Direction          | To SW |
| N/A                    | X Walk 1 Width (in)   | N/A   | N/A                    | X Walk 2 Width (in)         | N/A   |
|                        | X Walk 1 Slope (%)    | 1.0   |                        | X Walk 2 Slope (%)          | 9.0   |
|                        | X Walk 1 X Slope (%)  | 1.3   |                        | X Walk 2 X Slope (%)        | 1.6   |
| N/A                    | Ramp inside XWalk1?   | N/A   | N/A                    | Ramp inside XWalk2?         | N/A   |
|                        | Road Slope (%)        | 1.7   | N/A                    | Clear Space?                | N/A   |
|                        | Road X Slope (%)      | 3.4   | N/A                    | Clear Space to XWalk (in)   | N/A   |
| N/A                    | Any Obstructions?     | N/A   | N/A                    | Storm Grate/Utility Hazard? | N/A   |
|                        | Obstruction Type      |       | l                      | Storm Grate/Utility Type    |       |
|                        |                       | N/A   |                        |                             | N/A   |
|                        |                       |       |                        |                             |       |

Surface Condition? (G/P)

Good

3200.00