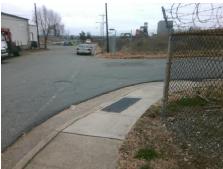

Remove & Replace Curb Ramp With **Two New Directional Ramps or** Equivalent.

Surveyor Notes:

N/A

PROW/ADA:

Not Found, R304.2.2

Total Cost:

| Compliance Description |                       | Data  | Compliance Description |                             | Data  |
|------------------------|-----------------------|-------|------------------------|-----------------------------|-------|
| N/A                    | Ramp Length (in)      | 48.0  | No                     | Ramp Slope (%)              | 14.2  |
| Yes                    | Ramp Width (in)       | 54.0  | Yes                    | Ramp XSlope (%)             | 1.6   |
| N/A                    | Flare Type LT         | N/A   | N/A                    | Flare Type RT               | N/A   |
| N/A                    | Flare Slope LT (%)    | N/A   | N/A                    | Flare Slope RT (%)          | N/A   |
| N/A                    | Flare Traversable LT? | N/A   | N/A                    | Flare Traversable RT?       | N/A   |
| N/A                    | Landing Length (in)   | N/A   | N/A                    | DWS Provided?               | N/A   |
| N/A                    | Landing Width (in)    | N/A   | N/A                    | DWS Contrast?               | N/A   |
| N/A                    | Landing Slope (%)     | N/A   | N/A                    | DWS Length (in)             | N/A   |
| N/A                    | Landing X Slope (%)   | N/A   | N/A                    | DWS Full Width?             | N/A   |
| N/A                    | Landing Curb? (Y/N)   | N/A   | N/A                    | DWS Offset (in)             | N/A   |
| N/A                    | Shared Landing?       | N/A   |                        |                             |       |
| N/A                    | Gutter Ponding?       | N/A   | N/A                    | Gutter Slope (%)            | N/A   |
| N/A                    | Gutter Lip Ht (in)    | N/A   | N/A                    | Gutter X Slope (%)          | N/A   |
| N/A                    | Painted X Walk1?      | No    | N/A                    | Painted X Walk2?            | No    |
|                        | X Walk 1 Direction    | To NW |                        | X Walk 2 Direction          | To SW |
| N/A                    | X Walk 1 Width (in)   | N/A   | N/A                    | X Walk 2 Width (in)         | N/A   |
|                        | X Walk 1 Slope (%)    | 1.0   |                        | X Walk 2 Slope (%)          | 9.0   |
|                        | X Walk 1 X Slope (%)  | 1.3   |                        | X Walk 2 X Slope (%)        | 1.6   |
| N/A                    | Ramp inside XWalk1?   | N/A   | N/A                    | Ramp inside XWalk2?         | N/A   |
|                        | Road Slope (%)        | 1.7   | N/A                    | Clear Space?                | N/A   |
|                        | Road X Slope (%)      | 3.4   | N/A                    | Clear Space to XWalk (in)   | N/A   |
| N/A                    | Any Obstructions?     | N/A   | N/A                    | Storm Grate/Utility Hazard? | N/A   |
|                        | Obstruction Type      |       | l                      | Storm Grate/Utility Type    |       |
|                        |                       | N/A   |                        |                             | N/A   |
|                        |                       |       |                        |                             |       |

Surface Condition? (G/P)

Good

3200.00