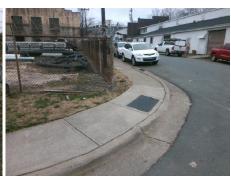

Remove & Replace Curb Ramp With **Two New Directional Ramps or** Equivalent.

Surveyor Notes:

N/A

PROW/ADA:

Not Found, R304.2.2

Total Cost:

| Compliance Description |                       | Data  | Compliance Description |                             | Data  |
|------------------------|-----------------------|-------|------------------------|-----------------------------|-------|
| N/A                    | Ramp Length (in)      | 48.0  | No                     | Ramp Slope (%)              | 14.2  |
| Yes                    | Ramp Width (in)       | 54.0  | Yes                    | Ramp XSlope (%)             | 1.6   |
| N/A                    | Flare Type LT         | N/A   | N/A                    | Flare Type RT               | N/A   |
| N/A                    | Flare Slope LT (%)    | N/A   | N/A                    | Flare Slope RT (%)          | N/A   |
| N/A                    | Flare Traversable LT? | N/A   | N/A                    | Flare Traversable RT?       | N/A   |
| N/A                    | Landing Length (in)   | N/A   | N/A                    | DWS Provided?               | N/A   |
| N/A                    | Landing Width (in)    | N/A   | N/A                    | DWS Contrast?               | N/A   |
| N/A                    | Landing Slope (%)     | N/A   | N/A                    | DWS Length (in)             | N/A   |
| N/A                    | Landing X Slope (%)   | N/A   | N/A                    | DWS Full Width?             | N/A   |
| N/A                    | Landing Curb? (Y/N)   | N/A   | N/A                    | DWS Offset (in)             | N/A   |
| N/A                    | Shared Landing?       | N/A   |                        |                             |       |
| N/A                    | Gutter Ponding?       | N/A   | N/A                    | Gutter Slope (%)            | N/A   |
| N/A                    | Gutter Lip Ht (in)    | N/A   | N/A                    | Gutter X Slope (%)          | N/A   |
| N/A                    | Painted X Walk1?      | No    | N/A                    | Painted X Walk2?            | No    |
|                        | X Walk 1 Direction    | To NW |                        | X Walk 2 Direction          | To SW |
| N/A                    | X Walk 1 Width (in)   | N/A   | N/A                    | X Walk 2 Width (in)         | N/A   |
|                        | X Walk 1 Slope (%)    | 1.0   |                        | X Walk 2 Slope (%)          | 9.0   |
|                        | X Walk 1 X Slope (%)  | 1.3   |                        | X Walk 2 X Slope (%)        | 1.6   |
| N/A                    | Ramp inside XWalk1?   | N/A   | N/A                    | Ramp inside XWalk2?         | N/A   |
|                        | Road Slope (%)        | 1.7   | N/A                    | Clear Space?                | N/A   |
|                        | Road X Slope (%)      | 3.4   | N/A                    | Clear Space to XWalk (in)   | N/A   |
| N/A                    | Any Obstructions?     | N/A   | N/A                    | Storm Grate/Utility Hazard? | N/A   |
|                        | Obstruction Type      |       | l                      | Storm Grate/Utility Type    |       |
|                        |                       | N/A   |                        |                             | N/A   |
|                        |                       |       |                        |                             |       |

Surface Condition? (G/P)

Good

3200.00