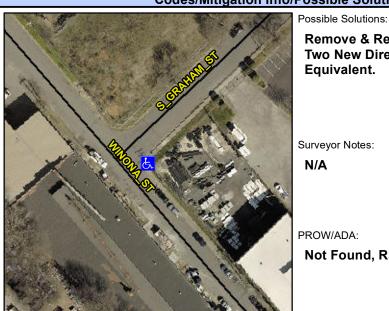

## **Access Compliance Report Public Rights-of-Way** (Curb Ramps)

Intersection ID: 13004 Main Street: S GRAHAM ST **Cross Street: WINONA ST** Location: Ε **ADA ID: 527AF1F064EE** Ramp Type: PerpDiag Initial Pass/Fail: Fail **Overall Compliance: No Severity Score:** 25

**Codes/Mitigation Info/Possible Solution** 

**Field Measurements/Component Compliance** 

Street 1 Name Stop Condition-Street 2 Street 2 Name Stop Condition-Street 1 **S GRAHAM ST** StopSign **WINONA ST** None