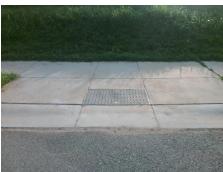

N/A

Total Cost: \$ 1850.00

| Field Measurements/Component Compliance |                        |                       |      |                        |                             |      |
|-----------------------------------------|------------------------|-----------------------|------|------------------------|-----------------------------|------|
|                                         | Compliance Description |                       | Data | Compliance Description |                             | Data |
|                                         | N/A                    | Ramp Length (in)      | 48.0 | Yes                    | Ramp Slope (%)              | 5.2  |
|                                         | No                     | Ramp Width (in)       | 47.0 | Yes                    | Ramp XSlope (%)             | 1.2  |
|                                         | N/A                    | Flare Type LT         | N/A  | N/A                    | Flare Type RT               | N/A  |
|                                         | N/A                    | Flare Slope LT (%)    | N/A  | N/A                    | Flare Slope RT (%)          | N/A  |
|                                         | N/A                    | Flare Traversable LT? | N/A  | N/A                    | Flare Traversable RT?       | N/A  |
|                                         | N/A                    | Landing Length (in)   | N/A  | N/A                    | DWS Provided?               | N/A  |
|                                         | N/A                    | Landing Width (in)    | N/A  | N/A                    | DWS Contrast?               | N/A  |
|                                         | N/A                    | Landing Slope (%)     | N/A  | N/A                    | DWS Length (in)             | N/A  |
|                                         | N/A                    | Landing X Slope (%)   | N/A  | N/A                    | DWS Full Width?             | N/A  |
|                                         | N/A                    | Landing Curb? (Y/N)   | N/A  | N/A                    | DWS Offset (in)             | N/A  |
|                                         | N/A                    | Shared Landing?       | N/A  |                        |                             |      |
|                                         | N/A                    | Gutter Ponding?       | N/A  | N/A                    | Gutter Slope (%)            | N/A  |
|                                         | N/A                    | Gutter Lip Ht (in)    | N/A  | N/A                    | Gutter X Slope (%)          | N/A  |
|                                         | N/A                    | Painted X Walk1?      | No   | N/A                    | Painted X Walk2?            | N/A  |
|                                         |                        | X Walk 1 Direction    | To W |                        | X Walk 2 Direction          | N/A  |
|                                         | N/A                    | X Walk 1 Width (in)   | N/A  | N/A                    | X Walk 2 Width (in)         | N/A  |
|                                         |                        | X Walk 1 Slope (%)    | 3.0  |                        | X Walk 2 Slope (%)          | N/A  |
|                                         |                        | X Walk 1 X Slope (%)  | 0.0  |                        | X Walk 2 X Slope (%)        | N/A  |
|                                         | N/A                    | Ramp inside XWalk1?   | N/A  | N/A                    | Ramp inside XWalk2?         | N/A  |
|                                         |                        | Road Slope (%)        | N/A  | N/A                    | Clear Space?                | N/A  |
|                                         |                        | Road X Slope (%)      | N/A  | N/A                    | Clear Space to XWalk (in)   | N/A  |
|                                         | N/A                    | Any Obstructions?     | N/A  | N/A                    | Storm Grate/Utility Hazard? | N/A  |
|                                         |                        | Obstruction Type      |      |                        | Storm Grate/Utility Type    |      |
|                                         |                        |                       | N/A  |                        |                             | N/A  |
|                                         |                        |                       |      | Yes                    | Surface Condition? (G/P)    | Good |
|                                         |                        |                       |      |                        |                             |      |