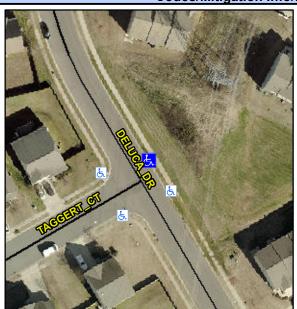

## Access Compliance Report Public Rights-of-Way (Curb Ramps)

Intersection ID: 43841Main Street:DELUCA\_DRCross Street:TAGGERT\_CTLocation:NEADA ID: 52818DF4E84BRamp Type:PerpInitial Pass/Fail:FailOverall Compliance:NoSeverity Score:8.75

## Field Measurements/Component Compliance

Street 1 Name

DELUCA DR

Stop Condition-Street 2

None

Street 2 Name

N/A

Stop Condition-Street 1