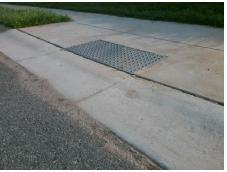

N/A

Total Cost: \$ 1850.00

| Field Measurements/Component Compliance |                        |                       |      |                        |                             |      |
|-----------------------------------------|------------------------|-----------------------|------|------------------------|-----------------------------|------|
|                                         | Compliance Description |                       | Data | Compliance Description |                             | Data |
|                                         | N/A                    | Ramp Length (in)      | 48.0 | Yes                    | Ramp Slope (%)              | 5.2  |
|                                         | No                     | Ramp Width (in)       | 47.0 | Yes                    | Ramp XSlope (%)             | 1.2  |
|                                         | N/A                    | Flare Type LT         | N/A  | N/A                    | Flare Type RT               | N/A  |
|                                         | N/A                    | Flare Slope LT (%)    | N/A  | N/A                    | Flare Slope RT (%)          | N/A  |
|                                         | N/A                    | Flare Traversable LT? | N/A  | N/A                    | Flare Traversable RT?       | N/A  |
|                                         | N/A                    | Landing Length (in)   | N/A  | N/A                    | DWS Provided?               | N/A  |
|                                         | N/A                    | Landing Width (in)    | N/A  | N/A                    | DWS Contrast?               | N/A  |
|                                         | N/A                    | Landing Slope (%)     | N/A  | N/A                    | DWS Length (in)             | N/A  |
|                                         | N/A                    | Landing X Slope (%)   | N/A  | N/A                    | DWS Full Width?             | N/A  |
|                                         | N/A                    | Landing Curb? (Y/N)   | N/A  | N/A                    | DWS Offset (in)             | N/A  |
|                                         | N/A                    | Shared Landing?       | N/A  |                        |                             |      |
|                                         | N/A                    | Gutter Ponding?       | N/A  | N/A                    | Gutter Slope (%)            | N/A  |
|                                         | N/A                    | Gutter Lip Ht (in)    | N/A  | N/A                    | Gutter X Slope (%)          | N/A  |
|                                         | N/A                    | Painted X Walk1?      | No   | N/A                    | Painted X Walk2?            | N/A  |
|                                         |                        | X Walk 1 Direction    | To W |                        | X Walk 2 Direction          | N/A  |
|                                         | N/A                    | X Walk 1 Width (in)   | N/A  | N/A                    | X Walk 2 Width (in)         | N/A  |
|                                         |                        | X Walk 1 Slope (%)    | 3.0  |                        | X Walk 2 Slope (%)          | N/A  |
|                                         |                        | X Walk 1 X Slope (%)  | 0.0  |                        | X Walk 2 X Slope (%)        | N/A  |
|                                         | N/A                    | Ramp inside XWalk1?   | N/A  | N/A                    | Ramp inside XWalk2?         | N/A  |
|                                         |                        | Road Slope (%)        | N/A  | N/A                    | Clear Space?                | N/A  |
|                                         |                        | Road X Slope (%)      | N/A  | N/A                    | Clear Space to XWalk (in)   | N/A  |
|                                         | N/A                    | Any Obstructions?     | N/A  | N/A                    | Storm Grate/Utility Hazard? | N/A  |
|                                         |                        | Obstruction Type      |      |                        | Storm Grate/Utility Type    |      |
|                                         |                        |                       | N/A  |                        |                             | N/A  |
|                                         |                        |                       |      | Yes                    | Surface Condition? (G/P)    | Good |
|                                         |                        |                       |      |                        |                             |      |