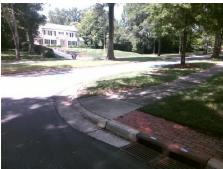

## **Access Compliance Report Public Rights-of-Way** (Curb Ramps)

Intersection ID: 15813 Main Street: QUEENS\_RD\_WEST Cross Street: ROLSTON\_DR Location: NE Severity Score: 13.75 ADA ID: 5281914A74D2 Ramp Type: Directional1 Initial Pass/Fail: Fail **Overall Compliance: No** 

Codes/Mitigation Info/Possible Solution

**ROLSTON DR** Street 1 Name Stop Condition-Street 1 None Street 2 Name N/A Stop Condition-Street 2 N/A

| Com |
|-----|
| N/A |
| Yes |
| No  |
| No  |
| N/A |
|     |
|     |
|     |
|     |
|     |

Total Cost:

1600.00

| Field Measurements/Component Compliance |                       |       |      |                             |      |  |
|-----------------------------------------|-----------------------|-------|------|-----------------------------|------|--|
| Compliance Description                  |                       | Data  | Comp | liance Description          | Data |  |
| N/A                                     | Ramp Length (in)      | 38.0  | N/A  | Grade Break?                | N/A  |  |
| Yes                                     | Ramp Width (in)       | 48.0  | N/A  | Grade Break Slope (%)       | 0.0  |  |
| No                                      | Ramp Slope (%)        | 9.5   | N/A  | Grade Break XSlope (%)      | 0.0  |  |
| No                                      | Ramp XSlope (%)       | 5.0   |      |                             |      |  |
| N/A                                     | Flare Type LT         | N/A   | N/A  | Flare Type RT               | N/A  |  |
| N/A                                     | Flare Slope LT (%)    | N/A   | N/A  | Flare Slope RT (%)          | 0.0  |  |
| N/A                                     | Flare Traversable LT? | N/A   | N/A  | Flare Traversable RT?       | N/A  |  |
| N/A                                     | Landing Length (in)   | 0.0   | N/A  | DWS Provided?               | N/A  |  |
| N/A                                     | Landing Width (in)    | 0.0   | N/A  | DWS Contrast?               | N/A  |  |
| N/A                                     | Landing Slope (%)     | 0.0   | N/A  | DWS Length (in)             | N/A  |  |
| N/A                                     | Landing X Slope (%)   | 0.0   | N/A  | DWS Full Width?             | N/A  |  |
| N/A                                     | Landing Curb? (Y/N)   | N/A   | N/A  | DWS Offset LT (in)          | N/A  |  |
| N/A                                     | Shared Landing?       | N/A   | N/A  | DWS Offset RT (in)          | N/A  |  |
| N/A                                     | Gutter Ponding?       | 0.0   | N/A  | Gutter Slope (%)            | N/A  |  |
| N/A                                     | Gutter Lip Ht (in)    | 2.0   | N/A  | Gutter X Slope (%)          | N/A  |  |
| N/A                                     | Painted X Walk1?      | No    |      | Road Slope (%)              | 1.6  |  |
|                                         | X Walk 1 Direction    | To SW |      | Road X Slope (%)            | 2.8  |  |
|                                         | X Walk 1 Width (in)   | N/A   |      | Clear Space?                | N/A  |  |
|                                         | X Walk 1 Slope (%)    | 1.6   | N/A  | Clear Space to XWalk (in)   | N/A  |  |
|                                         | X Walk 1 X Slope (%)  | 2.8   | N/A  | Storm Grate/Utility Hazard? | N/A  |  |
| N/A                                     | Ramp inside XWalk1?   | N/A   |      | Storm Grate/Utility Type    |      |  |
| N/A                                     | Any Obstructions?     | N/A   |      |                             | N/A  |  |
|                                         | Obstruction Type      |       | Yes  | Surface Condition? (G/P)    | Good |  |
|                                         |                       | N/A   | N/A  | Curb Slope (%)              | 24.1 |  |