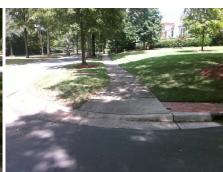

## **Access Compliance Report Public Rights-of-Way** (Curb Ramps)

Intersection ID: 15813 Main Street: QUEENS\_RD\_WEST Cross Street: ROLSTON\_DR Location: NE Severity Score: 13.75 ADA ID: 5281914A74D2 Ramp Type: Directional1 Initial Pass/Fail: Fail **Overall Compliance: No** 

Codes/Mitigation Info/Possible Solution

**ROLSTON DR** Street 1 Name Stop Condition-Street 1 None Street 2 Name N/A Stop Condition-Street 2 N/A

| Com |
|-----|
| N/A |
| Yes |
| No  |
| No  |
| N/A |
|     |
|     |
|     |
|     |
|     |

Total Cost:

1600.00

| Field Measurements/Component Compliance |                       |       |      |                             |      |  |
|-----------------------------------------|-----------------------|-------|------|-----------------------------|------|--|
| Compliance Description                  |                       | Data  | Comp | liance Description          | Data |  |
| N/A                                     | Ramp Length (in)      | 38.0  | N/A  | Grade Break?                | N/A  |  |
| Yes                                     | Ramp Width (in)       | 48.0  | N/A  | Grade Break Slope (%)       | 0.0  |  |
| No                                      | Ramp Slope (%)        | 9.5   | N/A  | Grade Break XSlope (%)      | 0.0  |  |
| No                                      | Ramp XSlope (%)       | 5.0   |      |                             |      |  |
| N/A                                     | Flare Type LT         | N/A   | N/A  | Flare Type RT               | N/A  |  |
| N/A                                     | Flare Slope LT (%)    | N/A   | N/A  | Flare Slope RT (%)          | 0.0  |  |
| N/A                                     | Flare Traversable LT? | N/A   | N/A  | Flare Traversable RT?       | N/A  |  |
| N/A                                     | Landing Length (in)   | 0.0   | N/A  | DWS Provided?               | N/A  |  |
| N/A                                     | Landing Width (in)    | 0.0   | N/A  | DWS Contrast?               | N/A  |  |
| N/A                                     | Landing Slope (%)     | 0.0   | N/A  | DWS Length (in)             | N/A  |  |
| N/A                                     | Landing X Slope (%)   | 0.0   | N/A  | DWS Full Width?             | N/A  |  |
| N/A                                     | Landing Curb? (Y/N)   | N/A   | N/A  | DWS Offset LT (in)          | N/A  |  |
| N/A                                     | Shared Landing?       | N/A   | N/A  | DWS Offset RT (in)          | N/A  |  |
| N/A                                     | Gutter Ponding?       | 0.0   | N/A  | Gutter Slope (%)            | N/A  |  |
| N/A                                     | Gutter Lip Ht (in)    | 2.0   | N/A  | Gutter X Slope (%)          | N/A  |  |
| N/A                                     | Painted X Walk1?      | No    |      | Road Slope (%)              | 1.6  |  |
|                                         | X Walk 1 Direction    | To SW |      | Road X Slope (%)            | 2.8  |  |
|                                         | X Walk 1 Width (in)   | N/A   |      | Clear Space?                | N/A  |  |
|                                         | X Walk 1 Slope (%)    | 1.6   | N/A  | Clear Space to XWalk (in)   | N/A  |  |
|                                         | X Walk 1 X Slope (%)  | 2.8   | N/A  | Storm Grate/Utility Hazard? | N/A  |  |
| N/A                                     | Ramp inside XWalk1?   | N/A   |      | Storm Grate/Utility Type    |      |  |
| N/A                                     | Any Obstructions?     | N/A   |      |                             | N/A  |  |
|                                         | Obstruction Type      |       | Yes  | Surface Condition? (G/P)    | Good |  |
|                                         |                       | N/A   | N/A  | Curb Slope (%)              | 24.1 |  |