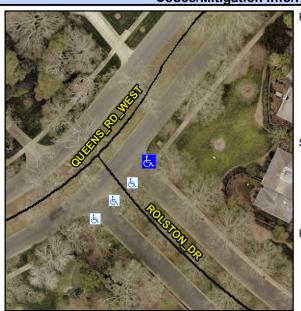

## **Access Compliance Report Public Rights-of-Way** (Curb Ramps)

Intersection ID: 15813 Main Street: QUEENS\_RD\_WEST Cross Street: ROLSTON\_DR Location: NE Severity Score: 13.75 ADA ID: 5281914A74D2 Ramp Type: Directional1 Initial Pass/Fail: Fail **Overall Compliance: No** 

Codes/Mitigation Info/Possible Solution

**ROLSTON DR** Street 1 Name Stop Condition-Street 1 None Street 2 Name N/A Stop Condition-Street 2 N/A

| Com |
|-----|
| N/A |
| Yes |
| No  |
| No  |
| N/A |
|     |
|     |
|     |
|     |
|     |