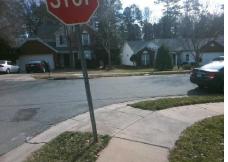

## Access Compliance Report Public Rights-of-Way (Curb Ramps)

| · · · ·                                 |                            |                           |         |                                               |                       |           |                        |                             |      |
|-----------------------------------------|----------------------------|---------------------------|---------|-----------------------------------------------|-----------------------|-----------|------------------------|-----------------------------|------|
| Intersection ID: 2758                   | Main Street: BUCKSPRING_LN |                           |         | Street:                                       | SKYLINE_DR            | Location: | SW                     |                             |      |
| ADA ID: 528968853901                    | Ramp Type: BlendTrans1     |                           |         | nitial Pass/Fail: Fail Overall Compliance: No |                       |           |                        | o Severity Score:           | 8.75 |
| Codes/Mitigation Info/Possible Solution |                            |                           |         | Field Measurements/Component Compliance       |                       |           |                        |                             |      |
|                                         |                            | Possible Solutions:       |         | Compliance Description Data                   |                       |           | Compliance Description |                             | Data |
| ( A Blief                               |                            | Remove & Replace Curb Ran | np With | N/A                                           | Ramp Length (in)      | 50.0      | Yes                    | BlendTrans Slope (%)        | 4.0  |
|                                         |                            | Two New Directional Ramps | •       | No                                            | Ramp Width (in)       | 39.0      | Yes                    | BlendTrans XSlope (%)       | 0.1  |
| Sm . 2                                  |                            | Equivalent.               |         | N/A                                           | Flare Type LT         | N/A       | N/A                    | Flare Type RT               | N/A  |
| COLOR STATE                             | 11000                      |                           |         | N/A                                           | Flare Slope LT (%)    | N/A       | N/A                    | Flare Slope RT (%)          | N/A  |
| A MARCE                                 | I STAL A                   |                           |         | N/A                                           | Flare Traversable LT? | N/A       | N/A                    | Flare Traversable RT?       | N/A  |
| the second                              | a contraction              |                           |         | N/A                                           | Landing Length (in)   | N/A       | N/A                    | DWS Provided?               | N/A  |
|                                         |                            | Surveyor Notes:           |         | N/A                                           | Landing Width (in)    | N/A       | N/A                    | DWS Contrast?               | N/A  |
|                                         |                            | N/A                       |         | N/A                                           | Landing Slope (%)     | N/A       | N/A                    | DWS Length (in)             | N/A  |
|                                         |                            |                           |         | N/A                                           | Landing X Slope (%)   | N/A       | N/A                    | DWS Full Width?             | N/A  |
|                                         |                            |                           |         | N/A                                           | Landing Curb? (Y/N)   | N/A       | N/A                    | DWS Offset (in)             | N/A  |
|                                         |                            |                           |         | N/A                                           | Shared Landing?       | N/A       |                        |                             |      |
|                                         | PROW/ADA:                  |                           | N/A     | Gutter Ponding?                               | N/A                   | N/A       | Gutter Slope (%)       | N/A                         |      |
| 16                                      | R304.5.1                   |                           | N/A     | Gutter Lip Ht (in)                            | N/A                   | N/A       | Gutter X Slope (%)     | N/A                         |      |
|                                         |                            |                           |         | N/A                                           | Painted X Walk1?      | No        | N/A                    | Painted X Walk2?            | No   |
|                                         |                            |                           |         |                                               | X Walk 1 Direction    | To N      |                        | X Walk 2 Direction          | To E |
|                                         |                            |                           |         |                                               | X Walk 1 Width (in)   | N/A       |                        | X Walk 2 Width (in)         | N/A  |
| Street 1 Name                           | BUCKSPRING LN              | -                         |         |                                               | X Walk 1 Slope (%)    | 1.8       |                        | X Walk 2 Slope (%)          | 2.3  |
| Stop Condition-Street 1                 | StopSign                   |                           |         |                                               | X Walk 1 X Slope (%)  | 2.2       |                        | X Walk 2 X Slope (%)        | 3.7  |
| Street 2 Name                           | SKYLINE DR                 |                           |         | N/A                                           | Ramp inside XWalk1?   | N/A       | N/A                    | Ramp inside XWalk2?         | N/A  |
| Stop Condition-Street 2                 | None                       |                           |         |                                               | Road Slope (%)        | 0.8       |                        | Clear Space?                | N/A  |
|                                         |                            |                           |         |                                               | Road X Slope (%)      | 2.7       | N/A                    | Clear Space to XWalk (in)   | N/A  |
|                                         |                            |                           |         | N/A                                           | Any Obstructions?     | N/A       | N/A                    | Storm Grate/Utility Hazard? | N/A  |
|                                         |                            | Total Cost: \$            | 3200.00 |                                               | Obstruction Type      |           |                        | Storm Grate/Utility Type    |      |
|                                         |                            |                           |         |                                               |                       | N/A       |                        |                             | N/A  |
|                                         |                            |                           |         |                                               |                       |           | •                      |                             |      |