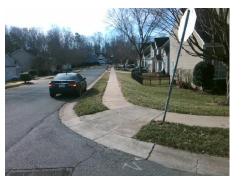

## Access Compliance Report Public Rights-of-Way (Curb Ramps)

| · · · ·                                 |                            |                           |         |                                               |                       |           |                        |                             |      |
|-----------------------------------------|----------------------------|---------------------------|---------|-----------------------------------------------|-----------------------|-----------|------------------------|-----------------------------|------|
| Intersection ID: 2758                   | Main Street: BUCKSPRING_LN |                           |         | Street:                                       | SKYLINE_DR            | Location: | SW                     |                             |      |
| ADA ID: 528968853901                    | Ramp Type: BlendTrans1     |                           |         | nitial Pass/Fail: Fail Overall Compliance: No |                       |           |                        | o Severity Score:           | 8.75 |
| Codes/Mitigation Info/Possible Solution |                            |                           |         | Field Measurements/Component Compliance       |                       |           |                        |                             |      |
|                                         |                            | Possible Solutions:       |         | Compliance Description Data                   |                       |           | Compliance Description |                             | Data |
| ( A Blief                               |                            | Remove & Replace Curb Ran | np With | N/A                                           | Ramp Length (in)      | 50.0      | Yes                    | BlendTrans Slope (%)        | 4.0  |
|                                         |                            | Two New Directional Ramps | •       | No                                            | Ramp Width (in)       | 39.0      | Yes                    | BlendTrans XSlope (%)       | 0.1  |
| Sm . 2                                  |                            | Equivalent.               |         | N/A                                           | Flare Type LT         | N/A       | N/A                    | Flare Type RT               | N/A  |
| COLOR STATE                             | 11000                      |                           |         | N/A                                           | Flare Slope LT (%)    | N/A       | N/A                    | Flare Slope RT (%)          | N/A  |
| A MARCE                                 | I STAL A                   |                           |         | N/A                                           | Flare Traversable LT? | N/A       | N/A                    | Flare Traversable RT?       | N/A  |
| the second                              | a contraction              |                           |         | N/A                                           | Landing Length (in)   | N/A       | N/A                    | DWS Provided?               | N/A  |
|                                         |                            | Surveyor Notes:           |         | N/A                                           | Landing Width (in)    | N/A       | N/A                    | DWS Contrast?               | N/A  |
|                                         |                            | N/A                       |         | N/A                                           | Landing Slope (%)     | N/A       | N/A                    | DWS Length (in)             | N/A  |
|                                         |                            |                           |         | N/A                                           | Landing X Slope (%)   | N/A       | N/A                    | DWS Full Width?             | N/A  |
|                                         |                            |                           |         | N/A                                           | Landing Curb? (Y/N)   | N/A       | N/A                    | DWS Offset (in)             | N/A  |
|                                         |                            |                           |         | N/A                                           | Shared Landing?       | N/A       |                        |                             |      |
|                                         | PROW/ADA:                  |                           | N/A     | Gutter Ponding?                               | N/A                   | N/A       | Gutter Slope (%)       | N/A                         |      |
| 16                                      | R304.5.1                   |                           | N/A     | Gutter Lip Ht (in)                            | N/A                   | N/A       | Gutter X Slope (%)     | N/A                         |      |
|                                         |                            |                           |         | N/A                                           | Painted X Walk1?      | No        | N/A                    | Painted X Walk2?            | No   |
|                                         |                            |                           |         |                                               | X Walk 1 Direction    | To N      |                        | X Walk 2 Direction          | To E |
|                                         |                            |                           |         |                                               | X Walk 1 Width (in)   | N/A       |                        | X Walk 2 Width (in)         | N/A  |
| Street 1 Name                           | BUCKSPRING LN              | -                         |         |                                               | X Walk 1 Slope (%)    | 1.8       |                        | X Walk 2 Slope (%)          | 2.3  |
| Stop Condition-Street 1                 | StopSign                   |                           |         |                                               | X Walk 1 X Slope (%)  | 2.2       |                        | X Walk 2 X Slope (%)        | 3.7  |
| Street 2 Name                           | SKYLINE DR                 |                           |         | N/A                                           | Ramp inside XWalk1?   | N/A       | N/A                    | Ramp inside XWalk2?         | N/A  |
| Stop Condition-Street 2                 | None                       |                           |         |                                               | Road Slope (%)        | 0.8       |                        | Clear Space?                | N/A  |
|                                         |                            |                           |         |                                               | Road X Slope (%)      | 2.7       | N/A                    | Clear Space to XWalk (in)   | N/A  |
|                                         |                            |                           |         | N/A                                           | Any Obstructions?     | N/A       | N/A                    | Storm Grate/Utility Hazard? | N/A  |
|                                         |                            | Total Cost: \$            | 3200.00 |                                               | Obstruction Type      |           |                        | Storm Grate/Utility Type    |      |
|                                         |                            |                           |         |                                               |                       | N/A       |                        |                             | N/A  |
|                                         |                            |                           |         |                                               |                       |           | •                      |                             |      |