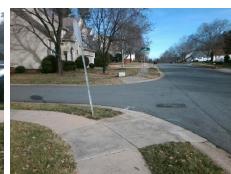

## Access Compliance Report Public Rights-of-Way (Curb Ramps)

| · · · ·                                 |                            |                           |         |                                               |                       |           |                        |                             |      |
|-----------------------------------------|----------------------------|---------------------------|---------|-----------------------------------------------|-----------------------|-----------|------------------------|-----------------------------|------|
| Intersection ID: 2758                   | Main Street: BUCKSPRING_LN |                           |         | Street:                                       | SKYLINE_DR            | Location: | SW                     |                             |      |
| ADA ID: 528968853901                    | Ramp Type: BlendTrans1     |                           |         | nitial Pass/Fail: Fail Overall Compliance: No |                       |           |                        | o Severity Score:           | 8.75 |
| Codes/Mitigation Info/Possible Solution |                            |                           |         | Field Measurements/Component Compliance       |                       |           |                        |                             |      |
|                                         |                            | Possible Solutions:       |         | Compliance Description Data                   |                       |           | Compliance Description |                             | Data |
| ( A Blief                               |                            | Remove & Replace Curb Ran | np With | N/A                                           | Ramp Length (in)      | 50.0      | Yes                    | BlendTrans Slope (%)        | 4.0  |
|                                         |                            | Two New Directional Ramps | •       | No                                            | Ramp Width (in)       | 39.0      | Yes                    | BlendTrans XSlope (%)       | 0.1  |
| Sm . 2                                  |                            | Equivalent.               |         | N/A                                           | Flare Type LT         | N/A       | N/A                    | Flare Type RT               | N/A  |
| COLOR STATE                             | 11000                      |                           |         | N/A                                           | Flare Slope LT (%)    | N/A       | N/A                    | Flare Slope RT (%)          | N/A  |
| A MARCE                                 | I STAL A                   |                           |         | N/A                                           | Flare Traversable LT? | N/A       | N/A                    | Flare Traversable RT?       | N/A  |
| the second                              | a contraction              |                           |         | N/A                                           | Landing Length (in)   | N/A       | N/A                    | DWS Provided?               | N/A  |
|                                         |                            | Surveyor Notes:           |         | N/A                                           | Landing Width (in)    | N/A       | N/A                    | DWS Contrast?               | N/A  |
|                                         |                            | N/A                       |         | N/A                                           | Landing Slope (%)     | N/A       | N/A                    | DWS Length (in)             | N/A  |
|                                         |                            |                           |         | N/A                                           | Landing X Slope (%)   | N/A       | N/A                    | DWS Full Width?             | N/A  |
|                                         |                            |                           |         | N/A                                           | Landing Curb? (Y/N)   | N/A       | N/A                    | DWS Offset (in)             | N/A  |
|                                         |                            |                           |         | N/A                                           | Shared Landing?       | N/A       |                        |                             |      |
|                                         | PROW/ADA:                  |                           | N/A     | Gutter Ponding?                               | N/A                   | N/A       | Gutter Slope (%)       | N/A                         |      |
| 16                                      | R304.5.1                   |                           | N/A     | Gutter Lip Ht (in)                            | N/A                   | N/A       | Gutter X Slope (%)     | N/A                         |      |
|                                         |                            |                           |         | N/A                                           | Painted X Walk1?      | No        | N/A                    | Painted X Walk2?            | No   |
|                                         |                            |                           |         |                                               | X Walk 1 Direction    | To N      |                        | X Walk 2 Direction          | To E |
|                                         |                            |                           |         |                                               | X Walk 1 Width (in)   | N/A       |                        | X Walk 2 Width (in)         | N/A  |
| Street 1 Name                           | BUCKSPRING LN              | -                         |         |                                               | X Walk 1 Slope (%)    | 1.8       |                        | X Walk 2 Slope (%)          | 2.3  |
| Stop Condition-Street 1                 | StopSign                   |                           |         |                                               | X Walk 1 X Slope (%)  | 2.2       |                        | X Walk 2 X Slope (%)        | 3.7  |
| Street 2 Name                           | SKYLINE DR                 |                           |         | N/A                                           | Ramp inside XWalk1?   | N/A       | N/A                    | Ramp inside XWalk2?         | N/A  |
| Stop Condition-Street 2                 | None                       |                           |         |                                               | Road Slope (%)        | 0.8       |                        | Clear Space?                | N/A  |
|                                         |                            |                           |         |                                               | Road X Slope (%)      | 2.7       | N/A                    | Clear Space to XWalk (in)   | N/A  |
|                                         |                            |                           |         | N/A                                           | Any Obstructions?     | N/A       | N/A                    | Storm Grate/Utility Hazard? | N/A  |
|                                         |                            | Total Cost: \$            | 3200.00 |                                               | Obstruction Type      |           |                        | Storm Grate/Utility Type    |      |
|                                         |                            |                           |         |                                               |                       | N/A       |                        |                             | N/A  |
|                                         |                            |                           |         |                                               |                       |           | •                      |                             |      |