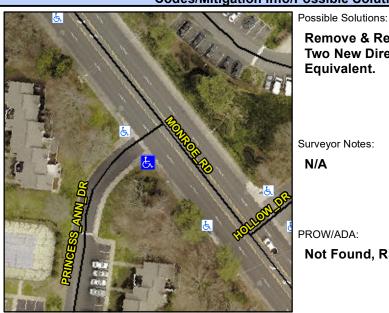

## **Access Compliance Report Public Rights-of-Way** (Curb Ramps)

Intersection ID: N/A Main Street: MONROE\_RD **Cross Street: PRINCESS ANN DR** Location: SW ADA ID: 528D7A119DA3 Ramp Type: PerpDiag Initial Pass/Fail: Fail **Overall Compliance: No Severity Score:** 12.5

**Codes/Mitigation Info/Possible Solution** 

## Field Measurements/Component Compliance

Street 1 Name Stop Condition-Street 2 Street 2 Name Stop Condition-Street 1

MONROE RD None **PRINCESS ANN DR** StopSign

Remove & Replace Curb Ramp With Two New Directional Ramps or Equivalent. Surveyor Notes: N/A

Not Found, R304.2.2

Total Cost: 3200.00

| Field Measurements/Component Compilance |                       |       |                        |                             |       |
|-----------------------------------------|-----------------------|-------|------------------------|-----------------------------|-------|
| Compliance Description                  |                       | Data  | Compliance Description |                             | Data  |
| N/A                                     | Ramp Length (in)      | 61.0  | No                     | Ramp Slope (%)              | 9.9   |
| Yes                                     | Ramp Width (in)       | 48.0  | Yes                    | Ramp XSlope (%)             | 1.7   |
| N/A                                     | Flare Type LT         | N/A   | N/A                    | Flare Type RT               | N/A   |
| N/A                                     | Flare Slope LT (%)    | N/A   | N/A                    | Flare Slope RT (%)          | N/A   |
| N/A                                     | Flare Traversable LT? | N/A   | N/A                    | Flare Traversable RT?       | N/A   |
| N/A                                     | Landing Length (in)   | N/A   | N/A                    | DWS Provided?               | N/A   |
| N/A                                     | Landing Width (in)    | N/A   | N/A                    | DWS Contrast?               | N/A   |
| N/A                                     | Landing Slope (%)     | N/A   | N/A                    | DWS Length (in)             | N/A   |
| N/A                                     | Landing X Slope (%)   | N/A   | N/A                    | DWS Full Width?             | N/A   |
| N/A                                     | Landing Curb? (Y/N)   | N/A   | N/A                    | DWS Offset (in)             | N/A   |
| N/A                                     | Shared Landing?       | N/A   |                        |                             |       |
| N/A                                     | Gutter Ponding?       | N/A   | N/A                    | Gutter Slope (%)            | N/A   |
| N/A                                     | Gutter Lip Ht (in)    | N/A   | N/A                    | Gutter X Slope (%)          | N/A   |
| N/A                                     | Painted X Walk1?      | No    | N/A                    | Painted X Walk2?            | No    |
|                                         | X Walk 1 Direction    | To NE |                        | X Walk 2 Direction          | To NW |
| N/A                                     | X Walk 1 Width (in)   | N/A   | N/A                    | X Walk 2 Width (in)         | N/A   |
|                                         | X Walk 1 Slope (%)    | 0.9   |                        | X Walk 2 Slope (%)          | 3.0   |
|                                         | X Walk 1 X Slope (%)  | 1.5   |                        | X Walk 2 X Slope (%)        | 2.3   |
| N/A                                     | Ramp inside XWalk1?   | N/A   | N/A                    | Ramp inside XWalk2?         | N/A   |
|                                         | Road Slope (%)        | 3.3   | N/A                    | Clear Space?                | N/A   |
|                                         | Road X Slope (%)      | 0.7   | N/A                    | Clear Space to XWalk (in)   | N/A   |
| N/A                                     | Any Obstructions?     | N/A   | N/A                    | Storm Grate/Utility Hazard? | N/A   |
|                                         | Obstruction Type      |       |                        | Storm Grate/Utility Type    |       |
|                                         |                       | N/A   |                        |                             | N/A   |
|                                         |                       |       | Yes                    | Surface Condition? (G/P)    | Good  |