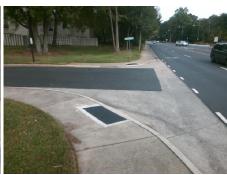

## Field Measurements/Component Compliance

Street 1 Name Stop Condition-Street 2 Street 2 Name Stop Condition-Street 1

MONROE RD None **PRINCESS ANN DR** StopSign

Remove & Replace Curb Ramp With Two New Directional Ramps or Equivalent. Surveyor Notes: N/A

Not Found, R304.2.2

Total Cost: 3200.00

| Field Measurements/Component Compilance |                       |       |                        |                             |       |
|-----------------------------------------|-----------------------|-------|------------------------|-----------------------------|-------|
| Compliance Description                  |                       | Data  | Compliance Description |                             | Data  |
| N/A                                     | Ramp Length (in)      | 61.0  | No                     | Ramp Slope (%)              | 9.9   |
| Yes                                     | Ramp Width (in)       | 48.0  | Yes                    | Ramp XSlope (%)             | 1.7   |
| N/A                                     | Flare Type LT         | N/A   | N/A                    | Flare Type RT               | N/A   |
| N/A                                     | Flare Slope LT (%)    | N/A   | N/A                    | Flare Slope RT (%)          | N/A   |
| N/A                                     | Flare Traversable LT? | N/A   | N/A                    | Flare Traversable RT?       | N/A   |
| N/A                                     | Landing Length (in)   | N/A   | N/A                    | DWS Provided?               | N/A   |
| N/A                                     | Landing Width (in)    | N/A   | N/A                    | DWS Contrast?               | N/A   |
| N/A                                     | Landing Slope (%)     | N/A   | N/A                    | DWS Length (in)             | N/A   |
| N/A                                     | Landing X Slope (%)   | N/A   | N/A                    | DWS Full Width?             | N/A   |
| N/A                                     | Landing Curb? (Y/N)   | N/A   | N/A                    | DWS Offset (in)             | N/A   |
| N/A                                     | Shared Landing?       | N/A   |                        |                             |       |
| N/A                                     | Gutter Ponding?       | N/A   | N/A                    | Gutter Slope (%)            | N/A   |
| N/A                                     | Gutter Lip Ht (in)    | N/A   | N/A                    | Gutter X Slope (%)          | N/A   |
| N/A                                     | Painted X Walk1?      | No    | N/A                    | Painted X Walk2?            | No    |
|                                         | X Walk 1 Direction    | To NE |                        | X Walk 2 Direction          | To NW |
| N/A                                     | X Walk 1 Width (in)   | N/A   | N/A                    | X Walk 2 Width (in)         | N/A   |
|                                         | X Walk 1 Slope (%)    | 0.9   |                        | X Walk 2 Slope (%)          | 3.0   |
|                                         | X Walk 1 X Slope (%)  | 1.5   |                        | X Walk 2 X Slope (%)        | 2.3   |
| N/A                                     | Ramp inside XWalk1?   | N/A   | N/A                    | Ramp inside XWalk2?         | N/A   |
|                                         | Road Slope (%)        | 3.3   | N/A                    | Clear Space?                | N/A   |
|                                         | Road X Slope (%)      | 0.7   | N/A                    | Clear Space to XWalk (in)   | N/A   |
| N/A                                     | Any Obstructions?     | N/A   | N/A                    | Storm Grate/Utility Hazard? | N/A   |
|                                         | Obstruction Type      |       |                        | Storm Grate/Utility Type    |       |
|                                         |                       | N/A   |                        |                             | N/A   |
|                                         |                       |       | Yes                    | Surface Condition? (G/P)    | Good  |