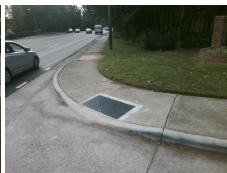

## Field Measurements/Component Compliance

Street 1 Name Stop Condition-Street 2 Street 2 Name Stop Condition-Street 1

MONROE RD None **PRINCESS ANN DR** StopSign

Remove & Replace Curb Ramp With Two New Directional Ramps or Equivalent. Surveyor Notes: N/A

Not Found, R304.2.2

Total Cost: 3200.00

| Field Measurements/Component Compilance |                       |       |                        |                             |       |
|-----------------------------------------|-----------------------|-------|------------------------|-----------------------------|-------|
| Compliance Description                  |                       | Data  | Compliance Description |                             | Data  |
| N/A                                     | Ramp Length (in)      | 61.0  | No                     | Ramp Slope (%)              | 9.9   |
| Yes                                     | Ramp Width (in)       | 48.0  | Yes                    | Ramp XSlope (%)             | 1.7   |
| N/A                                     | Flare Type LT         | N/A   | N/A                    | Flare Type RT               | N/A   |
| N/A                                     | Flare Slope LT (%)    | N/A   | N/A                    | Flare Slope RT (%)          | N/A   |
| N/A                                     | Flare Traversable LT? | N/A   | N/A                    | Flare Traversable RT?       | N/A   |
| N/A                                     | Landing Length (in)   | N/A   | N/A                    | DWS Provided?               | N/A   |
| N/A                                     | Landing Width (in)    | N/A   | N/A                    | DWS Contrast?               | N/A   |
| N/A                                     | Landing Slope (%)     | N/A   | N/A                    | DWS Length (in)             | N/A   |
| N/A                                     | Landing X Slope (%)   | N/A   | N/A                    | DWS Full Width?             | N/A   |
| N/A                                     | Landing Curb? (Y/N)   | N/A   | N/A                    | DWS Offset (in)             | N/A   |
| N/A                                     | Shared Landing?       | N/A   |                        |                             |       |
| N/A                                     | Gutter Ponding?       | N/A   | N/A                    | Gutter Slope (%)            | N/A   |
| N/A                                     | Gutter Lip Ht (in)    | N/A   | N/A                    | Gutter X Slope (%)          | N/A   |
| N/A                                     | Painted X Walk1?      | No    | N/A                    | Painted X Walk2?            | No    |
|                                         | X Walk 1 Direction    | To NE |                        | X Walk 2 Direction          | To NW |
| N/A                                     | X Walk 1 Width (in)   | N/A   | N/A                    | X Walk 2 Width (in)         | N/A   |
|                                         | X Walk 1 Slope (%)    | 0.9   |                        | X Walk 2 Slope (%)          | 3.0   |
|                                         | X Walk 1 X Slope (%)  | 1.5   |                        | X Walk 2 X Slope (%)        | 2.3   |
| N/A                                     | Ramp inside XWalk1?   | N/A   | N/A                    | Ramp inside XWalk2?         | N/A   |
|                                         | Road Slope (%)        | 3.3   | N/A                    | Clear Space?                | N/A   |
|                                         | Road X Slope (%)      | 0.7   | N/A                    | Clear Space to XWalk (in)   | N/A   |
| N/A                                     | Any Obstructions?     | N/A   | N/A                    | Storm Grate/Utility Hazard? | N/A   |
|                                         | Obstruction Type      |       |                        | Storm Grate/Utility Type    |       |
|                                         |                       | N/A   |                        |                             | N/A   |
|                                         |                       |       | Yes                    | Surface Condition? (G/P)    | Good  |