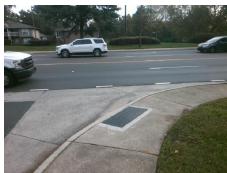

## Field Measurements/Component Compliance

Street 1 Name Stop Condition-Street 2 Street 2 Name Stop Condition-Street 1

MONROE RD None **PRINCESS ANN DR** StopSign

Remove & Replace Curb Ramp With Two New Directional Ramps or Equivalent. Surveyor Notes: N/A

Not Found, R304.2.2

Total Cost: 3200.00

| Field Measurements/Component Compilance |                       |       |                        |                             |       |
|-----------------------------------------|-----------------------|-------|------------------------|-----------------------------|-------|
| Compliance Description                  |                       | Data  | Compliance Description |                             | Data  |
| N/A                                     | Ramp Length (in)      | 61.0  | No                     | Ramp Slope (%)              | 9.9   |
| Yes                                     | Ramp Width (in)       | 48.0  | Yes                    | Ramp XSlope (%)             | 1.7   |
| N/A                                     | Flare Type LT         | N/A   | N/A                    | Flare Type RT               | N/A   |
| N/A                                     | Flare Slope LT (%)    | N/A   | N/A                    | Flare Slope RT (%)          | N/A   |
| N/A                                     | Flare Traversable LT? | N/A   | N/A                    | Flare Traversable RT?       | N/A   |
| N/A                                     | Landing Length (in)   | N/A   | N/A                    | DWS Provided?               | N/A   |
| N/A                                     | Landing Width (in)    | N/A   | N/A                    | DWS Contrast?               | N/A   |
| N/A                                     | Landing Slope (%)     | N/A   | N/A                    | DWS Length (in)             | N/A   |
| N/A                                     | Landing X Slope (%)   | N/A   | N/A                    | DWS Full Width?             | N/A   |
| N/A                                     | Landing Curb? (Y/N)   | N/A   | N/A                    | DWS Offset (in)             | N/A   |
| N/A                                     | Shared Landing?       | N/A   |                        |                             |       |
| N/A                                     | Gutter Ponding?       | N/A   | N/A                    | Gutter Slope (%)            | N/A   |
| N/A                                     | Gutter Lip Ht (in)    | N/A   | N/A                    | Gutter X Slope (%)          | N/A   |
| N/A                                     | Painted X Walk1?      | No    | N/A                    | Painted X Walk2?            | No    |
|                                         | X Walk 1 Direction    | To NE |                        | X Walk 2 Direction          | To NW |
| N/A                                     | X Walk 1 Width (in)   | N/A   | N/A                    | X Walk 2 Width (in)         | N/A   |
|                                         | X Walk 1 Slope (%)    | 0.9   |                        | X Walk 2 Slope (%)          | 3.0   |
|                                         | X Walk 1 X Slope (%)  | 1.5   |                        | X Walk 2 X Slope (%)        | 2.3   |
| N/A                                     | Ramp inside XWalk1?   | N/A   | N/A                    | Ramp inside XWalk2?         | N/A   |
|                                         | Road Slope (%)        | 3.3   | N/A                    | Clear Space?                | N/A   |
|                                         | Road X Slope (%)      | 0.7   | N/A                    | Clear Space to XWalk (in)   | N/A   |
| N/A                                     | Any Obstructions?     | N/A   | N/A                    | Storm Grate/Utility Hazard? | N/A   |
|                                         | Obstruction Type      |       |                        | Storm Grate/Utility Type    |       |
|                                         |                       | N/A   |                        |                             | N/A   |
|                                         |                       |       | Yes                    | Surface Condition? (G/P)    | Good  |