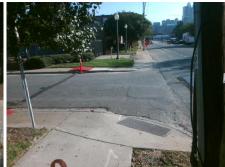

N/A

PROW/ADA:

Not Found, R304.2.2

Total Cost:

3200.00

| Field Measurements/Component Compliance |                       |       |                        |                             |       |
|-----------------------------------------|-----------------------|-------|------------------------|-----------------------------|-------|
| Compliance Description                  |                       | Data  | Compliance Description |                             | Data  |
| N/A                                     | Ramp Length (in)      | 65.0  | No                     | Ramp Slope (%)              | 19.9  |
| Yes                                     | Ramp Width (in)       | 48.0  | Yes                    | Ramp XSlope (%)             | 1.5   |
| N/A                                     | Flare Type LT         | N/A   | N/A                    | Flare Type RT               | N/A   |
| N/A                                     | Flare Slope LT (%)    | N/A   | N/A                    | Flare Slope RT (%)          | N/A   |
| N/A                                     | Flare Traversable LT? | N/A   | N/A                    | Flare Traversable RT?       | N/A   |
| N/A                                     | Landing Length (in)   | N/A   | N/A                    | DWS Provided?               | N/A   |
| N/A                                     | Landing Width (in)    | N/A   | N/A                    | DWS Contrast?               | N/A   |
| N/A                                     | Landing Slope (%)     | N/A   | N/A                    | DWS Length (in)             | N/A   |
| N/A                                     | Landing X Slope (%)   | N/A   | N/A                    | DWS Full Width?             | N/A   |
| N/A                                     | Landing Curb? (Y/N)   | N/A   | N/A                    | DWS Offset (in)             | N/A   |
| N/A                                     | Shared Landing?       | N/A   |                        |                             |       |
| N/A                                     | Gutter Ponding?       | N/A   | N/A                    | Gutter Slope (%)            | N/A   |
| N/A                                     | Gutter Lip Ht (in)    | N/A   | N/A                    | Gutter X Slope (%)          | N/A   |
| N/A                                     | Painted X Walk1?      | No    | N/A                    | Painted X Walk2?            | No    |
|                                         | X Walk 1 Direction    | To SE |                        | X Walk 2 Direction          | To NE |
| N/A                                     | X Walk 1 Width (in)   | N/A   | N/A                    | X Walk 2 Width (in)         | N/A   |
|                                         | X Walk 1 Slope (%)    | 2.1   |                        | X Walk 2 Slope (%)          | 0.8   |
|                                         | X Walk 1 X Slope (%)  | 1.8   |                        | X Walk 2 X Slope (%)        | 1.5   |
| N/A                                     | Ramp inside XWalk1?   | N/A   | N/A                    | Ramp inside XWalk2?         | N/A   |
|                                         | Road Slope (%)        | 1.9   | N/A                    | Clear Space?                | N/A   |
|                                         | Road X Slope (%)      | 0.0   | N/A                    | Clear Space to XWalk (in)   | N/A   |
| N/A                                     | Any Obstructions?     | N/A   | N/A                    | Storm Grate/Utility Hazard? | N/A   |
|                                         | Obstruction Type      |       |                        | Storm Grate/Utility Type    |       |
|                                         |                       | N/A   |                        |                             | N/A   |
|                                         |                       |       | Yes                    | Surface Condition? (G/P)    | Good  |