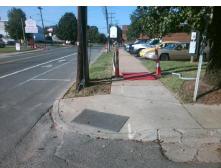

N/A

PROW/ADA:

Not Found, R304.2.2

Total Cost:

3200.00

| Field Measurements/Component Compliance |                       |       |                        |                             |       |
|-----------------------------------------|-----------------------|-------|------------------------|-----------------------------|-------|
| Compliance Description                  |                       | Data  | Compliance Description |                             | Data  |
| N/A                                     | Ramp Length (in)      | 65.0  | No                     | Ramp Slope (%)              | 19.9  |
| Yes                                     | Ramp Width (in)       | 48.0  | Yes                    | Ramp XSlope (%)             | 1.5   |
| N/A                                     | Flare Type LT         | N/A   | N/A                    | Flare Type RT               | N/A   |
| N/A                                     | Flare Slope LT (%)    | N/A   | N/A                    | Flare Slope RT (%)          | N/A   |
| N/A                                     | Flare Traversable LT? | N/A   | N/A                    | Flare Traversable RT?       | N/A   |
| N/A                                     | Landing Length (in)   | N/A   | N/A                    | DWS Provided?               | N/A   |
| N/A                                     | Landing Width (in)    | N/A   | N/A                    | DWS Contrast?               | N/A   |
| N/A                                     | Landing Slope (%)     | N/A   | N/A                    | DWS Length (in)             | N/A   |
| N/A                                     | Landing X Slope (%)   | N/A   | N/A                    | DWS Full Width?             | N/A   |
| N/A                                     | Landing Curb? (Y/N)   | N/A   | N/A                    | DWS Offset (in)             | N/A   |
| N/A                                     | Shared Landing?       | N/A   |                        |                             |       |
| N/A                                     | Gutter Ponding?       | N/A   | N/A                    | Gutter Slope (%)            | N/A   |
| N/A                                     | Gutter Lip Ht (in)    | N/A   | N/A                    | Gutter X Slope (%)          | N/A   |
| N/A                                     | Painted X Walk1?      | No    | N/A                    | Painted X Walk2?            | No    |
|                                         | X Walk 1 Direction    | To SE |                        | X Walk 2 Direction          | To NE |
| N/A                                     | X Walk 1 Width (in)   | N/A   | N/A                    | X Walk 2 Width (in)         | N/A   |
|                                         | X Walk 1 Slope (%)    | 2.1   |                        | X Walk 2 Slope (%)          | 0.8   |
|                                         | X Walk 1 X Slope (%)  | 1.8   |                        | X Walk 2 X Slope (%)        | 1.5   |
| N/A                                     | Ramp inside XWalk1?   | N/A   | N/A                    | Ramp inside XWalk2?         | N/A   |
|                                         | Road Slope (%)        | 1.9   | N/A                    | Clear Space?                | N/A   |
|                                         | Road X Slope (%)      | 0.0   | N/A                    | Clear Space to XWalk (in)   | N/A   |
| N/A                                     | Any Obstructions?     | N/A   | N/A                    | Storm Grate/Utility Hazard? | N/A   |
|                                         | Obstruction Type      |       |                        | Storm Grate/Utility Type    |       |
|                                         |                       | N/A   |                        |                             | N/A   |
|                                         |                       |       | Yes                    | Surface Condition? (G/P)    | Good  |