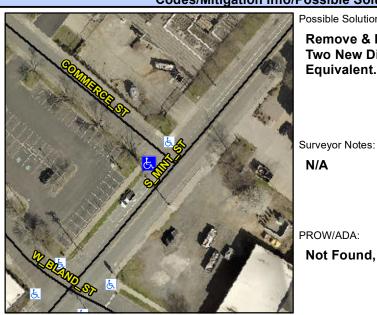

## **Access Compliance Report Public Rights-of-Way** (Curb Ramps)

Intersection ID: 13021 Main Street: COMMERCE ST **Cross Street: S MINT ST** Location: W ADA ID: 52911EF6121F Ramp Type: PerpDiag Initial Pass/Fail: Fail **Overall Compliance: No Severity Score:** 25

**Codes/Mitigation Info/Possible Solution** 

Street 1 Name Stop Condition-Street 2 Street 2 Name Stop Condition-Street 1

S MINT ST None **COMMERCE ST** StopSign Possible Solutions: Remove & Replace Curb Ramp With **Two New Directional Ramps or** Equivalent.