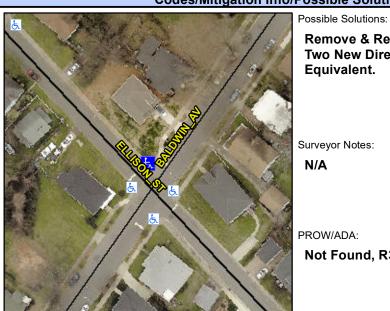

## **Access Compliance Report Public Rights-of-Way** (Curb Ramps)

Intersection ID: 14501 Main Street: BALDWIN AV **Cross Street: ELLISON ST** Location:

ADA ID: 529DC6D7246F Ramp Type: PerpDiag Initial Pass/Fail: Fail **Overall Compliance: No Severity Score:** 12.5

## **Codes/Mitigation Info/Possible Solution**

Street 1 Name Stop Condition-Street 2 Street 2 Name Stop Condition-Street 1

**ELLISON ST** StopSign **BALDWIN AV** StopSign Remove & Replace Curb Ramp With **Two New Directional Ramps or** Equivalent.