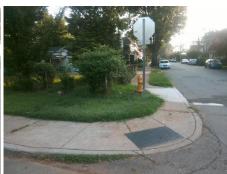

## **Access Compliance Report Public Rights-of-Way** (Curb Ramps)

Intersection ID: 14501 Main Street: BALDWIN AV **Cross Street: ELLISON ST** Location:

ADA ID: 529DC6D7246F Ramp Type: PerpDiag Initial Pass/Fail: Fail **Overall Compliance: No Severity Score:** 12.5

## **Codes/Mitigation Info/Possible Solution**

Street 1 Name Stop Condition-Street 2 Street 2 Name Stop Condition-Street 1

**ELLISON ST** StopSign **BALDWIN AV** StopSign Remove & Replace Curb Ramp With **Two New Directional Ramps or** Equivalent.