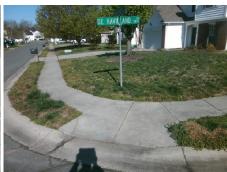

## **Access Compliance Report Public Rights-of-Way** (Curb Ramps)

Intersection ID: 24051 Main Street: DEHAVILLAND DR Cross Street: SILVER DART PL Location: NW ADA ID: 52AB79EEB0D5 Ramp Type: PerpDiag Initial Pass/Fail: Fail **Overall Compliance: No Severity Score:** 12.5

## Field Measurements/Component Compliance

Street 1 Name Stop Condition-Street 2 Street 2 Name Stop Condition-Street 1

SILVER DART PL StopSign **DEHAVILLAND DR** None

> Total Cost: 3200.00

| Compliance Description |                       | Data  | Compliance Description |                             | Data  |
|------------------------|-----------------------|-------|------------------------|-----------------------------|-------|
| N/A                    | Ramp Length (in)      | 81.0  | Yes                    | Ramp Slope (%)              | 6.1   |
| Yes                    | Ramp Width (in)       | 66.0  | No                     | Ramp XSlope (%)             | 5.1   |
| N/A                    | Flare Type LT         | N/A   | N/A                    | Flare Type RT               | N/A   |
| N/A                    | Flare Slope LT (%)    | N/A   | N/A                    | Flare Slope RT (%)          | N/A   |
| N/A                    | Flare Traversable LT? | N/A   | N/A                    | Flare Traversable RT?       | N/A   |
| N/A                    | Landing Length (in)   | N/A   | N/A                    | DWS Provided?               | N/A   |
| N/A                    | Landing Width (in)    | N/A   | N/A                    | DWS Contrast?               | N/A   |
| N/A                    | Landing Slope (%)     | N/A   | N/A                    | DWS Length (in)             | N/A   |
| N/A                    | Landing X Slope (%)   | N/A   | N/A                    | DWS Full Width?             | N/A   |
| N/A                    | Landing Curb? (Y/N)   | N/A   | N/A                    | DWS Offset (in)             | N/A   |
| N/A                    | Shared Landing?       | N/A   |                        |                             |       |
| N/A                    | Gutter Ponding?       | N/A   | N/A                    | Gutter Slope (%)            | N/A   |
| N/A                    | Gutter Lip Ht (in)    | N/A   | N/A                    | Gutter X Slope (%)          | N/A   |
| N/A                    | Painted X Walk1?      | No    | N/A                    | Painted X Walk2?            | No    |
|                        | X Walk 1 Direction    | To SW |                        | X Walk 2 Direction          | To SE |
| N/A                    | X Walk 1 Width (in)   | N/A   | N/A                    | X Walk 2 Width (in)         | N/A   |
|                        | X Walk 1 Slope (%)    | 0.3   |                        | X Walk 2 Slope (%)          | 2.8   |
|                        | X Walk 1 X Slope (%)  | 0.5   |                        | X Walk 2 X Slope (%)        | 2.9   |
| N/A                    | Ramp inside XWalk1?   | N/A   | N/A                    | Ramp inside XWalk2?         | N/A   |
|                        | Road Slope (%)        | 1.1   | N/A                    | Clear Space?                | N/A   |
|                        | Road X Slope (%)      | 5.7   | N/A                    | Clear Space to XWalk (in)   | N/A   |
| N/A                    | Any Obstructions?     | N/A   | N/A                    | Storm Grate/Utility Hazard? | N/A   |
|                        | Obstruction Type      |       |                        | Storm Grate/Utility Type    |       |
|                        |                       | N/A   |                        |                             | N/A   |
|                        |                       |       | Yes                    | Surface Condition? (G/P)    | Good  |