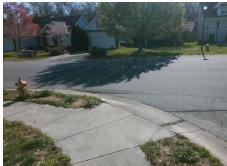

## **Access Compliance Report Public Rights-of-Way** (Curb Ramps)

Intersection ID: 24051 Main Street: DEHAVILLAND DR Cross Street: SILVER DART PL Location: NW ADA ID: 52AB79EEB0D5 Ramp Type: PerpDiag Initial Pass/Fail: Fail **Overall Compliance: No Severity Score:** 12.5

## Field Measurements/Component Compliance

Street 1 Name Stop Condition-Street 2 Street 2 Name Stop Condition-Street 1

SILVER DART PL StopSign **DEHAVILLAND DR** None

> Total Cost: 3200.00

| Compliance Description |                       | Data  | Compliance Description |                             | Data  |
|------------------------|-----------------------|-------|------------------------|-----------------------------|-------|
| N/A                    | Ramp Length (in)      | 81.0  | Yes                    | Ramp Slope (%)              | 6.1   |
| Yes                    | Ramp Width (in)       | 66.0  | No                     | Ramp XSlope (%)             | 5.1   |
| N/A                    | Flare Type LT         | N/A   | N/A                    | Flare Type RT               | N/A   |
| N/A                    | Flare Slope LT (%)    | N/A   | N/A                    | Flare Slope RT (%)          | N/A   |
| N/A                    | Flare Traversable LT? | N/A   | N/A                    | Flare Traversable RT?       | N/A   |
| N/A                    | Landing Length (in)   | N/A   | N/A                    | DWS Provided?               | N/A   |
| N/A                    | Landing Width (in)    | N/A   | N/A                    | DWS Contrast?               | N/A   |
| N/A                    | Landing Slope (%)     | N/A   | N/A                    | DWS Length (in)             | N/A   |
| N/A                    | Landing X Slope (%)   | N/A   | N/A                    | DWS Full Width?             | N/A   |
| N/A                    | Landing Curb? (Y/N)   | N/A   | N/A                    | DWS Offset (in)             | N/A   |
| N/A                    | Shared Landing?       | N/A   |                        |                             |       |
| N/A                    | Gutter Ponding?       | N/A   | N/A                    | Gutter Slope (%)            | N/A   |
| N/A                    | Gutter Lip Ht (in)    | N/A   | N/A                    | Gutter X Slope (%)          | N/A   |
| N/A                    | Painted X Walk1?      | No    | N/A                    | Painted X Walk2?            | No    |
|                        | X Walk 1 Direction    | To SW |                        | X Walk 2 Direction          | To SE |
| N/A                    | X Walk 1 Width (in)   | N/A   | N/A                    | X Walk 2 Width (in)         | N/A   |
|                        | X Walk 1 Slope (%)    | 0.3   |                        | X Walk 2 Slope (%)          | 2.8   |
|                        | X Walk 1 X Slope (%)  | 0.5   |                        | X Walk 2 X Slope (%)        | 2.9   |
| N/A                    | Ramp inside XWalk1?   | N/A   | N/A                    | Ramp inside XWalk2?         | N/A   |
|                        | Road Slope (%)        | 1.1   | N/A                    | Clear Space?                | N/A   |
|                        | Road X Slope (%)      | 5.7   | N/A                    | Clear Space to XWalk (in)   | N/A   |
| N/A                    | Any Obstructions?     | N/A   | N/A                    | Storm Grate/Utility Hazard? | N/A   |
|                        | Obstruction Type      |       |                        | Storm Grate/Utility Type    |       |
|                        |                       | N/A   |                        |                             | N/A   |
|                        |                       |       | Yes                    | Surface Condition? (G/P)    | Good  |