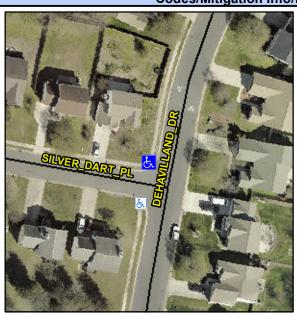

## **Access Compliance Report Public Rights-of-Way** (Curb Ramps)

Intersection ID: 24051 Main Street: DEHAVILLAND DR Cross Street: SILVER DART PL Location: NW ADA ID: 52AB79EEB0D5 Ramp Type: PerpDiag Initial Pass/Fail: Fail **Overall Compliance: No Severity Score:** 12.5