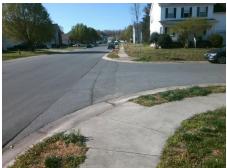

## **Access Compliance Report Public Rights-of-Way** (Curb Ramps)

Intersection ID: 24051 Main Street: DEHAVILLAND DR Cross Street: SILVER DART PL Location: NW ADA ID: 52AB79EEB0D5 Ramp Type: PerpDiag Initial Pass/Fail: Fail **Overall Compliance: No Severity Score:** 12.5

## Field Measurements/Component Compliance

Street 1 Name Stop Condition-Street 2 Street 2 Name Stop Condition-Street 1

SILVER DART PL StopSign **DEHAVILLAND DR** None

> Total Cost: 3200.00

| Compliance Description |                       | Data  | Compliance Description |                             | Data  |
|------------------------|-----------------------|-------|------------------------|-----------------------------|-------|
| N/A                    | Ramp Length (in)      | 81.0  | Yes                    | Ramp Slope (%)              | 6.1   |
| Yes                    | Ramp Width (in)       | 66.0  | No                     | Ramp XSlope (%)             | 5.1   |
| N/A                    | Flare Type LT         | N/A   | N/A                    | Flare Type RT               | N/A   |
| N/A                    | Flare Slope LT (%)    | N/A   | N/A                    | Flare Slope RT (%)          | N/A   |
| N/A                    | Flare Traversable LT? | N/A   | N/A                    | Flare Traversable RT?       | N/A   |
| N/A                    | Landing Length (in)   | N/A   | N/A                    | DWS Provided?               | N/A   |
| N/A                    | Landing Width (in)    | N/A   | N/A                    | DWS Contrast?               | N/A   |
| N/A                    | Landing Slope (%)     | N/A   | N/A                    | DWS Length (in)             | N/A   |
| N/A                    | Landing X Slope (%)   | N/A   | N/A                    | DWS Full Width?             | N/A   |
| N/A                    | Landing Curb? (Y/N)   | N/A   | N/A                    | DWS Offset (in)             | N/A   |
| N/A                    | Shared Landing?       | N/A   |                        |                             |       |
| N/A                    | Gutter Ponding?       | N/A   | N/A                    | Gutter Slope (%)            | N/A   |
| N/A                    | Gutter Lip Ht (in)    | N/A   | N/A                    | Gutter X Slope (%)          | N/A   |
| N/A                    | Painted X Walk1?      | No    | N/A                    | Painted X Walk2?            | No    |
|                        | X Walk 1 Direction    | To SW |                        | X Walk 2 Direction          | To SE |
| N/A                    | X Walk 1 Width (in)   | N/A   | N/A                    | X Walk 2 Width (in)         | N/A   |
|                        | X Walk 1 Slope (%)    | 0.3   |                        | X Walk 2 Slope (%)          | 2.8   |
|                        | X Walk 1 X Slope (%)  | 0.5   |                        | X Walk 2 X Slope (%)        | 2.9   |
| N/A                    | Ramp inside XWalk1?   | N/A   | N/A                    | Ramp inside XWalk2?         | N/A   |
|                        | Road Slope (%)        | 1.1   | N/A                    | Clear Space?                | N/A   |
|                        | Road X Slope (%)      | 5.7   | N/A                    | Clear Space to XWalk (in)   | N/A   |
| N/A                    | Any Obstructions?     | N/A   | N/A                    | Storm Grate/Utility Hazard? | N/A   |
|                        | Obstruction Type      |       |                        | Storm Grate/Utility Type    |       |
|                        |                       | N/A   |                        |                             | N/A   |
|                        |                       |       | Yes                    | Surface Condition? (G/P)    | Good  |