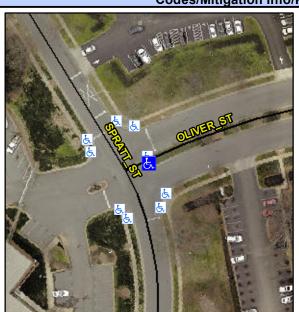

## **Access Compliance Report Public Rights-of-Way** (Curb Ramps)

Data

7.5

1.7

N/A

N/A

N/A

Main Street: SPRATT ST Location: Intersection ID: 10759 **Cross Street: OLIVER ST** Ε Initial Pass/Fail: Fail **Overall Compliance: No Severity Score:** ADA ID: 52AF7175823C Ramp Type: MedianPerp 8.75