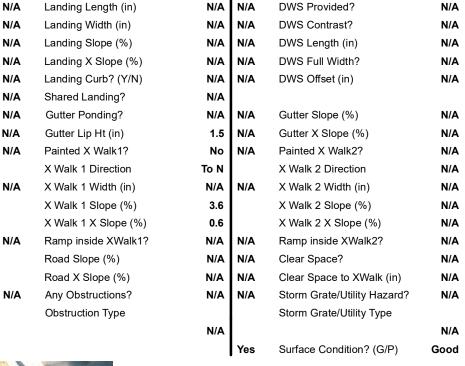

## Field Measurements/Component Compliance

Yes

Yes

N/A

N/A

N/A

Compliance Description

Ramp Slope (%)

Ramp XSlope (%)

Flare Slope RT (%)

Flare Traversable RT?

Flare Type RT

Data

30.0

46.5

N/A

N/A

N/A

Ramp Length (in)

Ramp Width (in)

Flare Slope LT (%)

Flare Traversable LT?

Flare Type LT

| Street 1 Name           | OLIVER ST |
|-------------------------|-----------|
| Stop Condition-Street 2 | StopSign  |
| Street 2 Name           | N/A       |
| Stop Condition-Street 1 | N/A       |

Possible Solutions: Compliance Description N/A Remove & Replace Entire Ramp. No N/A N/A N/A Surveyor Notes: N/A PROW/ADA:

| Not Found,  | R304.5.1 |               |  |
|-------------|----------|---------------|--|
| Total Cost: |          | \$<br>1650.00 |  |