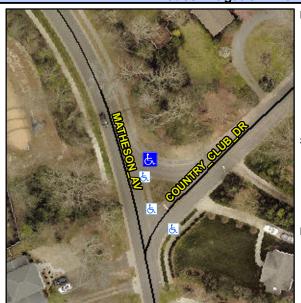

## Access Compliance Report Public Rights-of-Way (Curb Ramps)

Intersection ID: 11741 Main Street: COUNTRY\_CLUB\_DR Cross Street: MATHESON\_AV Location: NW

ADA ID: 52AFA5BD0A9A Ramp Type: Perp Initial Pass/Fail: Fail Overall Compliance: No Severity Score: 10

Codes/Mitigation Info/Possible Solution

Street 1 Name
COUNTRY CLUB DR
Stop Condition-Street 2
StopSign
Street 2 Name
N/A
Stop Condition-Street 1
N/A

| Possible Solutions:           |  |
|-------------------------------|--|
| Remove & Replace Entire Ramp. |  |
|                               |  |
|                               |  |
|                               |  |
|                               |  |
|                               |  |
| Surveyor Notes:               |  |
| N/A                           |  |
|                               |  |
|                               |  |
| DDOM/ADA.                     |  |
| PROW/ADA:                     |  |
| Not Found, R304.5.1, R304.5.3 |  |
|                               |  |
|                               |  |
|                               |  |
|                               |  |