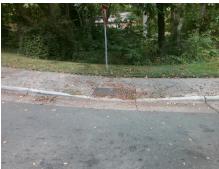

## Access Compliance Report Public Rights-of-Way (Curb Ramps)

Intersection ID: 11741 Main Street: COUNTRY\_CLUB\_DR Cross Street: MATHESON\_AV Location: NW

ADA ID: 52AFA5BD0A9A Ramp Type: Perp Initial Pass/Fail: Fail Overall Compliance: No Severity Score: 10

Codes/Mitigation Info/Possible Solution

Street 1 Name
COUNTRY CLUB DR
Stop Condition-Street 2
StopSign
Street 2 Name
N/A
Stop Condition-Street 1
N/A

| Possible Solutions:           |  |
|-------------------------------|--|
| Remove & Replace Entire Ramp. |  |
|                               |  |
|                               |  |
|                               |  |
|                               |  |
|                               |  |
| Surveyor Notes:               |  |
| N/A                           |  |
|                               |  |
|                               |  |
| DDOM/ADA.                     |  |
| PROW/ADA:                     |  |
| Not Found, R304.5.1, R304.5.3 |  |
|                               |  |
|                               |  |
|                               |  |
|                               |  |

Total Cost: \$ 1850.00

| Field Measurements/Component Compliance |                       |      |      |                             |      |  |  |
|-----------------------------------------|-----------------------|------|------|-----------------------------|------|--|--|
| Compl                                   | iance Description     | Data | Comp | liance Description          | Data |  |  |
| N/A                                     | Ramp Length (in)      | 73.0 | Yes  | Ramp Slope (%)              | 5.2  |  |  |
| No                                      | Ramp Width (in)       | 40.0 | No   | Ramp XSlope (%)             | 4.5  |  |  |
| N/A                                     | Flare Type LT         | N/A  | N/A  | Flare Type RT               | N/A  |  |  |
| N/A                                     | Flare Slope LT (%)    | N/A  | N/A  | Flare Slope RT (%)          | N/A  |  |  |
| N/A                                     | Flare Traversable LT? | N/A  | N/A  | Flare Traversable RT?       | N/A  |  |  |
| N/A                                     | Landing Length (in)   | N/A  | N/A  | DWS Provided?               | N/A  |  |  |
| N/A                                     | Landing Width (in)    | N/A  | N/A  | DWS Contrast?               | N/A  |  |  |
| N/A                                     | Landing Slope (%)     | N/A  | N/A  | DWS Length (in)             | N/A  |  |  |
| N/A                                     | Landing X Slope (%)   | N/A  | N/A  | DWS Full Width?             | N/A  |  |  |
| N/A                                     | Landing Curb? (Y/N)   | N/A  | N/A  | DWS Offset (in)             | N/A  |  |  |
| N/A                                     | Shared Landing?       | N/A  |      |                             |      |  |  |
| N/A                                     | Gutter Ponding?       | N/A  | N/A  | Gutter Slope (%)            | N/A  |  |  |
| N/A                                     | Gutter Lip Ht (in)    | N/A  | N/A  | Gutter X Slope (%)          | N/A  |  |  |
| N/A                                     | Painted X Walk1?      | No   | N/A  | Painted X Walk2?            | N/A  |  |  |
|                                         | X Walk 1 Direction    | To S |      | X Walk 2 Direction          | N/A  |  |  |
| N/A                                     | X Walk 1 Width (in)   | N/A  | N/A  | X Walk 2 Width (in)         | N/A  |  |  |
|                                         | X Walk 1 Slope (%)    | 3.8  |      | X Walk 2 Slope (%)          | N/A  |  |  |
|                                         | X Walk 1 X Slope (%)  | 5.0  |      | X Walk 2 X Slope (%)        | N/A  |  |  |
| N/A                                     | Ramp inside XWalk1?   | N/A  | N/A  | Ramp inside XWalk2?         | N/A  |  |  |
|                                         | Road Slope (%)        | N/A  | N/A  | Clear Space?                | N/A  |  |  |
|                                         | Road X Slope (%)      | N/A  | N/A  | Clear Space to XWalk (in)   | N/A  |  |  |
| N/A                                     | Any Obstructions?     | N/A  | N/A  | Storm Grate/Utility Hazard? | N/A  |  |  |
|                                         | Obstruction Type      |      |      | Storm Grate/Utility Type    |      |  |  |
|                                         |                       | N/A  |      |                             | N/A  |  |  |
|                                         |                       |      | Yes  | Surface Condition? (G/P)    | Good |  |  |
|                                         |                       |      |      |                             |      |  |  |