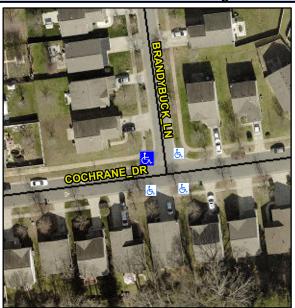

## **Access Compliance Report Public Rights-of-Way** (Curb Ramps)

Intersection ID: 44167 Main Street: BRANDYBUCK LN **Cross Street: COCHRANE DR** Location: NW **Overall Compliance: No Severity Score:** 35 ADA ID: 52AFB4E9BD5C Ramp Type: BlendTrans1 Initial Pass/Fail: Fail

**Codes/Mitigation Info/Possible Solution** 

Field Measurements/Component Compliance

Street 1 Name Stop Condition-Street 1 Street 2 Name Stop Condition-Street 2

**COCHRANE DR** None **BRANDYBUCK LN** StopSign Possible Solutions: Remove & Replace Curb Ramp With Two New Directional Ramps or Equivalent. Surveyor Notes: N/A PROW/ADA: Not Found, R304.5.1