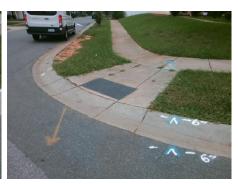

## **Access Compliance Report Public Rights-of-Way** (Curb Ramps)

Intersection ID: 44167 Main Street: BRANDYBUCK LN **Cross Street: COCHRANE DR** Location: NW **Overall Compliance: No Severity Score:** 35 ADA ID: 52AFB4E9BD5C Ramp Type: BlendTrans1 Initial Pass/Fail: Fail

Total Cost: 3200.00 Compliance Description Data Compliance Description Data Ramp Length (in) Yes BlendTrans Slope (%) N/A 84.5 4.6 Yes No Ramp Width (in) 28.0 BlendTrans XSlope (%) 1.0 N/A N/A Flare Type LT N/A Flare Type RT N/A N/A Flare Slope LT (%) N/A N/A Flare Slope RT (%) N/A N/A Flare Traversable LT? N/A N/A Flare Traversable RT? N/A N/A Landing Length (in) N/A N/A **DWS Provided?** N/A N/A Landing Width (in) N/A N/A **DWS Contrast?** N/A N/A N/A N/A Landing Slope (%) DWS Length (in) N/A N/A Landing X Slope (%) N/A N/A DWS Full Width? N/A N/A Landing Curb? (Y/N) N/A N/A DWS Offset (in) N/A N/A N/A Shared Landing? N/A **Gutter Ponding?** N/A N/A Gutter Slope (%) N/A N/A Gutter Lip Ht (in) N/A N/A Gutter X Slope (%) N/A N/A Painted X Walk1? No N/A Painted X Walk2? No X Walk 1 Direction To S X Walk 2 Direction To E N/A X Walk 1 Width (in) X Walk 2 Width (in) N/A X Walk 1 Slope (%) 0.8 X Walk 2 Slope (%) 2.1 X Walk 1 X Slope (%) 2.3 X Walk 2 X Slope (%) 0.3 N/A N/A Ramp inside XWalk2? N/A N/A Ramp inside XWalk1? Road Slope (%) 2.4 Clear Space? N/A Road X Slope (%) 0.8 N/A Clear Space to XWalk (in) N/A N/A N/A N/A Any Obstructions? Storm Grate/Utility Hazard? N/A