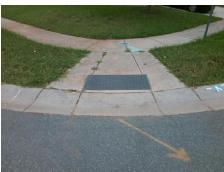

## **Access Compliance Report Public Rights-of-Way** (Curb Ramps)

Intersection ID: 44167 Main Street: BRANDYBUCK LN **Cross Street: COCHRANE DR** Location: NW **Overall Compliance: No Severity Score:** 35 ADA ID: 52AFB4E9BD5C Ramp Type: BlendTrans1 Initial Pass/Fail: Fail

Total Cost: 3200.00 Compliance Description Data Compliance Description Data Ramp Length (in) Yes BlendTrans Slope (%) N/A 84.5 4.6 Yes No Ramp Width (in) 28.0 BlendTrans XSlope (%) 1.0 N/A N/A Flare Type LT N/A Flare Type RT N/A N/A Flare Slope LT (%) N/A N/A Flare Slope RT (%) N/A N/A Flare Traversable LT? N/A N/A Flare Traversable RT? N/A N/A Landing Length (in) N/A N/A **DWS Provided?** N/A N/A Landing Width (in) N/A N/A **DWS Contrast?** N/A N/A N/A N/A Landing Slope (%) DWS Length (in) N/A N/A Landing X Slope (%) N/A N/A DWS Full Width? N/A N/A Landing Curb? (Y/N) N/A N/A DWS Offset (in) N/A N/A N/A Shared Landing? N/A **Gutter Ponding?** N/A N/A Gutter Slope (%) N/A N/A Gutter Lip Ht (in) N/A N/A Gutter X Slope (%) N/A N/A Painted X Walk1? No N/A Painted X Walk2? No X Walk 1 Direction To S X Walk 2 Direction To E N/A X Walk 1 Width (in) X Walk 2 Width (in) N/A X Walk 1 Slope (%) 0.8 X Walk 2 Slope (%) 2.1 X Walk 1 X Slope (%) 2.3 X Walk 2 X Slope (%) 0.3 N/A N/A Ramp inside XWalk2? N/A N/A Ramp inside XWalk1? Road Slope (%) 2.4 Clear Space? N/A Road X Slope (%) 0.8 N/A Clear Space to XWalk (in) N/A N/A N/A N/A Any Obstructions? Storm Grate/Utility Hazard? N/A