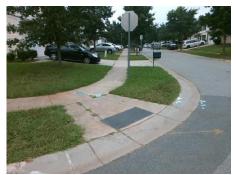

## **Access Compliance Report Public Rights-of-Way** (Curb Ramps)

Intersection ID: 44167 Main Street: BRANDYBUCK LN **Cross Street: COCHRANE DR** Location: NW **Overall Compliance: No Severity Score:** 35 ADA ID: 52AFB4E9BD5C Ramp Type: BlendTrans1 Initial Pass/Fail: Fail

Total Cost: 3200.00 Compliance Description Data Compliance Description Data Ramp Length (in) Yes BlendTrans Slope (%) N/A 84.5 4.6 Yes No Ramp Width (in) 28.0 BlendTrans XSlope (%) 1.0 N/A N/A Flare Type LT N/A Flare Type RT N/A N/A Flare Slope LT (%) N/A N/A Flare Slope RT (%) N/A N/A Flare Traversable LT? N/A N/A Flare Traversable RT? N/A N/A Landing Length (in) N/A N/A **DWS Provided?** N/A N/A Landing Width (in) N/A N/A **DWS Contrast?** N/A N/A N/A N/A Landing Slope (%) DWS Length (in) N/A N/A Landing X Slope (%) N/A N/A DWS Full Width? N/A N/A Landing Curb? (Y/N) N/A N/A DWS Offset (in) N/A N/A N/A Shared Landing? N/A **Gutter Ponding?** N/A N/A Gutter Slope (%) N/A N/A Gutter Lip Ht (in) N/A N/A Gutter X Slope (%) N/A N/A Painted X Walk1? No N/A Painted X Walk2? No X Walk 1 Direction To S X Walk 2 Direction To E N/A X Walk 1 Width (in) X Walk 2 Width (in) N/A X Walk 1 Slope (%) 0.8 X Walk 2 Slope (%) 2.1 X Walk 1 X Slope (%) 2.3 X Walk 2 X Slope (%) 0.3 N/A N/A Ramp inside XWalk2? N/A N/A Ramp inside XWalk1? Road Slope (%) 2.4 Clear Space? N/A Road X Slope (%) 0.8 N/A Clear Space to XWalk (in) N/A N/A N/A N/A Any Obstructions? Storm Grate/Utility Hazard? N/A