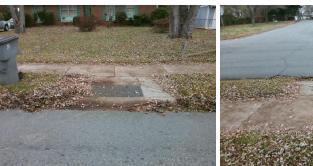

Total Cost:

1850.00

| Field Measurements/Component Compliance |                       |      |      |                             |      |  |
|-----------------------------------------|-----------------------|------|------|-----------------------------|------|--|
| Comp                                    | oliance Description   | Data | Comp | liance Description          | Data |  |
| N/A                                     | Ramp Length (in)      | 46.5 | No   | Ramp Slope (%)              | 11.1 |  |
| No                                      | Ramp Width (in)       | 47.0 | Yes  | Ramp XSlope (%)             | 1.9  |  |
| N/A                                     | Flare Type LT         | N/A  | N/A  | Flare Type RT               | N/A  |  |
| N/A                                     | Flare Slope LT (%)    | N/A  | N/A  | Flare Slope RT (%)          | N/A  |  |
| N/A                                     | Flare Traversable LT? | N/A  | N/A  | Flare Traversable RT?       | N/A  |  |
| N/A                                     | Landing Length (in)   | N/A  | N/A  | DWS Provided?               | N/A  |  |
| N/A                                     | Landing Width (in)    | N/A  | N/A  | DWS Contrast?               | N/A  |  |
| N/A                                     | Landing Slope (%)     | N/A  | N/A  | DWS Length (in)             | N/A  |  |
| N/A                                     | Landing X Slope (%)   | N/A  | N/A  | DWS Full Width?             | N/A  |  |
| N/A                                     | Landing Curb? (Y/N)   | N/A  | N/A  | DWS Offset (in)             | N/A  |  |
| N/A                                     | Shared Landing?       | N/A  |      |                             |      |  |
| N/A                                     | Gutter Ponding?       | N/A  | N/A  | Gutter Slope (%)            | N/A  |  |
| N/A                                     | Gutter Lip Ht (in)    | 1.5  | N/A  | Gutter X Slope (%)          | N/A  |  |
| N/A                                     | Painted X Walk1?      | No   | N/A  | Painted X Walk2?            | N/A  |  |
|                                         | X Walk 1 Direction    | To S |      | X Walk 2 Direction          | N/A  |  |
| N/A                                     | X Walk 1 Width (in)   | N/A  | N/A  | X Walk 2 Width (in)         | N/A  |  |
|                                         | X Walk 1 Slope (%)    | 6.4  |      | X Walk 2 Slope (%)          | N/A  |  |
|                                         | X Walk 1 X Slope (%)  | 2.9  |      | X Walk 2 X Slope (%)        | N/A  |  |
| N/A                                     | Ramp inside XWalk1?   | N/A  | N/A  | Ramp inside XWalk2?         | N/A  |  |
|                                         | Road Slope (%)        | 2.9  | N/A  | Clear Space?                | N/A  |  |
|                                         | Road X Slope (%)      | 6.4  | N/A  | Clear Space to XWalk (in)   | N/A  |  |
| N/A                                     | Any Obstructions?     | N/A  | N/A  | Storm Grate/Utility Hazard? | N/A  |  |
|                                         | Obstruction Type      |      | l    | Storm Grate/Utility Type    |      |  |
|                                         |                       | N/A  |      |                             | N/A  |  |
|                                         |                       |      | Yes  | Surface Condition? (G/P)    | Good |  |
|                                         | A Committee of        |      |      |                             |      |  |