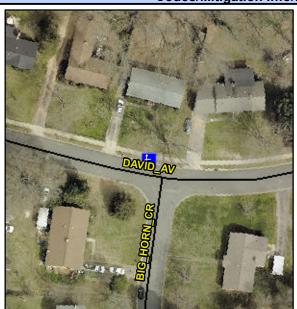

## Access Compliance Report Public Rights-of-Way (Curb Ramps)

Intersection ID: 7982Main Street: BIG\_HORN\_CRCross Street: DAVID\_AVLocation:N/AADA ID: 52B185853030Ramp Type: PerpInitial Pass/Fail: FailOverall Compliance: NoSeverity Score: 21.25