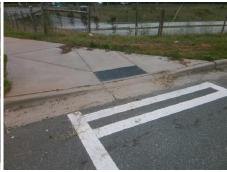

Total Cost: 1850.00

| Field Measurements/Component Compliance |                       |        |      |                             |      |  |
|-----------------------------------------|-----------------------|--------|------|-----------------------------|------|--|
| Compliance Description D                |                       | Data   | Comp | liance Description          | Data |  |
| N/A                                     | Ramp Length (in)      | 142.0  | Yes  | Ramp Slope (%)              | 6.0  |  |
| Yes                                     | Ramp Width (in)       | 48.0   | No   | Ramp XSlope (%)             | 3.8  |  |
| N/A                                     | Flare Type LT         | Sloped | N/A  | Flare Type RT               | N/A  |  |
| N/A                                     | Flare Slope LT (%)    | 5.6    | N/A  | Flare Slope RT (%)          | 7.7  |  |
| N/A                                     | Flare Traversable LT? | No     | N/A  | Flare Traversable RT?       | No   |  |
| Yes                                     | Landing Length (in)   | 68.0   | Yes  | DWS Provided?               | Yes  |  |
| Yes                                     | Landing Width (in)    | 75.0   | Yes  | DWS Contrast?               | Yes  |  |
| No                                      | Landing Slope (%)     | 2.4    | Yes  | DWS Length (in)             | 24.0 |  |
| Yes                                     | Landing X Slope (%)   | 1.8    | Yes  | DWS Full Width?             | Yes  |  |
| N/A                                     | Landing Curb? (Y/N)   | No     | No   | DWS Offset (in)             | 4.5  |  |
| N/A                                     | Shared Landing?       | No     |      |                             |      |  |
| Yes                                     | Gutter Ponding?       | No     | Yes  | Gutter Slope (%)            | 1.8  |  |
| Yes                                     | Gutter Lip Ht (in)    | 0.0    | Yes  | Gutter X Slope (%)          | 1.9  |  |
| N/A                                     | Painted X Walk1?      | Yes    | N/A  | Painted X Walk2?            | N/A  |  |
|                                         | X Walk 1 Direction    | To N   |      | X Walk 2 Direction          | N/A  |  |
| N/A                                     | X Walk 1 Width (in)   | 105.0  | N/A  | X Walk 2 Width (in)         | N/A  |  |
|                                         | X Walk 1 Slope (%)    | 0.6    |      | X Walk 2 Slope (%)          | N/A  |  |
|                                         | X Walk 1 X Slope (%)  | 1.3    |      | X Walk 2 X Slope (%)        | N/A  |  |
| Yes                                     | Ramp inside XWalk1?   | Yes    | N/A  | Ramp inside XWalk2?         | N/A  |  |
|                                         | Road Slope (%)        | N/A    | N/A  | Clear Space?                | Yes  |  |
|                                         | Road X Slope (%)      | N/A    | N/A  | Clear Space to XWalk (in)   | N/A  |  |
| Yes                                     | Any Obstructions?     | No     | Yes  | Storm Grate/Utility Hazard? | No   |  |
|                                         | Obstruction Type      |        |      | Storm Grate/Utility Type    |      |  |
|                                         |                       | N/A    |      |                             | N/A  |  |
|                                         |                       |        | Yes  | Surface Condition? (G/P)    | Good |  |
| 4                                       | 7/                    |        |      |                             |      |  |