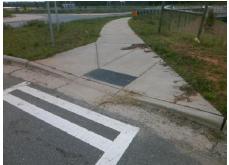

Total Cost: 1850.00

| Field Measurements/Component Compliance |                       |        |      |                             |      |  |
|-----------------------------------------|-----------------------|--------|------|-----------------------------|------|--|
| Compliance Description D                |                       | Data   | Comp | liance Description          | Data |  |
| N/A                                     | Ramp Length (in)      | 142.0  | Yes  | Ramp Slope (%)              | 6.0  |  |
| Yes                                     | Ramp Width (in)       | 48.0   | No   | Ramp XSlope (%)             | 3.8  |  |
| N/A                                     | Flare Type LT         | Sloped | N/A  | Flare Type RT               | N/A  |  |
| N/A                                     | Flare Slope LT (%)    | 5.6    | N/A  | Flare Slope RT (%)          | 7.7  |  |
| N/A                                     | Flare Traversable LT? | No     | N/A  | Flare Traversable RT?       | No   |  |
| Yes                                     | Landing Length (in)   | 68.0   | Yes  | DWS Provided?               | Yes  |  |
| Yes                                     | Landing Width (in)    | 75.0   | Yes  | DWS Contrast?               | Yes  |  |
| No                                      | Landing Slope (%)     | 2.4    | Yes  | DWS Length (in)             | 24.0 |  |
| Yes                                     | Landing X Slope (%)   | 1.8    | Yes  | DWS Full Width?             | Yes  |  |
| N/A                                     | Landing Curb? (Y/N)   | No     | No   | DWS Offset (in)             | 4.5  |  |
| N/A                                     | Shared Landing?       | No     |      |                             |      |  |
| Yes                                     | Gutter Ponding?       | No     | Yes  | Gutter Slope (%)            | 1.8  |  |
| Yes                                     | Gutter Lip Ht (in)    | 0.0    | Yes  | Gutter X Slope (%)          | 1.9  |  |
| N/A                                     | Painted X Walk1?      | Yes    | N/A  | Painted X Walk2?            | N/A  |  |
|                                         | X Walk 1 Direction    | To N   |      | X Walk 2 Direction          | N/A  |  |
| N/A                                     | X Walk 1 Width (in)   | 105.0  | N/A  | X Walk 2 Width (in)         | N/A  |  |
|                                         | X Walk 1 Slope (%)    | 0.6    |      | X Walk 2 Slope (%)          | N/A  |  |
|                                         | X Walk 1 X Slope (%)  | 1.3    |      | X Walk 2 X Slope (%)        | N/A  |  |
| Yes                                     | Ramp inside XWalk1?   | Yes    | N/A  | Ramp inside XWalk2?         | N/A  |  |
|                                         | Road Slope (%)        | N/A    | N/A  | Clear Space?                | Yes  |  |
|                                         | Road X Slope (%)      | N/A    | N/A  | Clear Space to XWalk (in)   | N/A  |  |
| Yes                                     | Any Obstructions?     | No     | Yes  | Storm Grate/Utility Hazard? | No   |  |
|                                         | Obstruction Type      |        |      | Storm Grate/Utility Type    |      |  |
|                                         |                       | N/A    |      |                             | N/A  |  |
|                                         |                       |        | Yes  | Surface Condition? (G/P)    | Good |  |
| 4                                       | 7/                    |        |      |                             |      |  |