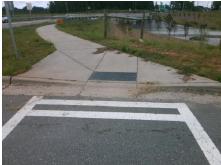

Total Cost: 1850.00

| Field Measurements/Component Compliance |                       |        |      |                             |      |  |
|-----------------------------------------|-----------------------|--------|------|-----------------------------|------|--|
| Compliance Description D                |                       | Data   | Comp | liance Description          | Data |  |
| N/A                                     | Ramp Length (in)      | 142.0  | Yes  | Ramp Slope (%)              | 6.0  |  |
| Yes                                     | Ramp Width (in)       | 48.0   | No   | Ramp XSlope (%)             | 3.8  |  |
| N/A                                     | Flare Type LT         | Sloped | N/A  | Flare Type RT               | N/A  |  |
| N/A                                     | Flare Slope LT (%)    | 5.6    | N/A  | Flare Slope RT (%)          | 7.7  |  |
| N/A                                     | Flare Traversable LT? | No     | N/A  | Flare Traversable RT?       | No   |  |
| Yes                                     | Landing Length (in)   | 68.0   | Yes  | DWS Provided?               | Yes  |  |
| Yes                                     | Landing Width (in)    | 75.0   | Yes  | DWS Contrast?               | Yes  |  |
| No                                      | Landing Slope (%)     | 2.4    | Yes  | DWS Length (in)             | 24.0 |  |
| Yes                                     | Landing X Slope (%)   | 1.8    | Yes  | DWS Full Width?             | Yes  |  |
| N/A                                     | Landing Curb? (Y/N)   | No     | No   | DWS Offset (in)             | 4.5  |  |
| N/A                                     | Shared Landing?       | No     |      |                             |      |  |
| Yes                                     | Gutter Ponding?       | No     | Yes  | Gutter Slope (%)            | 1.8  |  |
| Yes                                     | Gutter Lip Ht (in)    | 0.0    | Yes  | Gutter X Slope (%)          | 1.9  |  |
| N/A                                     | Painted X Walk1?      | Yes    | N/A  | Painted X Walk2?            | N/A  |  |
|                                         | X Walk 1 Direction    | To N   |      | X Walk 2 Direction          | N/A  |  |
| N/A                                     | X Walk 1 Width (in)   | 105.0  | N/A  | X Walk 2 Width (in)         | N/A  |  |
|                                         | X Walk 1 Slope (%)    | 0.6    |      | X Walk 2 Slope (%)          | N/A  |  |
|                                         | X Walk 1 X Slope (%)  | 1.3    |      | X Walk 2 X Slope (%)        | N/A  |  |
| Yes                                     | Ramp inside XWalk1?   | Yes    | N/A  | Ramp inside XWalk2?         | N/A  |  |
|                                         | Road Slope (%)        | N/A    | N/A  | Clear Space?                | Yes  |  |
|                                         | Road X Slope (%)      | N/A    | N/A  | Clear Space to XWalk (in)   | N/A  |  |
| Yes                                     | Any Obstructions?     | No     | Yes  | Storm Grate/Utility Hazard? | No   |  |
|                                         | Obstruction Type      |        |      | Storm Grate/Utility Type    |      |  |
|                                         |                       | N/A    |      |                             | N/A  |  |
|                                         |                       |        | Yes  | Surface Condition? (G/P)    | Good |  |
| 4                                       | 7/                    |        |      |                             |      |  |