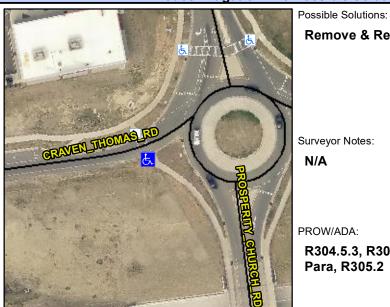

## **Access Compliance Report Public Rights-of-Way** (Curb Ramps)

Intersection ID: 53286 Main Street: PROSPERITY\_CHURCH\_RD Cross Street: CRAVEN\_THOMAS\_RD Location: W ADA ID: 52BBC4F68B97 Ramp Type: Perp Initial Pass/Fail: Pass **Overall Compliance: No Severity Score:** 0.25

**Codes/Mitigation Info/Possible Solution** 

**CRAVEN THOMAS RD** Street 1 Name Stop Condition-Street 2 None Street 2 Name N/A Stop Condition-Street 1 N/A

| Remove & Replace Entire Ramp.                    |
|--------------------------------------------------|
|                                                  |
|                                                  |
|                                                  |
|                                                  |
| Surveyor Notes:                                  |
| N/A                                              |
|                                                  |
|                                                  |
| PROW/ADA:                                        |
| R304.5.3, R304.2.2-Perp, R304.3.2-               |
| Para, R305.2                                     |
|                                                  |
|                                                  |
|                                                  |
| N/A PROW/ADA: R304.5.3, R304.2.2-Perp, R304.3.2- |