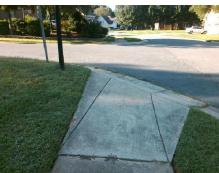

## Access Compliance Report Public Rights-of-Way (Curb Ramps)

Intersection ID: 12173 Main Street: TEANECK\_PL Cross Street: WICKVILLE\_DR Location: NE

ADA ID: 52C055B3073C Ramp Type: BlendTrans1 Initial Pass/Fail: Fail Overall Compliance: No Severity Score: 33.75

## Field Measurements/Component Compliance

Street 1 Name
WICKVILLE DR
Stop Condition-Street 1
StopSign
Street 2 Name
N/A
Stop Condition-Street 2
N/A

Possible Solutions:

Remove & Replace Curb Ramp With
Two New Directional Ramps or
Equivalent.

Surveyor Notes:

N/A

PROW/ADA:
Not Found, R304.5.1, R304.5.3

Total Cost: \$ 3200.00

Compliance Description Data Compliance Description Data Ramp Length (in) Yes BlendTrans Slope (%) N/A 86.5 1.2 42.0 No No Ramp Width (in) BlendTrans XSlope (%) 7.7 N/A N/A Flare Type LT N/A Flare Type RT N/A N/A Flare Slope LT (%) N/A N/A Flare Slope RT (%) N/A N/A Flare Traversable LT? N/A N/A Flare Traversable RT? N/A N/A Landing Length (in) N/A N/A **DWS Provided?** N/A N/A Landing Width (in) N/A N/A **DWS Contrast?** N/A N/A N/A N/A Landing Slope (%) DWS Length (in) N/A N/A Landing X Slope (%) N/A N/A DWS Full Width? N/A N/A Landing Curb? (Y/N) N/A N/A DWS Offset (in) N/A N/A N/A Shared Landing? N/A **Gutter Ponding?** N/A N/A Gutter Slope (%) N/A N/A Gutter Lip Ht (in) N/A N/A Gutter X Slope (%) N/A N/A Painted X Walk1? No N/A Painted X Walk2? N/A X Walk 1 Direction To S X Walk 2 Direction N/A N/A X Walk 1 Width (in) X Walk 2 Width (in) N/A X Walk 1 Slope (%) X Walk 2 Slope (%) N/A 6.4 X Walk 1 X Slope (%) 3.6 X Walk 2 X Slope (%) N/A N/A N/A Ramp inside XWalk2? N/A Ramp inside XWalk1? N/A Road Slope (%) 3.6 Clear Space? N/A N/A Road X Slope (%) 6.4 Clear Space to XWalk (in) N/A N/A N/A N/A Any Obstructions? Storm Grate/Utility Hazard? N/A **Obstruction Type** Storm Grate/Utility Type N/A N/A Yes Surface Condition? (G/P) Good No Curb Slope (%) 12.5