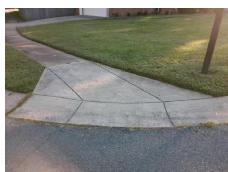

## Access Compliance Report Public Rights-of-Way (Curb Ramps)

Intersection ID: 12173 Main Street: TEANECK\_PL Cross Street: WICKVILLE\_DR Location: NE

ADA ID: 52C055B3073C Ramp Type: BlendTrans1 Initial Pass/Fail: Fail Overall Compliance: No Severity Score: 33.75

## Field Measurements/Component Compliance

Street 1 Name
WICKVILLE DR
Stop Condition-Street 1
StopSign
Street 2 Name
N/A
Stop Condition-Street 2
N/A

Possible Solutions:

Remove & Replace Curb Ramp With
Two New Directional Ramps or
Equivalent.

Surveyor Notes:

N/A

PROW/ADA:
Not Found, R304.5.1, R304.5.3

Total Cost: \$ 3200.00

Compliance Description Data Compliance Description Data Ramp Length (in) Yes BlendTrans Slope (%) N/A 86.5 1.2 42.0 No No Ramp Width (in) BlendTrans XSlope (%) 7.7 N/A N/A Flare Type LT N/A Flare Type RT N/A N/A Flare Slope LT (%) N/A N/A Flare Slope RT (%) N/A N/A Flare Traversable LT? N/A N/A Flare Traversable RT? N/A N/A Landing Length (in) N/A N/A **DWS Provided?** N/A N/A Landing Width (in) N/A N/A **DWS Contrast?** N/A N/A N/A N/A Landing Slope (%) DWS Length (in) N/A N/A Landing X Slope (%) N/A N/A DWS Full Width? N/A N/A Landing Curb? (Y/N) N/A N/A DWS Offset (in) N/A N/A N/A Shared Landing? N/A **Gutter Ponding?** N/A N/A Gutter Slope (%) N/A N/A Gutter Lip Ht (in) N/A N/A Gutter X Slope (%) N/A N/A Painted X Walk1? No N/A Painted X Walk2? N/A X Walk 1 Direction To S X Walk 2 Direction N/A N/A X Walk 1 Width (in) X Walk 2 Width (in) N/A X Walk 1 Slope (%) X Walk 2 Slope (%) N/A 6.4 X Walk 1 X Slope (%) 3.6 X Walk 2 X Slope (%) N/A N/A N/A Ramp inside XWalk2? N/A Ramp inside XWalk1? N/A Road Slope (%) 3.6 Clear Space? N/A N/A Road X Slope (%) 6.4 Clear Space to XWalk (in) N/A N/A N/A N/A Any Obstructions? Storm Grate/Utility Hazard? N/A **Obstruction Type** Storm Grate/Utility Type N/A N/A Yes Surface Condition? (G/P) Good No Curb Slope (%) 12.5