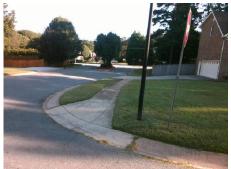

## Access Compliance Report Public Rights-of-Way (Curb Ramps)

Intersection ID: 12173 Main Street: TEANECK\_PL Cross Street: WICKVILLE\_DR Location: NE

ADA ID: 52C055B3073C Ramp Type: BlendTrans1 Initial Pass/Fail: Fail Overall Compliance: No Severity Score: 33.75

## Field Measurements/Component Compliance

Street 1 Name
WICKVILLE DR
Stop Condition-Street 1
StopSign
Street 2 Name
N/A
Stop Condition-Street 2
N/A

Possible Solutions:

Remove & Replace Curb Ramp With
Two New Directional Ramps or
Equivalent.

Surveyor Notes:

N/A

PROW/ADA:
Not Found, R304.5.1, R304.5.3

Total Cost: \$ 3200.00

Compliance Description Data Compliance Description Data Ramp Length (in) Yes BlendTrans Slope (%) N/A 86.5 1.2 42.0 No No Ramp Width (in) BlendTrans XSlope (%) 7.7 N/A N/A Flare Type LT N/A Flare Type RT N/A N/A Flare Slope LT (%) N/A N/A Flare Slope RT (%) N/A N/A Flare Traversable LT? N/A N/A Flare Traversable RT? N/A N/A Landing Length (in) N/A N/A **DWS Provided?** N/A N/A Landing Width (in) N/A N/A **DWS Contrast?** N/A N/A N/A N/A Landing Slope (%) DWS Length (in) N/A N/A Landing X Slope (%) N/A N/A DWS Full Width? N/A N/A Landing Curb? (Y/N) N/A N/A DWS Offset (in) N/A N/A N/A Shared Landing? N/A **Gutter Ponding?** N/A N/A Gutter Slope (%) N/A N/A Gutter Lip Ht (in) N/A N/A Gutter X Slope (%) N/A N/A Painted X Walk1? No N/A Painted X Walk2? N/A X Walk 1 Direction To S X Walk 2 Direction N/A N/A X Walk 1 Width (in) X Walk 2 Width (in) N/A X Walk 1 Slope (%) X Walk 2 Slope (%) N/A 6.4 X Walk 1 X Slope (%) 3.6 X Walk 2 X Slope (%) N/A N/A N/A Ramp inside XWalk2? N/A Ramp inside XWalk1? N/A Road Slope (%) 3.6 Clear Space? N/A N/A Road X Slope (%) 6.4 Clear Space to XWalk (in) N/A N/A N/A N/A Any Obstructions? Storm Grate/Utility Hazard? N/A **Obstruction Type** Storm Grate/Utility Type N/A N/A Yes Surface Condition? (G/P) Good No Curb Slope (%) 12.5