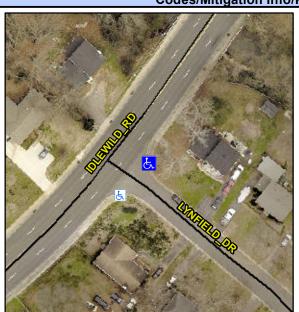

## Access Compliance Report Public Rights-of-Way (Curb Ramps)

Intersection ID: 16874 Main Street: IDLEWILD\_RD Cross Street: LYNFIELD\_DR Location: E

ADA ID: 52C9B1335B82 Ramp Type: PerpDiag Initial Pass/Fail: Fail Overall Compliance: No Severity Score: 12.5

## Field Measurements/Component Compliance

Street 1 Name
Stop Condition-Street 2
Street 2 Name
Stop Condition-Street 1

IDLEWILD RD None LYNFIELD DR StopSign Possible Solutions:

Remove & Replace Curb Ramp With Two New Directional Ramps or Equivalent.