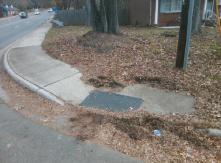

Surveyor Notes:

N/A

PROW/ADA:

R304.2.2

Total Cost: \$ 3200.00

| ried measurements/component compnance |                       |       |                        |                             |       |
|---------------------------------------|-----------------------|-------|------------------------|-----------------------------|-------|
| Compliance Description                |                       | Data  | Compliance Description |                             | Data  |
| N/A                                   | Ramp Length (in)      | 60.0  | No                     | Ramp Slope (%)              | 9.9   |
| Yes                                   | Ramp Width (in)       | 48.0  | Yes                    | Ramp XSlope (%)             | 0.5   |
| N/A                                   | Flare Type LT         | N/A   | N/A                    | Flare Type RT               | N/A   |
| N/A                                   | Flare Slope LT (%)    | N/A   | N/A                    | Flare Slope RT (%)          | N/A   |
| N/A                                   | Flare Traversable LT? | N/A   | N/A                    | Flare Traversable RT?       | N/A   |
| N/A                                   | Landing Length (in)   | N/A   | N/A                    | DWS Provided?               | N/A   |
| N/A                                   | Landing Width (in)    | N/A   | N/A                    | DWS Contrast?               | N/A   |
| N/A                                   | Landing Slope (%)     | N/A   | N/A                    | DWS Length (in)             | N/A   |
| N/A                                   | Landing X Slope (%)   | N/A   | N/A                    | DWS Full Width?             | N/A   |
| N/A                                   | Landing Curb? (Y/N)   | N/A   | N/A                    | DWS Offset (in)             | N/A   |
| N/A                                   | Shared Landing?       | N/A   |                        |                             |       |
| N/A                                   | Gutter Ponding?       | N/A   | N/A                    | Gutter Slope (%)            | N/A   |
| N/A                                   | Gutter Lip Ht (in)    | N/A   | N/A                    | Gutter X Slope (%)          | N/A   |
| N/A                                   | Painted X Walk1?      | No    | N/A                    | Painted X Walk2?            | No    |
|                                       | X Walk 1 Direction    | To NW |                        | X Walk 2 Direction          | To SW |
| N/A                                   | X Walk 1 Width (in)   | N/A   | N/A                    | X Walk 2 Width (in)         | N/A   |
|                                       | X Walk 1 Slope (%)    | 4.8   |                        | X Walk 2 Slope (%)          | 1.9   |
|                                       | X Walk 1 X Slope (%)  | 1.6   |                        | X Walk 2 X Slope (%)        | 2.9   |
| N/A                                   | Ramp inside XWalk1?   | N/A   | N/A                    | Ramp inside XWalk2?         | N/A   |
|                                       | Road Slope (%)        | 1.3   | N/A                    | Clear Space?                | N/A   |
|                                       | Road X Slope (%)      | 5.0   | N/A                    | Clear Space to XWalk (in)   | N/A   |
| N/A                                   | Any Obstructions?     | N/A   | N/A                    | Storm Grate/Utility Hazard? | N/A   |
|                                       | Obstruction Type      |       |                        | Storm Grate/Utility Type    |       |
|                                       |                       | N/A   |                        |                             | N/A   |

Surface Condition? (G/P)

Good