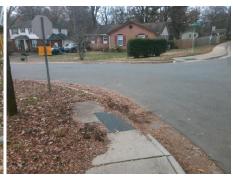

Surveyor Notes:

N/A

PROW/ADA:

R304.2.2

Total Cost: \$ 3200.00

| ried measurements/component compnance |                       |       |                        |                             |       |
|---------------------------------------|-----------------------|-------|------------------------|-----------------------------|-------|
| Compliance Description                |                       | Data  | Compliance Description |                             | Data  |
| N/A                                   | Ramp Length (in)      | 60.0  | No                     | Ramp Slope (%)              | 9.9   |
| Yes                                   | Ramp Width (in)       | 48.0  | Yes                    | Ramp XSlope (%)             | 0.5   |
| N/A                                   | Flare Type LT         | N/A   | N/A                    | Flare Type RT               | N/A   |
| N/A                                   | Flare Slope LT (%)    | N/A   | N/A                    | Flare Slope RT (%)          | N/A   |
| N/A                                   | Flare Traversable LT? | N/A   | N/A                    | Flare Traversable RT?       | N/A   |
| N/A                                   | Landing Length (in)   | N/A   | N/A                    | DWS Provided?               | N/A   |
| N/A                                   | Landing Width (in)    | N/A   | N/A                    | DWS Contrast?               | N/A   |
| N/A                                   | Landing Slope (%)     | N/A   | N/A                    | DWS Length (in)             | N/A   |
| N/A                                   | Landing X Slope (%)   | N/A   | N/A                    | DWS Full Width?             | N/A   |
| N/A                                   | Landing Curb? (Y/N)   | N/A   | N/A                    | DWS Offset (in)             | N/A   |
| N/A                                   | Shared Landing?       | N/A   |                        |                             |       |
| N/A                                   | Gutter Ponding?       | N/A   | N/A                    | Gutter Slope (%)            | N/A   |
| N/A                                   | Gutter Lip Ht (in)    | N/A   | N/A                    | Gutter X Slope (%)          | N/A   |
| N/A                                   | Painted X Walk1?      | No    | N/A                    | Painted X Walk2?            | No    |
|                                       | X Walk 1 Direction    | To NW |                        | X Walk 2 Direction          | To SW |
| N/A                                   | X Walk 1 Width (in)   | N/A   | N/A                    | X Walk 2 Width (in)         | N/A   |
|                                       | X Walk 1 Slope (%)    | 4.8   |                        | X Walk 2 Slope (%)          | 1.9   |
|                                       | X Walk 1 X Slope (%)  | 1.6   |                        | X Walk 2 X Slope (%)        | 2.9   |
| N/A                                   | Ramp inside XWalk1?   | N/A   | N/A                    | Ramp inside XWalk2?         | N/A   |
|                                       | Road Slope (%)        | 1.3   | N/A                    | Clear Space?                | N/A   |
|                                       | Road X Slope (%)      | 5.0   | N/A                    | Clear Space to XWalk (in)   | N/A   |
| N/A                                   | Any Obstructions?     | N/A   | N/A                    | Storm Grate/Utility Hazard? | N/A   |
|                                       | Obstruction Type      |       |                        | Storm Grate/Utility Type    |       |
|                                       |                       | N/A   |                        |                             | N/A   |

Surface Condition? (G/P)

Good