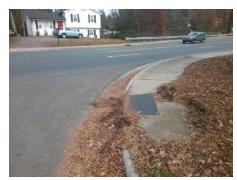

Surveyor Notes:

N/A

PROW/ADA:

R304.2.2

Total Cost: \$ 3200.00

| ried measurements/component compnance |                       |       |                        |                             |       |
|---------------------------------------|-----------------------|-------|------------------------|-----------------------------|-------|
| Compliance Description                |                       | Data  | Compliance Description |                             | Data  |
| N/A                                   | Ramp Length (in)      | 60.0  | No                     | Ramp Slope (%)              | 9.9   |
| Yes                                   | Ramp Width (in)       | 48.0  | Yes                    | Ramp XSlope (%)             | 0.5   |
| N/A                                   | Flare Type LT         | N/A   | N/A                    | Flare Type RT               | N/A   |
| N/A                                   | Flare Slope LT (%)    | N/A   | N/A                    | Flare Slope RT (%)          | N/A   |
| N/A                                   | Flare Traversable LT? | N/A   | N/A                    | Flare Traversable RT?       | N/A   |
| N/A                                   | Landing Length (in)   | N/A   | N/A                    | DWS Provided?               | N/A   |
| N/A                                   | Landing Width (in)    | N/A   | N/A                    | DWS Contrast?               | N/A   |
| N/A                                   | Landing Slope (%)     | N/A   | N/A                    | DWS Length (in)             | N/A   |
| N/A                                   | Landing X Slope (%)   | N/A   | N/A                    | DWS Full Width?             | N/A   |
| N/A                                   | Landing Curb? (Y/N)   | N/A   | N/A                    | DWS Offset (in)             | N/A   |
| N/A                                   | Shared Landing?       | N/A   |                        |                             |       |
| N/A                                   | Gutter Ponding?       | N/A   | N/A                    | Gutter Slope (%)            | N/A   |
| N/A                                   | Gutter Lip Ht (in)    | N/A   | N/A                    | Gutter X Slope (%)          | N/A   |
| N/A                                   | Painted X Walk1?      | No    | N/A                    | Painted X Walk2?            | No    |
|                                       | X Walk 1 Direction    | To NW |                        | X Walk 2 Direction          | To SW |
| N/A                                   | X Walk 1 Width (in)   | N/A   | N/A                    | X Walk 2 Width (in)         | N/A   |
|                                       | X Walk 1 Slope (%)    | 4.8   |                        | X Walk 2 Slope (%)          | 1.9   |
|                                       | X Walk 1 X Slope (%)  | 1.6   |                        | X Walk 2 X Slope (%)        | 2.9   |
| N/A                                   | Ramp inside XWalk1?   | N/A   | N/A                    | Ramp inside XWalk2?         | N/A   |
|                                       | Road Slope (%)        | 1.3   | N/A                    | Clear Space?                | N/A   |
|                                       | Road X Slope (%)      | 5.0   | N/A                    | Clear Space to XWalk (in)   | N/A   |
| N/A                                   | Any Obstructions?     | N/A   | N/A                    | Storm Grate/Utility Hazard? | N/A   |
|                                       | Obstruction Type      |       |                        | Storm Grate/Utility Type    |       |
|                                       |                       | N/A   |                        |                             | N/A   |

Surface Condition? (G/P)

Good