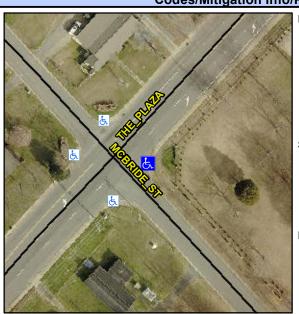

## Access Compliance Report Public Rights-of-Way (Curb Ramps)

Intersection ID: 9530 Main Street: MCBRIDE\_ST Cross Street: THE\_PLAZA Location: SE

ADA ID: 52CD69EE4795 Ramp Type: PerpDiag Initial Pass/Fail: Fail Overall Compliance: No Severity Score: 13.75

Codes/Mitigation Info/Possible Solution

Field Measurements/Component Compliance

Street 1 Name
Stop Condition-Street 2
Street 2 Name
Stop Condition-Street 1

THE PLAZA
None
MCBRIDE ST
StopSign

Possible Solutions: