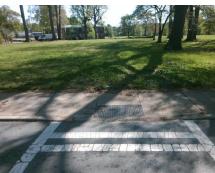

| Total Cost: | \$<br>1850.00 |
|-------------|---------------|
|             |               |

| Field Measurements/Component Compliance |                       |       |      |                             |      |  |  |
|-----------------------------------------|-----------------------|-------|------|-----------------------------|------|--|--|
| Comp                                    | liance Description    | Data  | Comp | oliance Description         | Data |  |  |
| N/A                                     | Ramp Length (in)      | 71.0  | No   | Ramp Slope (%)              | 9.3  |  |  |
| Yes                                     | Ramp Width (in)       | 48.0  | Yes  | Ramp XSlope (%)             | 1.3  |  |  |
| N/A                                     | Flare Type LT         | N/A   | N/A  | Flare Type RT               | N/A  |  |  |
| N/A                                     | Flare Slope LT (%)    | N/A   | N/A  | Flare Slope RT (%)          | N/A  |  |  |
| N/A                                     | Flare Traversable LT? | N/A   | N/A  | Flare Traversable RT?       | N/A  |  |  |
| N/A                                     | Landing Length (in)   | N/A   | N/A  | DWS Provided?               | N/A  |  |  |
| N/A                                     | Landing Width (in)    | N/A   | N/A  | DWS Contrast?               | N/A  |  |  |
| N/A                                     | Landing Slope (%)     | N/A   | N/A  | DWS Length (in)             | N/A  |  |  |
| N/A                                     | Landing X Slope (%)   | N/A   | N/A  | DWS Full Width?             | N/A  |  |  |
| N/A                                     | Landing Curb? (Y/N)   | N/A   | N/A  | DWS Offset (in)             | N/A  |  |  |
| N/A                                     | Shared Landing?       | N/A   |      |                             |      |  |  |
| N/A                                     | Gutter Ponding?       | N/A   | N/A  | Gutter Slope (%)            | N/A  |  |  |
| N/A                                     | Gutter Lip Ht (in)    | N/A   | N/A  | Gutter X Slope (%)          | N/A  |  |  |
| N/A                                     | Painted X Walk1?      | Yes   | N/A  | Painted X Walk2?            | N/A  |  |  |
|                                         | X Walk 1 Direction    | To NW |      | X Walk 2 Direction          | N/A  |  |  |
| N/A                                     | X Walk 1 Width (in)   | 108.0 | N/A  | X Walk 2 Width (in)         | N/A  |  |  |
|                                         | X Walk 1 Slope (%)    | 4.3   |      | X Walk 2 Slope (%)          | N/A  |  |  |
|                                         | X Walk 1 X Slope (%)  | 3.3   |      | X Walk 2 X Slope (%)        | N/A  |  |  |
| N/A                                     | Ramp inside XWalk1?   | Yes   | N/A  | Ramp inside XWalk2?         | N/A  |  |  |
|                                         | Road Slope (%)        | N/A   | N/A  | Clear Space?                | N/A  |  |  |
|                                         | Road X Slope (%)      | N/A   | N/A  | Clear Space to XWalk (in)   | N/A  |  |  |
| N/A                                     | Any Obstructions?     | N/A   | N/A  | Storm Grate/Utility Hazard? | N/A  |  |  |
|                                         | Obstruction Type      |       |      | Storm Grate/Utility Type    |      |  |  |
|                                         |                       | N/A   |      |                             | N/A  |  |  |
|                                         |                       |       | Yes  | Surface Condition? (G/P)    | Good |  |  |
| 7 1                                     |                       |       |      |                             |      |  |  |