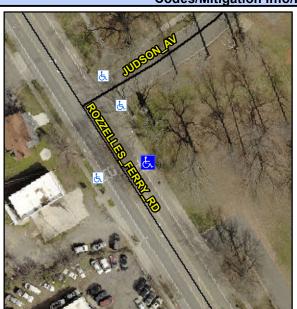

## Access Compliance Report Public Rights-of-Way (Curb Ramps)

Intersection ID: 9491 Main Street: JUDSON\_AV Cross Street: N/A Location: SE

ADA ID: 52D85C4A3BF6 Ramp Type: Perp Initial Pass/Fail: Fail Overall Compliance: No Severity Score: 12.5

Codes/Mitigation Info/Possible Solution

| Street 1 Name           | ROZZELLES FERRY RD |
|-------------------------|--------------------|
| Stop Condition-Street 2 | None               |
| Street 2 Name           | N/A                |
| Stop Condition-Street 1 | N/A                |