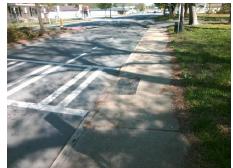

| 1 033IDIC OCIULIOII           |    |
|-------------------------------|----|
| Possible Solutions:           | C  |
| Remove & Replace Entire Ramp. |    |
|                               | Ye |
|                               | N/ |
|                               | N/ |
|                               | N/ |
|                               | N/ |
| Surveyor Notes:               | N/ |
| N/A                           | N/ |
|                               | N/ |
|                               | N/ |
|                               | N/ |
| PROW/ADA:                     | N/ |
| Not Found, R304.2.2           | N/ |
|                               | N/ |
|                               | N/ |
|                               |    |
|                               |    |

| Total Cost: | \$<br>1850.00 |
|-------------|---------------|
|             |               |

| Field Measurements/Component Compliance |                       |       |      |                             |      |  |  |
|-----------------------------------------|-----------------------|-------|------|-----------------------------|------|--|--|
| Comp                                    | liance Description    | Data  | Comp | oliance Description         | Data |  |  |
| N/A                                     | Ramp Length (in)      | 71.0  | No   | Ramp Slope (%)              | 9.3  |  |  |
| Yes                                     | Ramp Width (in)       | 48.0  | Yes  | Ramp XSlope (%)             | 1.3  |  |  |
| N/A                                     | Flare Type LT         | N/A   | N/A  | Flare Type RT               | N/A  |  |  |
| N/A                                     | Flare Slope LT (%)    | N/A   | N/A  | Flare Slope RT (%)          | N/A  |  |  |
| N/A                                     | Flare Traversable LT? | N/A   | N/A  | Flare Traversable RT?       | N/A  |  |  |
| N/A                                     | Landing Length (in)   | N/A   | N/A  | DWS Provided?               | N/A  |  |  |
| N/A                                     | Landing Width (in)    | N/A   | N/A  | DWS Contrast?               | N/A  |  |  |
| N/A                                     | Landing Slope (%)     | N/A   | N/A  | DWS Length (in)             | N/A  |  |  |
| N/A                                     | Landing X Slope (%)   | N/A   | N/A  | DWS Full Width?             | N/A  |  |  |
| N/A                                     | Landing Curb? (Y/N)   | N/A   | N/A  | DWS Offset (in)             | N/A  |  |  |
| N/A                                     | Shared Landing?       | N/A   |      |                             |      |  |  |
| N/A                                     | Gutter Ponding?       | N/A   | N/A  | Gutter Slope (%)            | N/A  |  |  |
| N/A                                     | Gutter Lip Ht (in)    | N/A   | N/A  | Gutter X Slope (%)          | N/A  |  |  |
| N/A                                     | Painted X Walk1?      | Yes   | N/A  | Painted X Walk2?            | N/A  |  |  |
|                                         | X Walk 1 Direction    | To NW |      | X Walk 2 Direction          | N/A  |  |  |
| N/A                                     | X Walk 1 Width (in)   | 108.0 | N/A  | X Walk 2 Width (in)         | N/A  |  |  |
|                                         | X Walk 1 Slope (%)    | 4.3   |      | X Walk 2 Slope (%)          | N/A  |  |  |
|                                         | X Walk 1 X Slope (%)  | 3.3   |      | X Walk 2 X Slope (%)        | N/A  |  |  |
| N/A                                     | Ramp inside XWalk1?   | Yes   | N/A  | Ramp inside XWalk2?         | N/A  |  |  |
|                                         | Road Slope (%)        | N/A   | N/A  | Clear Space?                | N/A  |  |  |
|                                         | Road X Slope (%)      | N/A   | N/A  | Clear Space to XWalk (in)   | N/A  |  |  |
| N/A                                     | Any Obstructions?     | N/A   | N/A  | Storm Grate/Utility Hazard? | N/A  |  |  |
|                                         | Obstruction Type      |       |      | Storm Grate/Utility Type    |      |  |  |
|                                         |                       | N/A   |      |                             | N/A  |  |  |
|                                         |                       |       | Yes  | Surface Condition? (G/P)    | Good |  |  |
| 7 1                                     |                       |       |      |                             |      |  |  |