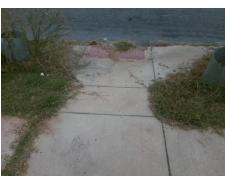

## Field Measurements/Component Compliance

Street 1 Name
CHANCELOR'S PL
Stop Condition-Street 1
None
Street 2 Name
N/A
Stop Condition-Street 2
N/A

Possible Solutions:

Remove & Replace Detectable
Warning System. Remove & Replace
Gutter.

Surveyor Notes:

NO CURB

PROW/ADA:

R305.1.4, R305.2, R302.7, R302.7.2,
R304.5.4

Total Cost: \$ 1550.00

| Field Measurements/Component Compilance |                       |        |                             |                             |        |
|-----------------------------------------|-----------------------|--------|-----------------------------|-----------------------------|--------|
| Compliance Description Data             |                       |        | Compliance Description Data |                             |        |
| N/A                                     | Ramp Length (in)      | 97.0   | Yes                         | BlendTrans Slope (%)        | 1.7    |
| Yes                                     | Ramp Width (in)       | 58.0   | Yes                         | BlendTrans XSlope (%)       | 2.0    |
| N/A                                     | Flare Type LT         | Sloped | N/A                         | Flare Type RT               | Sloped |
| N/A                                     | Flare Slope LT (%)    | 3.1    | N/A                         | Flare Slope RT (%)          | 4.1    |
| N/A                                     | Flare Traversable LT? | No     | N/A                         | Flare Traversable RT?       | No     |
| Yes                                     | Landing Length (in)   | 59.5   | Yes                         | DWS Provided?               | Yes    |
| Yes                                     | Landing Width (in)    | 59.0   | Yes                         | DWS Contrast?               | Yes    |
| Yes                                     | Landing Slope (%)     | 1.2    | Yes                         | DWS Length (in)             | 24.0   |
| Yes                                     | Landing X Slope (%)   | 2.4    | No                          | DWS Full Width?             | No     |
| N/A                                     | Landing Curb? (Y/N)   | No     | No                          | DWS Offset (in)             | 6.0    |
| N/A                                     | Shared Landing?       | No     |                             |                             |        |
| No                                      | Gutter Ponding?       | Yes    | No                          | Gutter Slope (%)            | 8.2    |
| No                                      | Gutter Lip Ht (in)    | 0.5    | Yes                         | Gutter X Slope (%)          | 2.9    |
| N/A                                     | Painted X Walk1?      | No     | N/A                         | Painted X Walk2?            | N/A    |
|                                         | X Walk 1 Direction    | To E   |                             | X Walk 2 Direction          | N/A    |
|                                         | X Walk 1 Width (in)   | N/A    |                             | X Walk 2 Width (in)         | N/A    |
|                                         | X Walk 1 Slope (%)    | 2.9    |                             | X Walk 2 Slope (%)          | N/A    |
|                                         | X Walk 1 X Slope (%)  | 8.2    |                             | X Walk 2 X Slope (%)        | N/A    |
| N/A                                     | Ramp inside XWalk1?   | N/A    | N/A                         | Ramp inside XWalk2?         | N/A    |
|                                         | Road Slope (%)        | 8.2    |                             | Clear Space?                | Yes    |
|                                         | Road X Slope (%)      | 2.9    | N/A                         | Clear Space to XWalk (in)   | N/A    |
| Yes                                     | Any Obstructions?     | No     | Yes                         | Storm Grate/Utility Hazard? | No     |
|                                         | Obstruction Type      |        |                             | Storm Grate/Utility Type    |        |
|                                         |                       | N/A    |                             |                             | N/A    |
|                                         |                       |        | Yes                         | Surface Condition? (G/P)    | Good   |
|                                         | To a second           |        | N/A                         | Curb Slope (%)              | N/A    |
|                                         |                       |        |                             |                             |        |