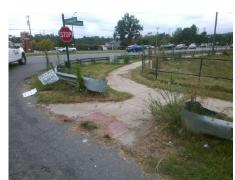

## Field Measurements/Component Compliance

Street 1 Name
CHANCELOR'S PL
Stop Condition-Street 1
None
Street 2 Name
N/A
Stop Condition-Street 2
N/A

Possible Solutions:

Remove & Replace Detectable
Warning System. Remove & Replace
Gutter.

Surveyor Notes:

NO CURB

PROW/ADA:

R305.1.4, R305.2, R302.7, R302.7.2,
R304.5.4

Total Cost: \$ 1550.00

| Field Measurements/Component Compilance |                       |        |                             |                             |        |
|-----------------------------------------|-----------------------|--------|-----------------------------|-----------------------------|--------|
| Compliance Description Data             |                       |        | Compliance Description Data |                             |        |
| N/A                                     | Ramp Length (in)      | 97.0   | Yes                         | BlendTrans Slope (%)        | 1.7    |
| Yes                                     | Ramp Width (in)       | 58.0   | Yes                         | BlendTrans XSlope (%)       | 2.0    |
| N/A                                     | Flare Type LT         | Sloped | N/A                         | Flare Type RT               | Sloped |
| N/A                                     | Flare Slope LT (%)    | 3.1    | N/A                         | Flare Slope RT (%)          | 4.1    |
| N/A                                     | Flare Traversable LT? | No     | N/A                         | Flare Traversable RT?       | No     |
| Yes                                     | Landing Length (in)   | 59.5   | Yes                         | DWS Provided?               | Yes    |
| Yes                                     | Landing Width (in)    | 59.0   | Yes                         | DWS Contrast?               | Yes    |
| Yes                                     | Landing Slope (%)     | 1.2    | Yes                         | DWS Length (in)             | 24.0   |
| Yes                                     | Landing X Slope (%)   | 2.4    | No                          | DWS Full Width?             | No     |
| N/A                                     | Landing Curb? (Y/N)   | No     | No                          | DWS Offset (in)             | 6.0    |
| N/A                                     | Shared Landing?       | No     |                             |                             |        |
| No                                      | Gutter Ponding?       | Yes    | No                          | Gutter Slope (%)            | 8.2    |
| No                                      | Gutter Lip Ht (in)    | 0.5    | Yes                         | Gutter X Slope (%)          | 2.9    |
| N/A                                     | Painted X Walk1?      | No     | N/A                         | Painted X Walk2?            | N/A    |
|                                         | X Walk 1 Direction    | To E   |                             | X Walk 2 Direction          | N/A    |
|                                         | X Walk 1 Width (in)   | N/A    |                             | X Walk 2 Width (in)         | N/A    |
|                                         | X Walk 1 Slope (%)    | 2.9    |                             | X Walk 2 Slope (%)          | N/A    |
|                                         | X Walk 1 X Slope (%)  | 8.2    |                             | X Walk 2 X Slope (%)        | N/A    |
| N/A                                     | Ramp inside XWalk1?   | N/A    | N/A                         | Ramp inside XWalk2?         | N/A    |
|                                         | Road Slope (%)        | 8.2    |                             | Clear Space?                | Yes    |
|                                         | Road X Slope (%)      | 2.9    | N/A                         | Clear Space to XWalk (in)   | N/A    |
| Yes                                     | Any Obstructions?     | No     | Yes                         | Storm Grate/Utility Hazard? | No     |
|                                         | Obstruction Type      |        |                             | Storm Grate/Utility Type    |        |
|                                         |                       | N/A    |                             |                             | N/A    |
|                                         |                       |        | Yes                         | Surface Condition? (G/P)    | Good   |
|                                         | To a second           |        | N/A                         | Curb Slope (%)              | N/A    |
|                                         |                       |        |                             |                             |        |