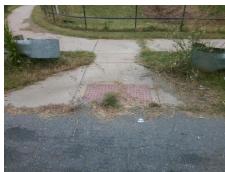

## Field Measurements/Component Compliance

Street 1 Name
CHANCELOR'S PL
Stop Condition-Street 1
None
Street 2 Name
N/A
Stop Condition-Street 2
N/A

Possible Solutions:

Remove & Replace Detectable
Warning System. Remove & Replace
Gutter.

Surveyor Notes:

NO CURB

PROW/ADA:

R305.1.4, R305.2, R302.7, R302.7.2,
R304.5.4

Total Cost: \$ 1550.00

| Field Measurements/Component Compilance |                       |        |                             |                             |        |
|-----------------------------------------|-----------------------|--------|-----------------------------|-----------------------------|--------|
| Compliance Description Data             |                       |        | Compliance Description Data |                             |        |
| N/A                                     | Ramp Length (in)      | 97.0   | Yes                         | BlendTrans Slope (%)        | 1.7    |
| Yes                                     | Ramp Width (in)       | 58.0   | Yes                         | BlendTrans XSlope (%)       | 2.0    |
| N/A                                     | Flare Type LT         | Sloped | N/A                         | Flare Type RT               | Sloped |
| N/A                                     | Flare Slope LT (%)    | 3.1    | N/A                         | Flare Slope RT (%)          | 4.1    |
| N/A                                     | Flare Traversable LT? | No     | N/A                         | Flare Traversable RT?       | No     |
| Yes                                     | Landing Length (in)   | 59.5   | Yes                         | DWS Provided?               | Yes    |
| Yes                                     | Landing Width (in)    | 59.0   | Yes                         | DWS Contrast?               | Yes    |
| Yes                                     | Landing Slope (%)     | 1.2    | Yes                         | DWS Length (in)             | 24.0   |
| Yes                                     | Landing X Slope (%)   | 2.4    | No                          | DWS Full Width?             | No     |
| N/A                                     | Landing Curb? (Y/N)   | No     | No                          | DWS Offset (in)             | 6.0    |
| N/A                                     | Shared Landing?       | No     |                             |                             |        |
| No                                      | Gutter Ponding?       | Yes    | No                          | Gutter Slope (%)            | 8.2    |
| No                                      | Gutter Lip Ht (in)    | 0.5    | Yes                         | Gutter X Slope (%)          | 2.9    |
| N/A                                     | Painted X Walk1?      | No     | N/A                         | Painted X Walk2?            | N/A    |
|                                         | X Walk 1 Direction    | To E   |                             | X Walk 2 Direction          | N/A    |
|                                         | X Walk 1 Width (in)   | N/A    |                             | X Walk 2 Width (in)         | N/A    |
|                                         | X Walk 1 Slope (%)    | 2.9    |                             | X Walk 2 Slope (%)          | N/A    |
|                                         | X Walk 1 X Slope (%)  | 8.2    |                             | X Walk 2 X Slope (%)        | N/A    |
| N/A                                     | Ramp inside XWalk1?   | N/A    | N/A                         | Ramp inside XWalk2?         | N/A    |
|                                         | Road Slope (%)        | 8.2    |                             | Clear Space?                | Yes    |
|                                         | Road X Slope (%)      | 2.9    | N/A                         | Clear Space to XWalk (in)   | N/A    |
| Yes                                     | Any Obstructions?     | No     | Yes                         | Storm Grate/Utility Hazard? | No     |
|                                         | Obstruction Type      |        |                             | Storm Grate/Utility Type    |        |
|                                         |                       | N/A    |                             |                             | N/A    |
|                                         |                       |        | Yes                         | Surface Condition? (G/P)    | Good   |
|                                         | To a second           |        | N/A                         | Curb Slope (%)              | N/A    |
|                                         |                       |        |                             |                             |        |