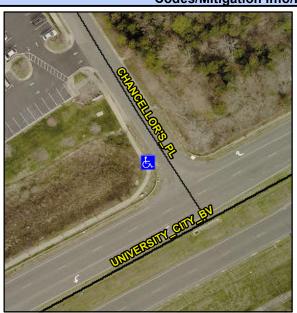

## Access Compliance Report Public Rights-of-Way (Curb Ramps)

Intersection ID: 6163 Main Street: UNIVERSITY\_CITY\_BV Cross Street: CHANCELOR'S\_PL Location: NW

ADA ID: 52DB7C76E39A Ramp Type: BlendTrans1 Initial Pass/Fail: Pass Overall Compliance: No Severity Score: 15

## Field Measurements/Component Compliance

Street 1 Name
CHANCELOR'S PL
Stop Condition-Street 1
None
Street 2 Name
N/A
Stop Condition-Street 2
N/A

Possible Solutions:

Remove & Replace Detectable
Warning System. Remove & Replace
Gutter.