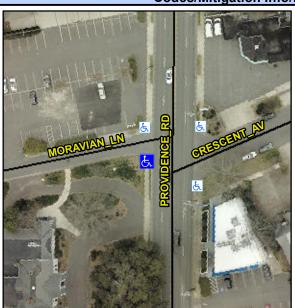

## Access Compliance Report Public Rights-of-Way (Curb Ramps)

Intersection ID: 43094Main Street:MORAVIAN\_LNCross Street:PROVIDENCE\_RDLocation:SWADA ID: 52E0F3FD99EDRamp Type:PerpDiagInitial Pass/Fail:FailOverall Compliance:NoSeverity Score:10

## Field Measurements/Component Compliance

Street 1 Name
Stop Condition-Street 2
Street 2 Name
Stop Condition-Street 1

PROVIDENCE RD
None
MORAVIAN LN
StopSign

Possible Solutions:

Remove & Replace Curb Ramp With Two New Directional Ramps or Equivalent.