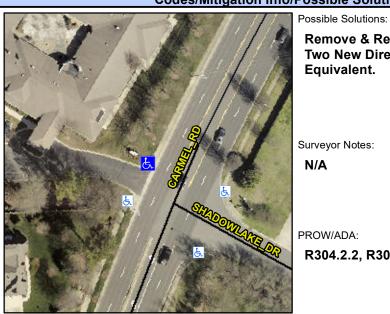

## **Access Compliance Report Public Rights-of-Way** (Curb Ramps)

Intersection ID: 25032 Main Street: CARMEL RD Cross Street: SHADOWLAKE DR Location: NW ADA ID: 52EF21236124 Ramp Type: PerpDiag Initial Pass/Fail: Fail **Overall Compliance: No** Severity Score: 13.75

## Field Measurements/Component Compliance

SHADOWLAKE DR Street 1 Name Stop Condition-Street 2 Street 2 Name **CARMEL RD** Stop Condition-Street 1

Remove & Replace Curb Ramp With Two New Directional Ramps or Equivalent.