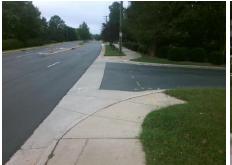

## Field Measurements/Component Compliance

SHADOWLAKE DR Street 1 Name Stop Condition-Street 2 Street 2 Name **CARMEL RD** Stop Condition-Street 1

Remove & Replace Curb Ramp With Two New Directional Ramps or Equivalent.

Surveyor Notes: N/A

R304.2.2, R304.5.3

PROW/ADA: None None

Total Cost: 3200.00

| Compliance Description |                       | Data  | Compliance |       | Description             | Data  |
|------------------------|-----------------------|-------|------------|-------|-------------------------|-------|
| N/A                    | Ramp Length (in)      | 60.0  | No         | Ram   | Slope (%)               | 8.8   |
| Yes                    | Ramp Width (in)       | 51.0  | No         | Ram   | XSlope (%)              | 2.5   |
| N/A                    | Flare Type LT         | N/A   | N/A        | Flare | Type RT                 | N/A   |
| N/A                    | Flare Slope LT (%)    | N/A   | N/A        | Flare | Slope RT (%)            | N/A   |
| N/A                    | Flare Traversable LT? | N/A   | N/A        | Flare | Traversable RT?         | N/A   |
| N/A                    | Landing Length (in)   | N/A   | N/A        | DWS   | Provided?               | N/A   |
| N/A                    | Landing Width (in)    | N/A   | N/A        | DWS   | Contrast?               | N/A   |
| N/A                    | Landing Slope (%)     | N/A   | N/A        | DWS   | Length (in)             | N/A   |
| N/A                    | Landing X Slope (%)   | N/A   | N/A        | DWS   | Full Width?             | N/A   |
| N/A                    | Landing Curb? (Y/N)   | N/A   | N/A        | DWS   | Offset (in)             | N/A   |
| N/A                    | Shared Landing?       | N/A   |            |       |                         |       |
| N/A                    | Gutter Ponding?       | N/A   | N/A        | Gutte | er Slope (%)            | N/A   |
| N/A                    | Gutter Lip Ht (in)    | N/A   | N/A        | Gutte | er X Slope (%)          | N/A   |
| N/A                    | Painted X Walk1?      | No    | N/A        | Paint | ed X Walk2?             | No    |
|                        | X Walk 1 Direction    | To SW |            | X Wa  | lk 2 Direction          | To SE |
| N/A                    | X Walk 1 Width (in)   | N/A   | N/A        | X Wa  | lk 2 Width (in)         | N/A   |
|                        | X Walk 1 Slope (%)    | 1.3   |            | X Wa  | lk 2 Slope (%)          | 2.3   |
|                        | X Walk 1 X Slope (%)  | 8.7   |            | X Wa  | lk 2 X Slope (%)        | 1.0   |
| N/A                    | Ramp inside XWalk1?   | N/A   | N/A        | Ram   | o inside XWalk2?        | N/A   |
|                        | Road Slope (%)        | 1.3   | N/A        | Clear | Space?                  | N/A   |
|                        | Road X Slope (%)      | 0.3   | N/A        | Clear | Space to XWalk (in)     | N/A   |
| N/A                    | Any Obstructions?     | N/A   | N/A        | Storn | n Grate/Utility Hazard? | N/A   |
|                        | Obstruction Type      |       |            | Storn | n Grate/Utility Type    |       |
|                        |                       | N/A   |            |       |                         | N/A   |
|                        |                       |       | Yes        | Surfa | ce Condition? (G/P)     | Good  |