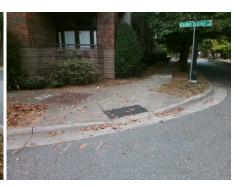

## **Access Compliance Report Public Rights-of-Way** (Curb Ramps)

Intersection ID: 29457 Main Street: N DAVIDSON ST **Cross Street: GARDEN DISTRICT DR** Location: **ADA ID: 52F02EB7D8A2** Ramp Type: PerpDiag Initial Pass/Fail: Fail **Overall Compliance: No** Severity Score: 21.25

## Field Measurements/Component Compliance

Street 1 Name Stop Condition-Street 2 Street 2 Name Stop Condition-Street 1 **GARDEN DISTRICT DR** StopSign N DAVIDSON ST None

Remove & Replace Curb Ramp With Two New Directional Ramps or Equivalent.

Total Cost:

| Comp | liance Description    | Data  | Comp | oliance               | Description           | Data  |
|------|-----------------------|-------|------|-----------------------|-----------------------|-------|
| N/A  | Ramp Length (in)      | 71.0  | Yes  | Ramp                  | Slope (%)             | 6.4   |
| No   | Ramp Width (in)       | 38.0  | No   | Ramp                  | 5.8                   |       |
| N/A  | Flare Type LT         | N/A   | N/A  | Flare Type RT         |                       | N/A   |
| N/A  | Flare Slope LT (%)    | N/A   | N/A  | Flare Slope RT (%)    |                       | N/A   |
| N/A  | Flare Traversable LT? | N/A   | N/A  | Flare Traversable RT? |                       | N/A   |
| N/A  | Landing Length (in)   | N/A   | N/A  | DWS                   | Provided?             | N/A   |
| N/A  | Landing Width (in)    | N/A   | N/A  | DWS                   | Contrast?             | N/A   |
| N/A  | Landing Slope (%)     | N/A   | N/A  | DWS                   | Length (in)           | N/A   |
| N/A  | Landing X Slope (%)   | N/A   | N/A  | DWS                   | Full Width?           | N/A   |
| N/A  | Landing Curb? (Y/N)   | N/A   | N/A  | DWS                   | Offset (in)           | N/A   |
| N/A  | Shared Landing?       | N/A   |      |                       |                       |       |
| N/A  | Gutter Ponding?       | N/A   | N/A  | Gutte                 | r Slope (%)           | N/A   |
| N/A  | Gutter Lip Ht (in)    | N/A   | N/A  | Gutte                 | r X Slope (%)         | N/A   |
| N/A  | Painted X Walk1?      | No    | N/A  | Paint                 | ed X Walk2?           | No    |
|      | X Walk 1 Direction    | To NE |      | X Wa                  | lk 2 Direction        | To NW |
| N/A  | X Walk 1 Width (in)   | N/A   | N/A  | X Wa                  | lk 2 Width (in)       | N/A   |
|      | X Walk 1 Slope (%)    | 0.2   |      | X Wa                  | lk 2 Slope (%)        | 1.8   |
|      | X Walk 1 X Slope (%)  | 4.7   |      | X Wa                  | lk 2 X Slope (%)      | 0.2   |
| N/A  | Ramp inside XWalk1?   | N/A   | N/A  | Ramp                  | inside XWalk2?        | N/A   |
|      | Road Slope (%)        | 2.7   | N/A  | Clear                 | Space?                | N/A   |
|      | Road X Slope (%)      | 2.3   | N/A  | Clear                 | Space to XWalk (in)   | N/A   |
| N/A  | Any Obstructions?     | N/A   | N/A  | Storm                 | Grate/Utility Hazard? | N/A   |
|      | Obstruction Type      |       |      | Storm                 | n Grate/Utility Type  |       |
|      |                       | N/A   |      |                       |                       | N/A   |
|      |                       |       | Yes  | Surfa                 | ce Condition? (G/P)   | Good  |