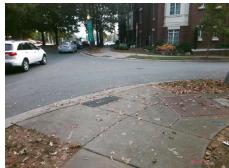

## **Access Compliance Report Public Rights-of-Way** (Curb Ramps)

Intersection ID: 29457 Main Street: N DAVIDSON ST **Cross Street: GARDEN DISTRICT DR** Location: **ADA ID: 52F02EB7D8A2** Ramp Type: PerpDiag Initial Pass/Fail: Fail **Overall Compliance: No** Severity Score: 21.25

## Field Measurements/Component Compliance

Street 1 Name Stop Condition-Street 2 Street 2 Name Stop Condition-Street 1 **GARDEN DISTRICT DR** StopSign N DAVIDSON ST None

Remove & Replace Curb Ramp With Two New Directional Ramps or Equivalent.

Total Cost:

| Comp | liance Description    | Data  | Comp | oliance               | Description           | Data  |
|------|-----------------------|-------|------|-----------------------|-----------------------|-------|
| N/A  | Ramp Length (in)      | 71.0  | Yes  | Ramp                  | Slope (%)             | 6.4   |
| No   | Ramp Width (in)       | 38.0  | No   | Ramp                  | 5.8                   |       |
| N/A  | Flare Type LT         | N/A   | N/A  | Flare Type RT         |                       | N/A   |
| N/A  | Flare Slope LT (%)    | N/A   | N/A  | Flare Slope RT (%)    |                       | N/A   |
| N/A  | Flare Traversable LT? | N/A   | N/A  | Flare Traversable RT? |                       | N/A   |
| N/A  | Landing Length (in)   | N/A   | N/A  | DWS                   | Provided?             | N/A   |
| N/A  | Landing Width (in)    | N/A   | N/A  | DWS                   | Contrast?             | N/A   |
| N/A  | Landing Slope (%)     | N/A   | N/A  | DWS                   | Length (in)           | N/A   |
| N/A  | Landing X Slope (%)   | N/A   | N/A  | DWS                   | Full Width?           | N/A   |
| N/A  | Landing Curb? (Y/N)   | N/A   | N/A  | DWS                   | Offset (in)           | N/A   |
| N/A  | Shared Landing?       | N/A   |      |                       |                       |       |
| N/A  | Gutter Ponding?       | N/A   | N/A  | Gutte                 | r Slope (%)           | N/A   |
| N/A  | Gutter Lip Ht (in)    | N/A   | N/A  | Gutte                 | r X Slope (%)         | N/A   |
| N/A  | Painted X Walk1?      | No    | N/A  | Paint                 | ed X Walk2?           | No    |
|      | X Walk 1 Direction    | To NE |      | X Wa                  | lk 2 Direction        | To NW |
| N/A  | X Walk 1 Width (in)   | N/A   | N/A  | X Wa                  | lk 2 Width (in)       | N/A   |
|      | X Walk 1 Slope (%)    | 0.2   |      | X Wa                  | lk 2 Slope (%)        | 1.8   |
|      | X Walk 1 X Slope (%)  | 4.7   |      | X Wa                  | lk 2 X Slope (%)      | 0.2   |
| N/A  | Ramp inside XWalk1?   | N/A   | N/A  | Ramp                  | inside XWalk2?        | N/A   |
|      | Road Slope (%)        | 2.7   | N/A  | Clear                 | Space?                | N/A   |
|      | Road X Slope (%)      | 2.3   | N/A  | Clear                 | Space to XWalk (in)   | N/A   |
| N/A  | Any Obstructions?     | N/A   | N/A  | Storm                 | Grate/Utility Hazard? | N/A   |
|      | Obstruction Type      |       |      | Storm                 | n Grate/Utility Type  |       |
|      |                       | N/A   |      |                       |                       | N/A   |
|      |                       |       | Yes  | Surfa                 | ce Condition? (G/P)   | Good  |