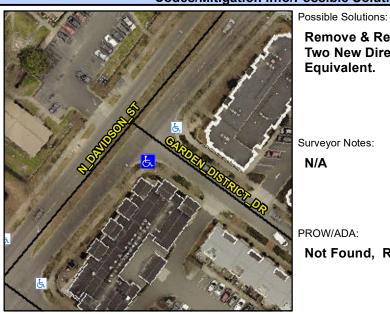

## **Access Compliance Report Public Rights-of-Way** (Curb Ramps)

Intersection ID: 29457 Main Street: N DAVIDSON ST **Cross Street: GARDEN DISTRICT DR** Location: **ADA ID: 52F02EB7D8A2** Ramp Type: PerpDiag Initial Pass/Fail: Fail **Overall Compliance: No** Severity Score: 21.25

## Field Measurements/Component Compliance

Street 1 Name Stop Condition-Street 2 Street 2 Name Stop Condition-Street 1 **GARDEN DISTRICT DR** StopSign N DAVIDSON ST None

Remove & Replace Curb Ramp With Two New Directional Ramps or Equivalent.