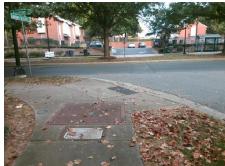

## **Access Compliance Report Public Rights-of-Way** (Curb Ramps)

Intersection ID: 29457 Main Street: N DAVIDSON ST **Cross Street: GARDEN DISTRICT DR** Location: **ADA ID: 52F02EB7D8A2** Ramp Type: PerpDiag Initial Pass/Fail: Fail **Overall Compliance: No** Severity Score: 21.25

## Field Measurements/Component Compliance

Street 1 Name Stop Condition-Street 2 Street 2 Name Stop Condition-Street 1 **GARDEN DISTRICT DR** StopSign N DAVIDSON ST None

Remove & Replace Curb Ramp With Two New Directional Ramps or Equivalent.

Total Cost:

| Comp | liance Description    | Data  | Comp | oliance               | Description           | Data  |
|------|-----------------------|-------|------|-----------------------|-----------------------|-------|
| N/A  | Ramp Length (in)      | 71.0  | Yes  | Ramp                  | Slope (%)             | 6.4   |
| No   | Ramp Width (in)       | 38.0  | No   | Ramp                  | 5.8                   |       |
| N/A  | Flare Type LT         | N/A   | N/A  | Flare Type RT         |                       | N/A   |
| N/A  | Flare Slope LT (%)    | N/A   | N/A  | Flare Slope RT (%)    |                       | N/A   |
| N/A  | Flare Traversable LT? | N/A   | N/A  | Flare Traversable RT? |                       | N/A   |
| N/A  | Landing Length (in)   | N/A   | N/A  | DWS                   | Provided?             | N/A   |
| N/A  | Landing Width (in)    | N/A   | N/A  | DWS                   | Contrast?             | N/A   |
| N/A  | Landing Slope (%)     | N/A   | N/A  | DWS                   | Length (in)           | N/A   |
| N/A  | Landing X Slope (%)   | N/A   | N/A  | DWS                   | Full Width?           | N/A   |
| N/A  | Landing Curb? (Y/N)   | N/A   | N/A  | DWS                   | Offset (in)           | N/A   |
| N/A  | Shared Landing?       | N/A   |      |                       |                       |       |
| N/A  | Gutter Ponding?       | N/A   | N/A  | Gutte                 | r Slope (%)           | N/A   |
| N/A  | Gutter Lip Ht (in)    | N/A   | N/A  | Gutte                 | r X Slope (%)         | N/A   |
| N/A  | Painted X Walk1?      | No    | N/A  | Paint                 | ed X Walk2?           | No    |
|      | X Walk 1 Direction    | To NE |      | X Wa                  | lk 2 Direction        | To NW |
| N/A  | X Walk 1 Width (in)   | N/A   | N/A  | X Wa                  | lk 2 Width (in)       | N/A   |
|      | X Walk 1 Slope (%)    | 0.2   |      | X Wa                  | lk 2 Slope (%)        | 1.8   |
|      | X Walk 1 X Slope (%)  | 4.7   |      | X Wa                  | lk 2 X Slope (%)      | 0.2   |
| N/A  | Ramp inside XWalk1?   | N/A   | N/A  | Ramp                  | inside XWalk2?        | N/A   |
|      | Road Slope (%)        | 2.7   | N/A  | Clear                 | Space?                | N/A   |
|      | Road X Slope (%)      | 2.3   | N/A  | Clear                 | Space to XWalk (in)   | N/A   |
| N/A  | Any Obstructions?     | N/A   | N/A  | Storm                 | Grate/Utility Hazard? | N/A   |
|      | Obstruction Type      |       |      | Storm                 | n Grate/Utility Type  |       |
|      |                       | N/A   |      |                       |                       | N/A   |
|      |                       |       | Yes  | Surfa                 | ce Condition? (G/P)   | Good  |