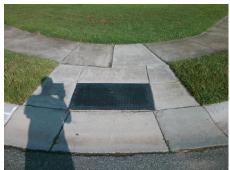

## Field Measurements/Component Compliance

Street 1 Name
Stop Condition-Street 2
Street 2 Name
Stop Condition-Street 1

BLAZE MANOR LN StopSign BEGONIA DR None Possible Solutions:

Remove & Replace Curb Ramp With Two New Directional Ramps or Equivalent.

Surveyor Notes:

N/A

PROW/ADA:

Not Found, R304.5.1, R304.2.2

Total Cost: \$ 3200.00

| Field Measurements/Component Compilance |                       |       |                        |                             |       |
|-----------------------------------------|-----------------------|-------|------------------------|-----------------------------|-------|
| Compliance Description                  |                       | Data  | Compliance Description |                             | Data  |
| N/A                                     | Ramp Length (in)      | 47.0  | No                     | Ramp Slope (%)              | 9.0   |
| No                                      | Ramp Width (in)       | 47.5  | Yes                    | Ramp XSlope (%)             | 1.9   |
| N/A                                     | Flare Type LT         | N/A   | N/A                    | Flare Type RT               | N/A   |
| N/A                                     | Flare Slope LT (%)    | N/A   | N/A                    | Flare Slope RT (%)          | N/A   |
| N/A                                     | Flare Traversable LT? | N/A   | N/A                    | Flare Traversable RT?       | N/A   |
| N/A                                     | Landing Length (in)   | N/A   | N/A                    | DWS Provided?               | N/A   |
| N/A                                     | Landing Width (in)    | N/A   | N/A                    | DWS Contrast?               | N/A   |
| N/A                                     | Landing Slope (%)     | N/A   | N/A                    | DWS Length (in)             | N/A   |
| N/A                                     | Landing X Slope (%)   | N/A   | N/A                    | DWS Full Width?             | N/A   |
| N/A                                     | Landing Curb? (Y/N)   | N/A   | N/A                    | DWS Offset (in)             | N/A   |
| N/A                                     | Shared Landing?       | N/A   |                        |                             |       |
| N/A                                     | Gutter Ponding?       | N/A   | N/A                    | Gutter Slope (%)            | N/A   |
| N/A                                     | Gutter Lip Ht (in)    | N/A   | N/A                    | Gutter X Slope (%)          | N/A   |
| N/A                                     | Painted X Walk1?      | No    | N/A                    | Painted X Walk2?            | No    |
|                                         | X Walk 1 Direction    | To SE |                        | X Walk 2 Direction          | To NE |
| N/A                                     | X Walk 1 Width (in)   | N/A   | N/A                    | X Walk 2 Width (in)         | N/A   |
|                                         | X Walk 1 Slope (%)    | 2.5   |                        | X Walk 2 Slope (%)          | 1.8   |
|                                         | X Walk 1 X Slope (%)  | 0.9   |                        | X Walk 2 X Slope (%)        | 2.2   |
| N/A                                     | Ramp inside XWalk1?   | N/A   | N/A                    | Ramp inside XWalk2?         | N/A   |
|                                         | Road Slope (%)        | 3.0   | N/A                    | Clear Space?                | N/A   |
|                                         | Road X Slope (%)      | 2.5   | N/A                    | Clear Space to XWalk (in)   | N/A   |
| N/A                                     | Any Obstructions?     | N/A   | N/A                    | Storm Grate/Utility Hazard? | N/A   |
|                                         | Obstruction Type      |       |                        | Storm Grate/Utility Type    |       |
|                                         |                       | N/A   |                        |                             | N/A   |
|                                         |                       |       | Yes                    | Surface Condition? (G/P)    | Good  |
|                                         |                       | ·     | -                      |                             |       |