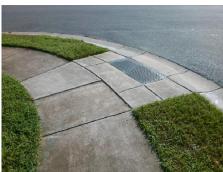

## Field Measurements/Component Compliance

Street 1 Name
Stop Condition-Street 2
Street 2 Name
Stop Condition-Street 1

BLAZE MANOR LN StopSign BEGONIA DR None Possible Solutions:

Remove & Replace Curb Ramp With Two New Directional Ramps or Equivalent.

Surveyor Notes:

N/A

PROW/ADA:

Not Found, R304.5.1, R304.2.2

Total Cost: \$ 3200.00

| Field Measurements/Component Compilance |                       |       |                        |                             |       |
|-----------------------------------------|-----------------------|-------|------------------------|-----------------------------|-------|
| Compliance Description                  |                       | Data  | Compliance Description |                             | Data  |
| N/A                                     | Ramp Length (in)      | 47.0  | No                     | Ramp Slope (%)              | 9.0   |
| No                                      | Ramp Width (in)       | 47.5  | Yes                    | Ramp XSlope (%)             | 1.9   |
| N/A                                     | Flare Type LT         | N/A   | N/A                    | Flare Type RT               | N/A   |
| N/A                                     | Flare Slope LT (%)    | N/A   | N/A                    | Flare Slope RT (%)          | N/A   |
| N/A                                     | Flare Traversable LT? | N/A   | N/A                    | Flare Traversable RT?       | N/A   |
| N/A                                     | Landing Length (in)   | N/A   | N/A                    | DWS Provided?               | N/A   |
| N/A                                     | Landing Width (in)    | N/A   | N/A                    | DWS Contrast?               | N/A   |
| N/A                                     | Landing Slope (%)     | N/A   | N/A                    | DWS Length (in)             | N/A   |
| N/A                                     | Landing X Slope (%)   | N/A   | N/A                    | DWS Full Width?             | N/A   |
| N/A                                     | Landing Curb? (Y/N)   | N/A   | N/A                    | DWS Offset (in)             | N/A   |
| N/A                                     | Shared Landing?       | N/A   |                        |                             |       |
| N/A                                     | Gutter Ponding?       | N/A   | N/A                    | Gutter Slope (%)            | N/A   |
| N/A                                     | Gutter Lip Ht (in)    | N/A   | N/A                    | Gutter X Slope (%)          | N/A   |
| N/A                                     | Painted X Walk1?      | No    | N/A                    | Painted X Walk2?            | No    |
|                                         | X Walk 1 Direction    | To SE |                        | X Walk 2 Direction          | To NE |
| N/A                                     | X Walk 1 Width (in)   | N/A   | N/A                    | X Walk 2 Width (in)         | N/A   |
|                                         | X Walk 1 Slope (%)    | 2.5   |                        | X Walk 2 Slope (%)          | 1.8   |
|                                         | X Walk 1 X Slope (%)  | 0.9   |                        | X Walk 2 X Slope (%)        | 2.2   |
| N/A                                     | Ramp inside XWalk1?   | N/A   | N/A                    | Ramp inside XWalk2?         | N/A   |
|                                         | Road Slope (%)        | 3.0   | N/A                    | Clear Space?                | N/A   |
|                                         | Road X Slope (%)      | 2.5   | N/A                    | Clear Space to XWalk (in)   | N/A   |
| N/A                                     | Any Obstructions?     | N/A   | N/A                    | Storm Grate/Utility Hazard? | N/A   |
|                                         | Obstruction Type      |       |                        | Storm Grate/Utility Type    |       |
|                                         |                       | N/A   |                        |                             | N/A   |
|                                         |                       |       | Yes                    | Surface Condition? (G/P)    | Good  |
|                                         |                       | ·     | -                      |                             |       |