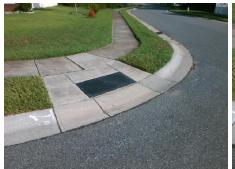

## Field Measurements/Component Compliance

Street 1 Name
Stop Condition-Street 2
Street 2 Name
Stop Condition-Street 1

BLAZE MANOR LN StopSign BEGONIA DR None Possible Solutions:

Remove & Replace Curb Ramp With Two New Directional Ramps or Equivalent.

Surveyor Notes:

N/A

PROW/ADA:

Not Found, R304.5.1, R304.2.2

Total Cost: \$ 3200.00

| Field Measurements/Component Compilance |                       |       |                        |                             |       |
|-----------------------------------------|-----------------------|-------|------------------------|-----------------------------|-------|
| Compliance Description                  |                       | Data  | Compliance Description |                             | Data  |
| N/A                                     | Ramp Length (in)      | 47.0  | No                     | Ramp Slope (%)              | 9.0   |
| No                                      | Ramp Width (in)       | 47.5  | Yes                    | Ramp XSlope (%)             | 1.9   |
| N/A                                     | Flare Type LT         | N/A   | N/A                    | Flare Type RT               | N/A   |
| N/A                                     | Flare Slope LT (%)    | N/A   | N/A                    | Flare Slope RT (%)          | N/A   |
| N/A                                     | Flare Traversable LT? | N/A   | N/A                    | Flare Traversable RT?       | N/A   |
| N/A                                     | Landing Length (in)   | N/A   | N/A                    | DWS Provided?               | N/A   |
| N/A                                     | Landing Width (in)    | N/A   | N/A                    | DWS Contrast?               | N/A   |
| N/A                                     | Landing Slope (%)     | N/A   | N/A                    | DWS Length (in)             | N/A   |
| N/A                                     | Landing X Slope (%)   | N/A   | N/A                    | DWS Full Width?             | N/A   |
| N/A                                     | Landing Curb? (Y/N)   | N/A   | N/A                    | DWS Offset (in)             | N/A   |
| N/A                                     | Shared Landing?       | N/A   |                        |                             |       |
| N/A                                     | Gutter Ponding?       | N/A   | N/A                    | Gutter Slope (%)            | N/A   |
| N/A                                     | Gutter Lip Ht (in)    | N/A   | N/A                    | Gutter X Slope (%)          | N/A   |
| N/A                                     | Painted X Walk1?      | No    | N/A                    | Painted X Walk2?            | No    |
|                                         | X Walk 1 Direction    | To SE |                        | X Walk 2 Direction          | To NE |
| N/A                                     | X Walk 1 Width (in)   | N/A   | N/A                    | X Walk 2 Width (in)         | N/A   |
|                                         | X Walk 1 Slope (%)    | 2.5   |                        | X Walk 2 Slope (%)          | 1.8   |
|                                         | X Walk 1 X Slope (%)  | 0.9   |                        | X Walk 2 X Slope (%)        | 2.2   |
| N/A                                     | Ramp inside XWalk1?   | N/A   | N/A                    | Ramp inside XWalk2?         | N/A   |
|                                         | Road Slope (%)        | 3.0   | N/A                    | Clear Space?                | N/A   |
|                                         | Road X Slope (%)      | 2.5   | N/A                    | Clear Space to XWalk (in)   | N/A   |
| N/A                                     | Any Obstructions?     | N/A   | N/A                    | Storm Grate/Utility Hazard? | N/A   |
|                                         | Obstruction Type      |       |                        | Storm Grate/Utility Type    |       |
|                                         |                       | N/A   |                        |                             | N/A   |
|                                         |                       |       | Yes                    | Surface Condition? (G/P)    | Good  |
|                                         |                       | ·     | -                      |                             |       |