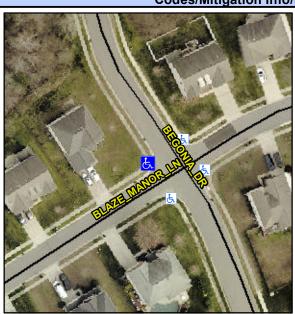

## Access Compliance Report Public Rights-of-Way (Curb Ramps)

Intersection ID: 45240 Main Street: BEGONIA\_DR Cross Street: BLAZE\_MANOR\_LN Location: W

ADA ID: 52F0F0CC4AAE Ramp Type: PerpDiag Initial Pass/Fail: Fail Overall Compliance: No Severity Score: 21.25