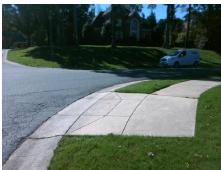

## Field Measurements/Component Compliance

Street 1 Name
Stop Condition-Street 2
Street 2 Name
Stop Condition-Street 1

SHEPHERDLEAS LN StopSign WILLESDEN LN None Possible Solutions:

Remove & Replace Curb Ramp With
Two New Directional Ramps or
Equivalent.

Surveyor Notes:

N/A

PROW/ADA:

Not Found, R304.5.1, R304.5.3

Total Cost: \$ 3200.00

| Field Measurements/Component Compilance |                       |      |                        |                             |      |
|-----------------------------------------|-----------------------|------|------------------------|-----------------------------|------|
| Compliance Description                  |                       | Data | Compliance Description |                             | Data |
| N/A                                     | Ramp Length (in)      | 44.0 | Yes                    | Ramp Slope (%)              | 6.0  |
| No                                      | Ramp Width (in)       | 42.5 | No                     | Ramp XSlope (%)             | 8.5  |
| N/A                                     | Flare Type LT         | N/A  | N/A                    | Flare Type RT               | N/A  |
| N/A                                     | Flare Slope LT (%)    | N/A  | N/A                    | Flare Slope RT (%)          | N/A  |
| N/A                                     | Flare Traversable LT? | N/A  | N/A                    | Flare Traversable RT?       | N/A  |
| N/A                                     | Landing Length (in)   | N/A  | N/A                    | DWS Provided?               | N/A  |
| N/A                                     | Landing Width (in)    | N/A  | N/A                    | DWS Contrast?               | N/A  |
| N/A                                     | Landing Slope (%)     | N/A  | N/A                    | DWS Length (in)             | N/A  |
| N/A                                     | Landing X Slope (%)   | N/A  | N/A                    | DWS Full Width?             | N/A  |
| N/A                                     | Landing Curb? (Y/N)   | N/A  | N/A                    | DWS Offset (in)             | N/A  |
| N/A                                     | Shared Landing?       | N/A  |                        |                             |      |
| N/A                                     | Gutter Ponding?       | N/A  | N/A                    | Gutter Slope (%)            | N/A  |
| N/A                                     | Gutter Lip Ht (in)    | N/A  | N/A                    | Gutter X Slope (%)          | N/A  |
| N/A                                     | Painted X Walk1?      | No   | N/A                    | Painted X Walk2?            | No   |
|                                         | X Walk 1 Direction    | To S |                        | X Walk 2 Direction          | To E |
| N/A                                     | X Walk 1 Width (in)   | N/A  | N/A                    | X Walk 2 Width (in)         | N/A  |
|                                         | X Walk 1 Slope (%)    | 8.4  |                        | X Walk 2 Slope (%)          | 0.4  |
|                                         | X Walk 1 X Slope (%)  | 0.3  |                        | X Walk 2 X Slope (%)        | 7.9  |
| N/A                                     | Ramp inside XWalk1?   | N/A  | N/A                    | Ramp inside XWalk2?         | N/A  |
|                                         | Road Slope (%)        | 5.8  | N/A                    | Clear Space?                | N/A  |
|                                         | Road X Slope (%)      | 7.0  | N/A                    | Clear Space to XWalk (in)   | N/A  |
| N/A                                     | Any Obstructions?     | N/A  | N/A                    | Storm Grate/Utility Hazard? | N/A  |
|                                         | Obstruction Type      |      |                        | Storm Grate/Utility Type    |      |
|                                         |                       | N/A  |                        |                             | N/A  |
|                                         |                       |      | Yes                    | Surface Condition? (G/P)    | Good |
|                                         |                       |      |                        |                             |      |