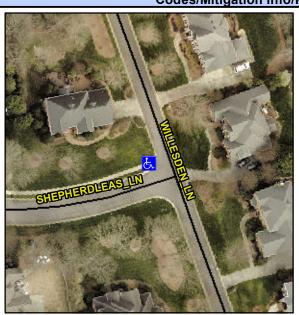

## Access Compliance Report Public Rights-of-Way (Curb Ramps)

Intersection ID: 27145 Main Street: SHEPHERDLEAS\_LN Cross Street: WILLESDEN\_LN Location: NW
ADA ID: 52FD7DCEB482 Ramp Type: PerpDiag Initial Pass/Fail: Fail Overall Compliance: No Severity Score: 33.75