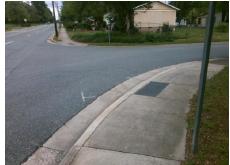

**Codes/Mitigation Info/Possible Solution** 

**CARLYLE DR** Street 1 Name Stop Condition-Street 1 StopSign Street 2 Name N/A Stop Condition-Street 2 N/A Possible Solutions: Remove & Replace Entire Ramp. Surveyor Notes: RT RP < 5% PROW/ADA: R304.3.2, R304.5.3

Total Cost: 1600.00

| Compliance Description |                      | Data  | Compliance Description |                             | Data |
|------------------------|----------------------|-------|------------------------|-----------------------------|------|
| N/A                    | Ramp Length LT (in)  | 61.0  | N/A                    | Ramp Length RT (in)         | 78.0 |
| Yes                    | Ramp Width LT (in)   | 59.0  | Yes                    | Ramp Width RT (in)          | 60.0 |
| No                     | Ramp Slope LT (%)    | 9.1   | Yes                    | Ramp Slope RT (%)           | 2.0  |
| Yes                    | Ramp XSlope LT (%)   | 1.3   | No                     | Ramp XSlope RT (%)          | 2.8  |
| N/A                    | Landing Length (in)  | N/A   | N/A                    | DWS Provided?               | N/A  |
| N/A                    | Landing Width (in)   | N/A   | N/A                    | DWS Contrast?               | N/A  |
| N/A                    | Landing Slope (%)    | N/A   | N/A                    | DWS Length (in)             | N/A  |
| N/A                    | Landing X Slope (%)  | N/A   | N/A                    | DWS Full Width?             | N/A  |
| N/A                    | Landing Curb? (Y/N)  | N/A   | N/A                    | DWS Offset (in)             | N/A  |
| N/A                    | Shared Landing?      | N/A   |                        |                             |      |
| N/A                    | Gutter Ponding?      | N/A   | N/A                    | Gutter Slope (%)            | N/A  |
| N/A                    | Gutter Lip Ht (in)   | N/A   | N/A                    | Gutter X Slope (%)          | N/A  |
| N/A                    | Painted X Walk1?     | No    | N/A                    | Painted X Walk2?            | N/A  |
|                        | X Walk 1 Direction   | To NE |                        | X Walk 2 Direction          | N/A  |
| N/A                    | X Walk 1 Width (in)  | N/A   | N/A                    | X Walk 2 Width (in)         | N/A  |
|                        | X Walk 1 Slope (%)   | 6.0   |                        | X Walk 2 Slope (%)          | N/A  |
|                        | X Walk 1 X Slope (%) | 0.7   |                        | X Walk 2 X Slope (%)        | N/A  |
| N/A                    | Ramp inside XWalk1?  | N/A   | N/A                    | Ramp inside XWalk2?         | N/A  |
|                        | Road Slope (%)       | N/A   | N/A                    | Clear Space?                | N/A  |
|                        | Road X Slope (%)     | N/A   | N/A                    | Clear Space to XWalk (in)   | N/A  |
| N/A                    | Any Obstructions?    | N/A   | N/A                    | Storm Grate/Utility Hazard? | N/A  |
|                        | Obstruction Type     |       |                        | Storm Grate/Utility Type    |      |
|                        |                      | N/A   |                        |                             | N/A  |
|                        |                      |       | Yes                    | Surface Condition? (G/P)    | Good |
|                        |                      |       | N/A                    | Curb Slope (%)              | 12.1 |