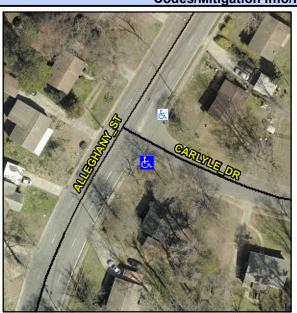

## **Access Compliance Report Public Rights-of-Way** (Curb Ramps)

Intersection ID: 11728 Main Street: ALLEGHANY ST Cross Street: CARLYLE\_DR Location: SE **ADA ID: 52FDDDFE52AF** Ramp Type: Para Initial Pass/Fail: Fail **Overall Compliance: No** Severity Score: 13.75

**Codes/Mitigation Info/Possible Solution** 

**CARLYLE DR** Street 1 Name Stop Condition-Street 1 StopSign Street 2 Name N/A Stop Condition-Street 2 N/A Possible Solutions: Remove & Replace Entire Ramp. Surveyor Notes: RT RP < 5% PROW/ADA: R304.3.2, R304.5.3