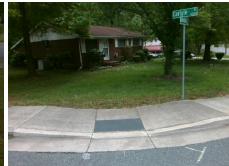

**Codes/Mitigation Info/Possible Solution** 

**CARLYLE DR** Street 1 Name Stop Condition-Street 1 StopSign Street 2 Name N/A Stop Condition-Street 2 N/A Possible Solutions: Remove & Replace Entire Ramp. Surveyor Notes: RT RP < 5% PROW/ADA: R304.3.2, R304.5.3

Total Cost: 1600.00

| Compliance Description |                      | Data  | Compliance Description |                             | Data |
|------------------------|----------------------|-------|------------------------|-----------------------------|------|
| N/A                    | Ramp Length LT (in)  | 61.0  | N/A                    | Ramp Length RT (in)         | 78.0 |
| Yes                    | Ramp Width LT (in)   | 59.0  | Yes                    | Ramp Width RT (in)          | 60.0 |
| No                     | Ramp Slope LT (%)    | 9.1   | Yes                    | Ramp Slope RT (%)           | 2.0  |
| Yes                    | Ramp XSlope LT (%)   | 1.3   | No                     | Ramp XSlope RT (%)          | 2.8  |
| N/A                    | Landing Length (in)  | N/A   | N/A                    | DWS Provided?               | N/A  |
| N/A                    | Landing Width (in)   | N/A   | N/A                    | DWS Contrast?               | N/A  |
| N/A                    | Landing Slope (%)    | N/A   | N/A                    | DWS Length (in)             | N/A  |
| N/A                    | Landing X Slope (%)  | N/A   | N/A                    | DWS Full Width?             | N/A  |
| N/A                    | Landing Curb? (Y/N)  | N/A   | N/A                    | DWS Offset (in)             | N/A  |
| N/A                    | Shared Landing?      | N/A   |                        |                             |      |
| N/A                    | Gutter Ponding?      | N/A   | N/A                    | Gutter Slope (%)            | N/A  |
| N/A                    | Gutter Lip Ht (in)   | N/A   | N/A                    | Gutter X Slope (%)          | N/A  |
| N/A                    | Painted X Walk1?     | No    | N/A                    | Painted X Walk2?            | N/A  |
|                        | X Walk 1 Direction   | To NE |                        | X Walk 2 Direction          | N/A  |
| N/A                    | X Walk 1 Width (in)  | N/A   | N/A                    | X Walk 2 Width (in)         | N/A  |
|                        | X Walk 1 Slope (%)   | 6.0   |                        | X Walk 2 Slope (%)          | N/A  |
|                        | X Walk 1 X Slope (%) | 0.7   |                        | X Walk 2 X Slope (%)        | N/A  |
| N/A                    | Ramp inside XWalk1?  | N/A   | N/A                    | Ramp inside XWalk2?         | N/A  |
|                        | Road Slope (%)       | N/A   | N/A                    | Clear Space?                | N/A  |
|                        | Road X Slope (%)     | N/A   | N/A                    | Clear Space to XWalk (in)   | N/A  |
| N/A                    | Any Obstructions?    | N/A   | N/A                    | Storm Grate/Utility Hazard? | N/A  |
|                        | Obstruction Type     |       |                        | Storm Grate/Utility Type    |      |
|                        |                      | N/A   |                        |                             | N/A  |
|                        |                      |       | Yes                    | Surface Condition? (G/P)    | Good |
|                        |                      |       | N/A                    | Curb Slope (%)              | 12.1 |