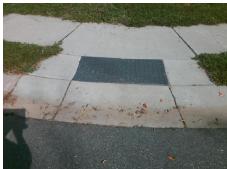

## Field Measurements/Component Compliance

Street 1 Name
Stop Condition-Street 2
Street 2 Name
Stop Condition-Street 1

SUN RAY CT StopSign LAWRENCE ORR RD None Possible Solutions:

Remove & Replace Curb Ramp With
Two New Directional Ramps or
Equivalent.

Surveyor Notes:

N/A

PROW/ADA:

Not Found, R304.5.1

Total Cost: \$ 3200.00

Compliance Description Data Compliance Description Data Yes Ramp Slope (%) N/A Ramp Length (in) 24.0 5.4 Yes Ramp XSlope (%) No Ramp Width (in) 47.5 8.0 N/A N/A Flare Type LT N/A Flare Type RT N/A N/A N/A N/A Flare Slope RT (%) N/A Flare Slope LT (%) N/A Flare Traversable LT? N/A N/A Flare Traversable RT? N/A N/A N/A N/A DWS Provided? N/A Landing Length (in) N/A Landing Width (in) N/A N/A **DWS Contrast?** N/A N/A N/A N/A Landing Slope (%) DWS Length (in) N/A N/A Landing X Slope (%) N/A N/A DWS Full Width? N/A N/A Landing Curb? (Y/N) N/A N/A DWS Offset (in) N/A N/A N/A Shared Landing? N/A **Gutter Ponding?** N/A N/A Gutter Slope (%) N/A N/A Gutter Lip Ht (in) N/A N/A Gutter X Slope (%) N/A N/A Painted X Walk1? No N/A Painted X Walk2? No X Walk 1 Direction To SW X Walk 2 Direction To SE N/A N/A N/A X Walk 1 Width (in) X Walk 2 Width (in) N/A X Walk 1 Slope (%) 3.7 X Walk 2 Slope (%) 0.9 X Walk 1 X Slope (%) 1.2 X Walk 2 X Slope (%) 2.2 N/A N/A N/A Ramp inside XWalk2? N/A Ramp inside XWalk1? Road Slope (%) 0.8 N/A Clear Space? N/A N/A Road X Slope (%) 3.0 Clear Space to XWalk (in) N/A