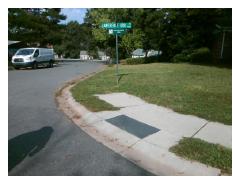

## Field Measurements/Component Compliance

Street 1 Name
Stop Condition-Street 2
Street 2 Name
Stop Condition-Street 1

SUN RAY CT StopSign LAWRENCE ORR RD None Possible Solutions:

Remove & Replace Curb Ramp With
Two New Directional Ramps or
Equivalent.

Surveyor Notes:

N/A

PROW/ADA:

Not Found, R304.5.1

Total Cost: \$ 3200.00

Compliance Description Data Compliance Description Data Yes Ramp Slope (%) N/A Ramp Length (in) 24.0 5.4 Yes Ramp XSlope (%) No Ramp Width (in) 47.5 8.0 N/A N/A Flare Type LT N/A Flare Type RT N/A N/A N/A N/A Flare Slope RT (%) N/A Flare Slope LT (%) N/A Flare Traversable LT? N/A N/A Flare Traversable RT? N/A N/A N/A N/A DWS Provided? N/A Landing Length (in) N/A Landing Width (in) N/A N/A **DWS Contrast?** N/A N/A N/A N/A Landing Slope (%) DWS Length (in) N/A N/A Landing X Slope (%) N/A N/A DWS Full Width? N/A N/A Landing Curb? (Y/N) N/A N/A DWS Offset (in) N/A N/A N/A Shared Landing? N/A **Gutter Ponding?** N/A N/A Gutter Slope (%) N/A N/A Gutter Lip Ht (in) N/A N/A Gutter X Slope (%) N/A N/A Painted X Walk1? No N/A Painted X Walk2? No X Walk 1 Direction To SW X Walk 2 Direction To SE N/A N/A N/A X Walk 1 Width (in) X Walk 2 Width (in) N/A X Walk 1 Slope (%) 3.7 X Walk 2 Slope (%) 0.9 X Walk 1 X Slope (%) 1.2 X Walk 2 X Slope (%) 2.2 N/A N/A N/A Ramp inside XWalk2? N/A Ramp inside XWalk1? Road Slope (%) 0.8 N/A Clear Space? N/A N/A Road X Slope (%) 3.0 Clear Space to XWalk (in) N/A