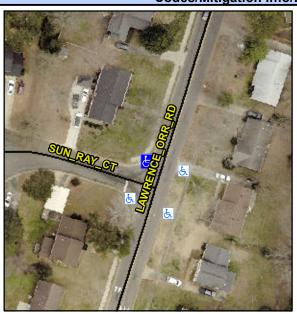

## Access Compliance Report Public Rights-of-Way (Curb Ramps)

Intersection ID: 14159 Main Street: LAWRENCE\_ORR\_RD Cross Street: SUN\_RAY\_CT Location: N

ADA ID: 530363D006E0 Ramp Type: PerpDiag Initial Pass/Fail: Fail Overall Compliance: No Severity Score: 8.75