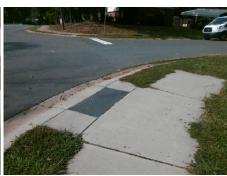

## Field Measurements/Component Compliance

Street 1 Name
Stop Condition-Street 2
Street 2 Name
Stop Condition-Street 1

SUN RAY CT StopSign LAWRENCE ORR RD None Possible Solutions:

Remove & Replace Curb Ramp With
Two New Directional Ramps or
Equivalent.

Surveyor Notes:

N/A

PROW/ADA:

Not Found, R304.5.1

Total Cost: \$ 3200.00

Compliance Description Data Compliance Description Data Yes Ramp Slope (%) N/A Ramp Length (in) 24.0 5.4 Yes Ramp XSlope (%) No Ramp Width (in) 47.5 8.0 N/A N/A Flare Type LT N/A Flare Type RT N/A N/A N/A N/A Flare Slope RT (%) N/A Flare Slope LT (%) N/A Flare Traversable LT? N/A N/A Flare Traversable RT? N/A N/A N/A N/A DWS Provided? N/A Landing Length (in) N/A Landing Width (in) N/A N/A **DWS Contrast?** N/A N/A N/A N/A Landing Slope (%) DWS Length (in) N/A N/A Landing X Slope (%) N/A N/A DWS Full Width? N/A N/A Landing Curb? (Y/N) N/A N/A DWS Offset (in) N/A N/A N/A Shared Landing? N/A **Gutter Ponding?** N/A N/A Gutter Slope (%) N/A N/A Gutter Lip Ht (in) N/A N/A Gutter X Slope (%) N/A N/A Painted X Walk1? No N/A Painted X Walk2? No X Walk 1 Direction To SW X Walk 2 Direction To SE N/A N/A N/A X Walk 1 Width (in) X Walk 2 Width (in) N/A X Walk 1 Slope (%) 3.7 X Walk 2 Slope (%) 0.9 X Walk 1 X Slope (%) 1.2 X Walk 2 X Slope (%) 2.2 N/A N/A N/A Ramp inside XWalk2? N/A Ramp inside XWalk1? Road Slope (%) 0.8 N/A Clear Space? N/A N/A Road X Slope (%) 3.0 Clear Space to XWalk (in) N/A