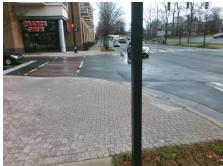

## Access Compliance Report Public Rights-of-Way (Curb Ramps)

Intersection ID: 50042 Main Street: METROPOLITAN\_AV Cross Street: S\_KINGS\_DR Location: W

ADA ID: 5307CE4A03C6 Ramp Type: Perp Initial Pass/Fail: Fail Overall Compliance: No Severity Score: 8.75

| Total Cost: | \$ | 1850.00 |
|-------------|----|---------|

| Field Measurements/Component Compliance |                       |       |      |                             |      |  |  |  |  |
|-----------------------------------------|-----------------------|-------|------|-----------------------------|------|--|--|--|--|
| Comp                                    | oliance Description   | Data  | Comp | oliance Description         | Data |  |  |  |  |
| N/A                                     | Ramp Length (in)      | 48.0  | Yes  | Ramp Slope (%)              | 7.5  |  |  |  |  |
| No                                      | Ramp Width (in)       | 45.0  | Yes  | Ramp XSlope (%)             | 1.4  |  |  |  |  |
| N/A                                     | Flare Type LT         | N/A   | N/A  | Flare Type RT               | N/A  |  |  |  |  |
| N/A                                     | Flare Slope LT (%)    | N/A   | N/A  | Flare Slope RT (%)          | N/A  |  |  |  |  |
| N/A                                     | Flare Traversable LT? | N/A   | N/A  | Flare Traversable RT?       | N/A  |  |  |  |  |
| N/A                                     | Landing Length (in)   | N/A   | N/A  | DWS Provided?               | N/A  |  |  |  |  |
| N/A                                     | Landing Width (in)    | N/A   | N/A  | DWS Contrast?               | N/A  |  |  |  |  |
| N/A                                     | Landing Slope (%)     | N/A   | N/A  | DWS Length (in)             | N/A  |  |  |  |  |
| N/A                                     | Landing X Slope (%)   | N/A   | N/A  | DWS Full Width?             | N/A  |  |  |  |  |
| N/A                                     | Landing Curb? (Y/N)   | N/A   | N/A  | DWS Offset (in)             | N/A  |  |  |  |  |
| N/A                                     | Shared Landing?       | N/A   |      |                             |      |  |  |  |  |
| N/A                                     | Gutter Ponding?       | N/A   | N/A  | Gutter Slope (%)            | N/A  |  |  |  |  |
| N/A                                     | Gutter Lip Ht (in)    | N/A   | N/A  | Gutter X Slope (%)          | N/A  |  |  |  |  |
| N/A                                     | Painted X Walk1?      | Yes   | N/A  | Painted X Walk2?            | N/A  |  |  |  |  |
|                                         | X Walk 1 Direction    | To SE |      | X Walk 2 Direction          | N/A  |  |  |  |  |
| N/A                                     | X Walk 1 Width (in)   | 108.0 | N/A  | X Walk 2 Width (in)         | N/A  |  |  |  |  |
|                                         | X Walk 1 Slope (%)    | 2.6   |      | X Walk 2 Slope (%)          | N/A  |  |  |  |  |
|                                         | X Walk 1 X Slope (%)  | 0.9   |      | X Walk 2 X Slope (%)        | N/A  |  |  |  |  |
| N/A                                     | Ramp inside XWalk1?   | Yes   | N/A  | Ramp inside XWalk2?         | N/A  |  |  |  |  |
|                                         | Road Slope (%)        | N/A   | N/A  | Clear Space?                | N/A  |  |  |  |  |
|                                         | Road X Slope (%)      | N/A   | N/A  | Clear Space to XWalk (in)   | N/A  |  |  |  |  |
| N/A                                     | Any Obstructions?     | N/A   | N/A  | Storm Grate/Utility Hazard? | N/A  |  |  |  |  |
|                                         | Obstruction Type      |       | l    | Storm Grate/Utility Type    |      |  |  |  |  |
|                                         |                       | N/A   |      |                             | N/A  |  |  |  |  |
|                                         |                       |       | Yes  | Surface Condition? (G/P)    | Good |  |  |  |  |
|                                         |                       |       | •    | ,                           |      |  |  |  |  |