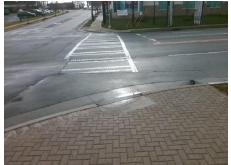

## Access Compliance Report Public Rights-of-Way (Curb Ramps)

Intersection ID: 50042 Main Street: METROPOLITAN\_AV Cross Street: S\_KINGS\_DR Location: W

ADA ID: 5307CE4A03C6 Ramp Type: Perp Initial Pass/Fail: Fail Overall Compliance: No Severity Score: 8.75

| Total Cost: | \$ | 1850.00 |
|-------------|----|---------|

| Field Measurements/Component Compliance |                       |       |      |                             |      |  |  |  |  |
|-----------------------------------------|-----------------------|-------|------|-----------------------------|------|--|--|--|--|
| Comp                                    | oliance Description   | Data  | Comp | oliance Description         | Data |  |  |  |  |
| N/A                                     | Ramp Length (in)      | 48.0  | Yes  | Ramp Slope (%)              | 7.5  |  |  |  |  |
| No                                      | Ramp Width (in)       | 45.0  | Yes  | Ramp XSlope (%)             | 1.4  |  |  |  |  |
| N/A                                     | Flare Type LT         | N/A   | N/A  | Flare Type RT               | N/A  |  |  |  |  |
| N/A                                     | Flare Slope LT (%)    | N/A   | N/A  | Flare Slope RT (%)          | N/A  |  |  |  |  |
| N/A                                     | Flare Traversable LT? | N/A   | N/A  | Flare Traversable RT?       | N/A  |  |  |  |  |
| N/A                                     | Landing Length (in)   | N/A   | N/A  | DWS Provided?               | N/A  |  |  |  |  |
| N/A                                     | Landing Width (in)    | N/A   | N/A  | DWS Contrast?               | N/A  |  |  |  |  |
| N/A                                     | Landing Slope (%)     | N/A   | N/A  | DWS Length (in)             | N/A  |  |  |  |  |
| N/A                                     | Landing X Slope (%)   | N/A   | N/A  | DWS Full Width?             | N/A  |  |  |  |  |
| N/A                                     | Landing Curb? (Y/N)   | N/A   | N/A  | DWS Offset (in)             | N/A  |  |  |  |  |
| N/A                                     | Shared Landing?       | N/A   |      |                             |      |  |  |  |  |
| N/A                                     | Gutter Ponding?       | N/A   | N/A  | Gutter Slope (%)            | N/A  |  |  |  |  |
| N/A                                     | Gutter Lip Ht (in)    | N/A   | N/A  | Gutter X Slope (%)          | N/A  |  |  |  |  |
| N/A                                     | Painted X Walk1?      | Yes   | N/A  | Painted X Walk2?            | N/A  |  |  |  |  |
|                                         | X Walk 1 Direction    | To SE |      | X Walk 2 Direction          | N/A  |  |  |  |  |
| N/A                                     | X Walk 1 Width (in)   | 108.0 | N/A  | X Walk 2 Width (in)         | N/A  |  |  |  |  |
|                                         | X Walk 1 Slope (%)    | 2.6   |      | X Walk 2 Slope (%)          | N/A  |  |  |  |  |
|                                         | X Walk 1 X Slope (%)  | 0.9   |      | X Walk 2 X Slope (%)        | N/A  |  |  |  |  |
| N/A                                     | Ramp inside XWalk1?   | Yes   | N/A  | Ramp inside XWalk2?         | N/A  |  |  |  |  |
|                                         | Road Slope (%)        | N/A   | N/A  | Clear Space?                | N/A  |  |  |  |  |
|                                         | Road X Slope (%)      | N/A   | N/A  | Clear Space to XWalk (in)   | N/A  |  |  |  |  |
| N/A                                     | Any Obstructions?     | N/A   | N/A  | Storm Grate/Utility Hazard? | N/A  |  |  |  |  |
|                                         | Obstruction Type      |       | l    | Storm Grate/Utility Type    |      |  |  |  |  |
|                                         |                       | N/A   |      |                             | N/A  |  |  |  |  |
|                                         |                       |       | Yes  | Surface Condition? (G/P)    | Good |  |  |  |  |
|                                         |                       |       | •    | ,                           |      |  |  |  |  |