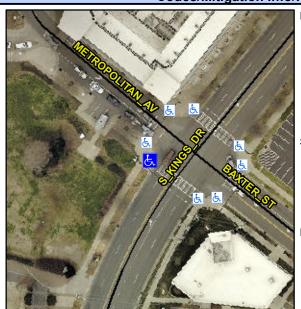

## Access Compliance Report Public Rights-of-Way (Curb Ramps)

Intersection ID: 50042 Main Street: METROPOLITAN\_AV Cross Street: S\_KINGS\_DR Location: W

ADA ID: 5307CE4A03C6 Ramp Type: Perp Initial Pass/Fail: Fail Overall Compliance: No Severity Score: 8.75