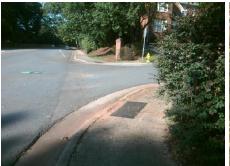

## **Access Compliance Report Public Rights-of-Way** (Curb Ramps)

Intersection ID: 22621 Main Street: SHARON RD **Cross Street: GREENCASTLE DR** Location: N ADA ID: 530AD664CD07 Ramp Type: PerpDiag Initial Pass/Fail: Fail **Overall Compliance: No Severity Score:** 37.5

**Codes/Mitigation Info/Possible Solution** 

Street 1 Name Stop Condition-Street 2 Street 2 Name Stop Condition-Street 1 **GREENCASTLE DR** StopSign **SHARON RD** None

Possible Solutions: Remove & Replace Curb Ramp With **Two New Directional Ramps or** Equivalent. Surveyor Notes: N/A PROW/ADA: Not Found, R304.2.2, R304.5.3