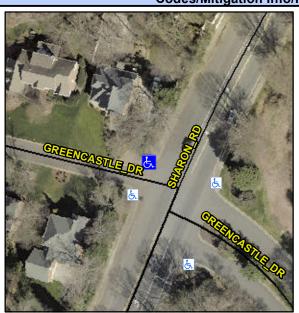

## **Access Compliance Report Public Rights-of-Way** (Curb Ramps)

Intersection ID: 22621 Main Street: SHARON RD **Cross Street: GREENCASTLE DR** Location: N ADA ID: 530AD664CD07 Ramp Type: PerpDiag Initial Pass/Fail: Fail **Overall Compliance: No Severity Score:** 37.5

**Codes/Mitigation Info/Possible Solution** 

Street 1 Name Stop Condition-Street 2 Street 2 Name Stop Condition-Street 1 **GREENCASTLE DR** StopSign **SHARON RD** None

Possible Solutions: Remove & Replace Curb Ramp With **Two New Directional Ramps or** Equivalent. Surveyor Notes: N/A PROW/ADA: Not Found, R304.2.2, R304.5.3