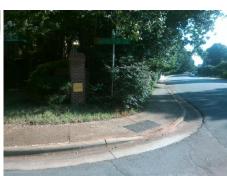

## **Access Compliance Report Public Rights-of-Way** (Curb Ramps)

Intersection ID: 22621 Main Street: SHARON RD **Cross Street: GREENCASTLE DR** Location: N ADA ID: 530AD664CD07 Ramp Type: PerpDiag Initial Pass/Fail: Fail **Overall Compliance: No Severity Score:** 37.5

**Codes/Mitigation Info/Possible Solution** 

Street 1 Name Stop Condition-Street 2 Street 2 Name Stop Condition-Street 1 **GREENCASTLE DR** StopSign **SHARON RD** None

Possible Solutions: Remove & Replace Curb Ramp With **Two New Directional Ramps or** Equivalent. Surveyor Notes: N/A PROW/ADA: Not Found, R304.2.2, R304.5.3